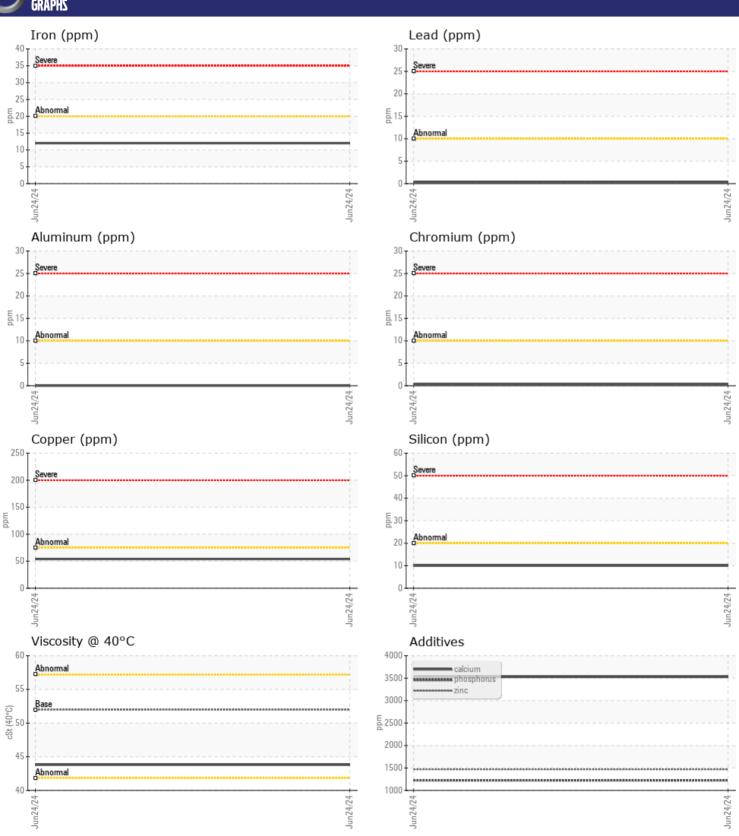

# CONSTRUCTION EQUIPMENT 730372 RENTALS VOLVO A40G 752207 - WET DISC BRAKE

Oil Type: **VOLVO WET BRAKE TRANSAXLE OIL** 

Job No: **730372 RENTALS** 

| CAMDIE        | INFORMATION |               |      |  |
|---------------|-------------|---------------|------|--|
|               | INFURMATION |               |      |  |
| Sample Number |             | VCP443042     | <br> |  |
| Sample Date   |             | 24 Jun 2024   | <br> |  |
| Machine Hours |             | 1196          | <br> |  |
| Oil Hours     |             | 0             | <br> |  |
| Oil Changed   |             | Changed       | <br> |  |
| Sample Status |             | NORMAL        | <br> |  |
|               |             |               |      |  |
| OIL CONE      | NITION      |               |      |  |
|               |             | - 42.0        |      |  |
| Visc @ 40°C   | cSt         | <b>43.8</b>   | <br> |  |
| VOLVO         |             |               |      |  |
| CONTAM        | INATION     |               |      |  |
| Water         | %           | NEG           | <br> |  |
| Silicon       | ppm         | <b>10</b>     | <br> |  |
| Sodium        | ppm         | <b>15</b>     | <br> |  |
| Potassium     | ppm         | 2             | <br> |  |
|               | PPIII       |               |      |  |
| VOLVO WEAD W  |             |               |      |  |
| WEAR M        | ETALS       |               |      |  |
| Iron          | ppm         | <b>12</b>     | <br> |  |
| Copper        | ppm         | <b>54</b>     | <br> |  |
| Lead          | ppm         | <b>■&lt;1</b> | <br> |  |
| Tin           | ppm         | <b>■</b> 0    | <br> |  |
| Aluminum      | ppm         | <b>■</b> 0    | <br> |  |
| Chromium      | ppm         | <b>■&lt;1</b> | <br> |  |
| Molybdenum    | ppm         | <b>■&lt;1</b> | <br> |  |
| Nickel        | ppm         | <b>■</b> 3    | <br> |  |
| Titanium      | ppm         | <1            | <br> |  |
| Silver        | ppm         | 0             | <br> |  |
| Manganese     | ppm         | <b>-&lt;1</b> | <br> |  |
| Vanadium      | ppm         | <1            | <br> |  |
|               |             |               |      |  |
| ADDITIV       | ES          |               |      |  |
| Calcium       | ppm         | ■3527         | <br> |  |
| Magnesium     | ppm         | <br>8         | <br> |  |
| Zinc          | ppm         | <b>1470</b>   | <br> |  |
| Phosphorus    | ppm         | <b>1224</b>   | <br> |  |
| Barium        | ppm         | <b>0</b>      | <br> |  |
|               |             |               |      |  |

### Diagnosis

Resample at the next service interval to monitor.All component wear rates are normal. There is no indication of any contamination in the oil. The condition of the oil is acceptable for the time in service.