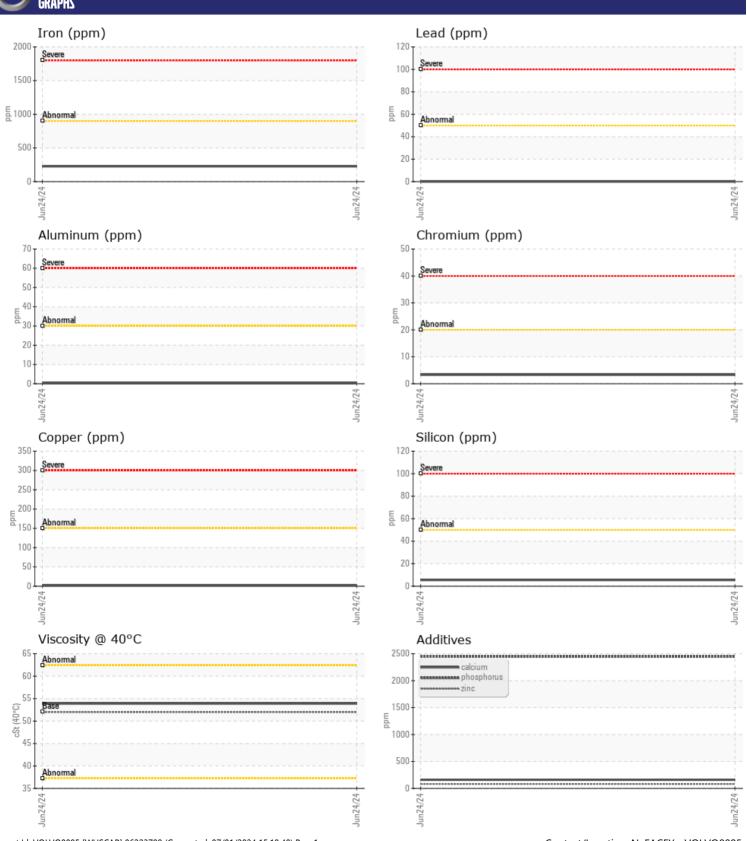

# CONSTRUCTION EQUIPMENT 730372 RENTALS VOLVO A40G 752207 - FRONT AXLE

Sample No: VCP443043

Oil Type: VOLVO WET BRAKE TRANSAXLE OIL

**Job No:** 730372 RENTALS

| SAMPLE        | INFORMATIO | N             |      |  |
|---------------|------------|---------------|------|--|
| Sample Number |            | VCP443043     | <br> |  |
| Sample Date   |            | 24 Jun 2024   | <br> |  |
| Machine Hours |            | 1196          | <br> |  |
| Oil Hours     |            | 0             | <br> |  |
| Oil Changed   |            | Not Changd    | <br> |  |
| Sample Status |            | NORMAL        | <br> |  |
|               |            |               |      |  |
| OIL CON       | NITION     |               |      |  |
|               |            | ·             |      |  |
| Visc @ 40°C   | cSt        | <b>■</b> 53.9 | <br> |  |
| VOLVO         |            |               |      |  |
| CONTAN        | MINATION   |               |      |  |
| Water         | %          | NEG           | <br> |  |
| Silicon       | ppm        | <b>6</b>      | <br> |  |
| Sodium        | ppm        | <b>2</b>      | <br> |  |
| Potassium     | ppm        | ■3            | <br> |  |
|               | ρρ         |               |      |  |
| VOLVO         | AFTAL C    |               |      |  |
| WEAR N        | NETAL2     |               |      |  |
| Iron          | ppm        | ■227          | <br> |  |
| Copper        | ppm        | <b>■</b> 2    | <br> |  |
| Lead          | ppm        | ■0            | <br> |  |
| Tin           | ppm        | <b>■</b> 0    | <br> |  |
| Aluminum      | ppm        | <b>■</b> <1   | <br> |  |
| Chromium      | ppm        | <b>■</b> 3    | <br> |  |
| Molybdenum    | ppm        | ■8            | <br> |  |
| Nickel        | ppm        | <b>■</b> <1   | <br> |  |
| Titanium      | ppm        | <1            | <br> |  |
| Silver        | ppm        | 0             | <br> |  |
| Manganese     | ppm        | <b>16</b>     | <br> |  |
| Vanadium      | ppm        | <1            | <br> |  |
| VOLVO         |            |               | <br> |  |
| ADDITIV       | /ES        |               |      |  |
| Calcium       | ppm        | <b>160</b>    | <br> |  |
| Magnesium     | ppm        | <b>■</b> <1   | <br> |  |
| Zinc          | ppm        | <b>■82</b>    | <br> |  |
| Phosphorus    | ppm        | <b>2447</b>   | <br> |  |
| Barium        | ppm        | <b>1</b>      | <br> |  |
| Boron         | ppm        | ■86           | <br> |  |
|               | P          |               |      |  |

### Diagnosis

Resample at the next service interval to monitor. All component wear rates are normal. There is no indication of any contamination in the oil. The condition of the oil is acceptable for the time in service.