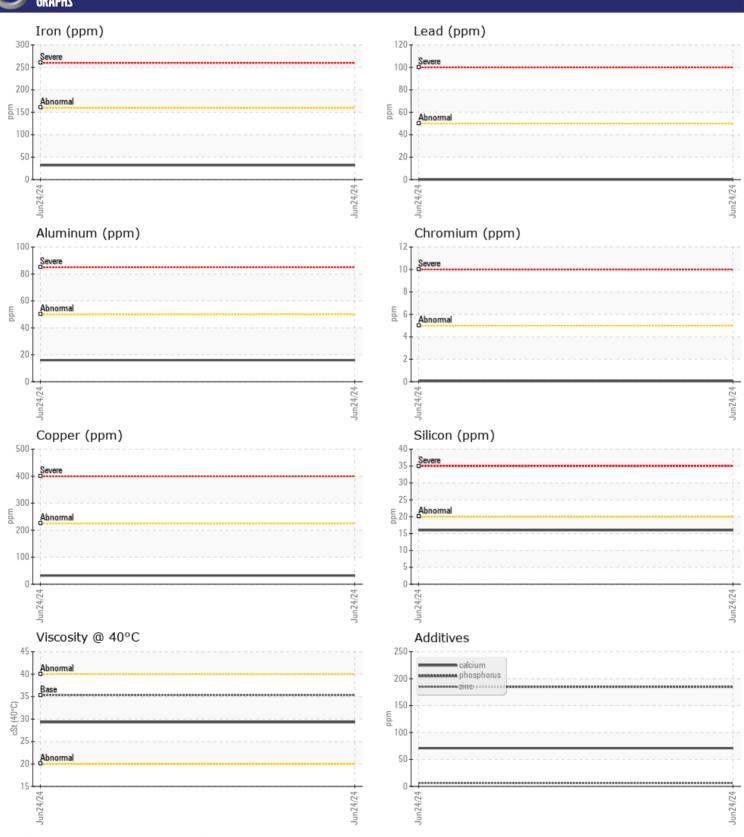

Sample No: VCP439817

Oil Type: VOLVO AUTOMATIC TRANSMISSION FLUID AT102

**Job No:** 730372 RENTALS

| VOLVO         | INCODMATION |               |      |  |
|---------------|-------------|---------------|------|--|
|               | INFORMATION | <u>.</u>      |      |  |
| Sample Number |             | VCP439817     | <br> |  |
| Sample Date   |             | 24 Jun 2024   | <br> |  |
| Machine Hours |             | 1196          | <br> |  |
| Oil Hours     |             | 0             | <br> |  |
| Oil Changed   |             | Not Changd    | <br> |  |
| Sample Status |             | ABNORMAL      | <br> |  |
| VOLVO         |             |               |      |  |
| OIL CON       | DITION      |               |      |  |
| Visc @ 40°C   | cSt         | 29.3          | <br> |  |
|               |             |               |      |  |
| VOLVO         | WALE TION   |               | <br> |  |
| LONTAM        | IINATION    |               |      |  |
| Water         | %           | NEG           | <br> |  |
| Silicon       | ppm         | <b>16</b>     | <br> |  |
| Sodium        | ppm         | <b>6</b>      | <br> |  |
| Potassium     | ppm         | <b>2</b>      | <br> |  |
|               |             |               |      |  |
| WEAR M        | IETAI C     |               |      |  |
| _             | IC I ML7    |               |      |  |
| Iron          | ppm         | ■32           | <br> |  |
| Copper        | ppm         | ■32           | <br> |  |
| Lead          | ppm         | ■0            | <br> |  |
| Tin           | ppm         | <b>4</b>      | <br> |  |
| Aluminum      | ppm         | <b>16</b>     | <br> |  |
| Chromium      | ppm         | <b>■&lt;1</b> | <br> |  |
| Molybdenum    | ppm         | ■0            | <br> |  |
| Nickel        | ppm         | ■3            | <br> |  |
| Titanium      | ppm         | <1            | <br> |  |
| Silver        | ppm         | ■0            | <br> |  |
| Manganese     | ppm         | ■4            | <br> |  |
| Vanadium      | ppm         | <1            | <br> |  |
| VOLVO         |             |               | <br> |  |
| ADDITIV       | ES          |               |      |  |
| Calcium       | ppm         | 71            | <br> |  |
| Magnesium     | ppm         | <b>-</b> <1   | <br> |  |
| Zinc          | ppm         | <b>6</b>      | <br> |  |
| Phosphorus    | ppm         | <b>■185</b>   | <br> |  |
| Barium        | ppm         | <b>■</b> <1   | <br> |  |
| Boron         | ppm         | <b>69</b>     | <br> |  |
| DOTOIT        | ррпп        | <b>0</b> 9    |      |  |