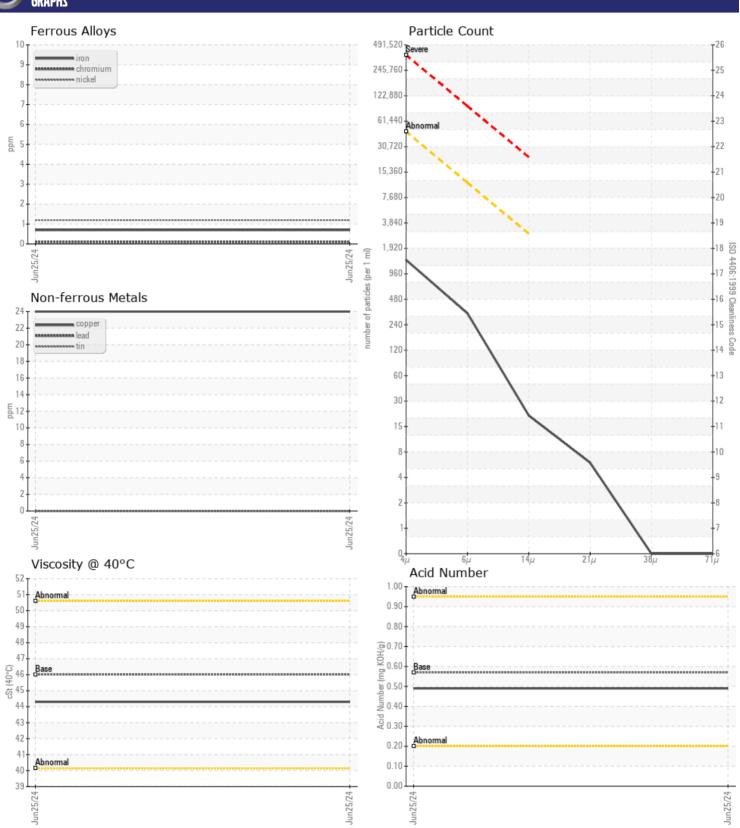

Sample No: VCP409714

Oil Type: AW HYDRAULIC OIL ISO 46

Job No: G08918 OLDCASTLE-ELM

| SAMPLE II                      | NFORMATION |               |  |  |  |
|--------------------------------|------------|---------------|--|--|--|
| Sample Number                  |            | VCP409714     |  |  |  |
| Sample Date                    |            | 25 Jun 2024   |  |  |  |
| Machine Hours                  |            | 1425          |  |  |  |
| Oil Hours                      |            | 0             |  |  |  |
| Oil Changed                    |            | N/A           |  |  |  |
| Sample Status                  |            | NORMAL        |  |  |  |
| Sumple Status                  |            | 110111111111  |  |  |  |
| VOLVO                          |            |               |  |  |  |
| OIL CONDI                      |            |               |  |  |  |
| Visc @ 40°C                    | cSt        | <b>44.3</b>   |  |  |  |
| Acid Number (AN)               | mg KOH/g   | ■ 0.49        |  |  |  |
|                                |            |               |  |  |  |
| CONTAMINATION                  |            |               |  |  |  |
| Water                          | %          | NEG           |  |  |  |
| Particles >4µm                 | 70         | NEG<br>■ 1230 |  |  |  |
| •                              |            | <b>289</b>    |  |  |  |
| Particles >6µm Particles >14µm |            | <b>18</b>     |  |  |  |
| ISO 4406:1999 (c)              |            | 17/15/11      |  |  |  |
| Silicon                        | nnm        | □4            |  |  |  |
| Sodium                         | ppm        | <b>2</b>      |  |  |  |
| Potassium                      | ppm        | 3             |  |  |  |
| rotassium                      | ppm        |               |  |  |  |
| VOLVO                          |            |               |  |  |  |
| WEAR METALS                    |            |               |  |  |  |
| Iron                           | ppm        | <b>■</b> <1   |  |  |  |
| Copper                         | ppm        | <b>24</b>     |  |  |  |
| Lead                           | ppm        | <b>0</b>      |  |  |  |
| Tin                            | ppm        | <b>■</b> 0    |  |  |  |
| Aluminum                       | ppm        | <b>■</b> <1   |  |  |  |
| Chromium                       | ppm        | <b>■</b> <1   |  |  |  |
| Molybdenum                     | ppm        | ■0            |  |  |  |
| Nickel                         | ppm        | <b>1</b>      |  |  |  |
| Titanium                       | ppm        | 0             |  |  |  |
| Silver                         | ppm        | <1            |  |  |  |
| Manganese                      | ppm        | <b>■</b> <1   |  |  |  |
| Vanadium                       | ppm        | 0             |  |  |  |
| VOLVO                          |            |               |  |  |  |
| ADDITIVES                      |            |               |  |  |  |
| Calcium                        | ppm        | <b>72</b>     |  |  |  |
| Magnesium                      | ppm        | <b>■&lt;1</b> |  |  |  |
| Zinc                           | ppm        | <b>■</b> 557  |  |  |  |
| Phosphorus                     | ppm        | <b>425</b>    |  |  |  |
| Barium                         | ppm        | ■0            |  |  |  |
| Boron                          | ppm        | <b>■</b> 0    |  |  |  |

## Diagnosis

Resample at the next service interval to monitor. The fluid was not specified, however, a fluid match indicates that this fluid is (GENERIC) AW HYDRAULIC OIL ISO 46. Please confirm.

All component wear rates are normal. The system cleanliness is acceptable for your target ISO 4406 cleanliness code. The system and fluid cleanliness is acceptable. The AN level is acceptable for this fluid. The condition of the oil is suitable for further service.