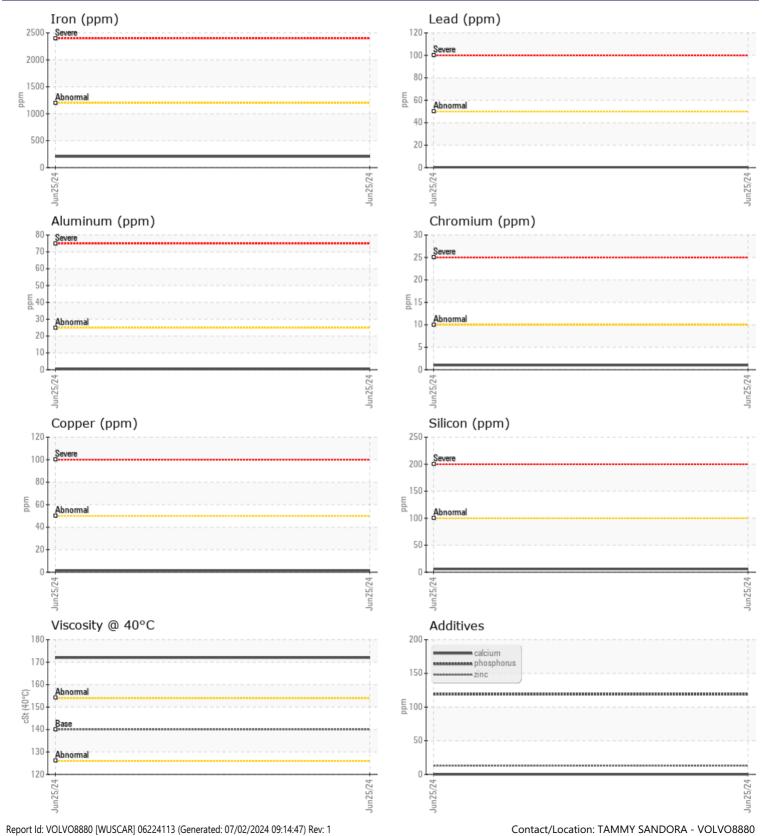

## CONSTRUCTION EQUIPMENT G08918 OLDCASTLE-ELM VOLVO EC300 316609 - SWING DRIVE

Sample No:VCP405552Oil Type:GEAR OIL LS 80W90Job No:G08918 OLDCASTLE-ELM

| VOLVO         |               |              |  |  |  | _                                                                       |
|---------------|---------------|--------------|--|--|--|-------------------------------------------------------------------------|
| SAMPLI        | E INFORMATION |              |  |  |  |                                                                         |
| Sample Number | -             | VCP405552    |  |  |  |                                                                         |
| Sample Date   |               | 25 Jun 2024  |  |  |  | HOFFMAN EQUIPMENT - DEPTFORD                                            |
| Machine Hours |               | 1425         |  |  |  | 1330 HURFFVILLE ROAD                                                    |
| Oil Hours     |               | 0            |  |  |  | DEPTFORD, NJ                                                            |
| Oil Changed   |               | N/A          |  |  |  | US 08096                                                                |
| Sample Status |               | NORMAL       |  |  |  | Contact: TAMMY SANDORA                                                  |
|               |               |              |  |  |  | tammy.sandora@hoffmanequip.com                                          |
| OIL CON       |               |              |  |  |  | T: (856)227-6400                                                        |
|               |               |              |  |  |  | F: (856)227-0046                                                        |
| Visc @ 40°C   | cSt           | <b>172</b>   |  |  |  |                                                                         |
| VOLVO         |               |              |  |  |  | Diagnosis                                                               |
|               |               |              |  |  |  | Resample at the next service interval                                   |
| Water         | %             | NEG          |  |  |  | to monitor.All component wear rates                                     |
| Silicon       | ppm           | <b>6</b>     |  |  |  | are normal. There is no indication of any contamination in the oil. The |
| Sodium        | ppm           | 0            |  |  |  |                                                                         |
| Potassium     | ppm           |              |  |  |  | condition of the oil is acceptable for                                  |
|               |               | _            |  |  |  | the time in service.                                                    |
| VOLVO         |               |              |  |  |  |                                                                         |
| WEAR I        | METALS        |              |  |  |  |                                                                         |
| Iron          | ppm           | 206          |  |  |  |                                                                         |
| Copper        | ppm           | 2            |  |  |  |                                                                         |
| Lead          | ppm           | <b>  </b> <1 |  |  |  |                                                                         |
| Tin           | ppm           |              |  |  |  |                                                                         |
| Aluminum      | ppm           | <b>■</b> <1  |  |  |  |                                                                         |
| Chromium      | ppm           | <b>1</b>     |  |  |  |                                                                         |
| Molybdenum    | ppm           | 0            |  |  |  |                                                                         |
| Nickel        | ppm           | <b></b> <1   |  |  |  |                                                                         |
| Titanium      | ppm           | 0            |  |  |  |                                                                         |
| Silver        | ppm           | 0            |  |  |  |                                                                         |
| Manganese     | ppm           | 3            |  |  |  |                                                                         |
| Vanadium      | ppm           | 0            |  |  |  |                                                                         |
| VOLVO         |               |              |  |  |  |                                                                         |
| ADDITI        | VES           |              |  |  |  |                                                                         |
| Calcium       | ppm           | 0            |  |  |  | -                                                                       |
| Magnesium     | ppm           |              |  |  |  |                                                                         |
| Zinc          | ppm           | 13           |  |  |  |                                                                         |
| Phosphorus    | ppm           | <b>119</b>   |  |  |  |                                                                         |
| Barium        | ppm           | 0            |  |  |  |                                                                         |
| Boron         | ppm           | <b>4</b>     |  |  |  |                                                                         |
|               |               |              |  |  |  |                                                                         |

## **CONSTRUCTION EQUIPMENT**

GRAPHS

VOLVO