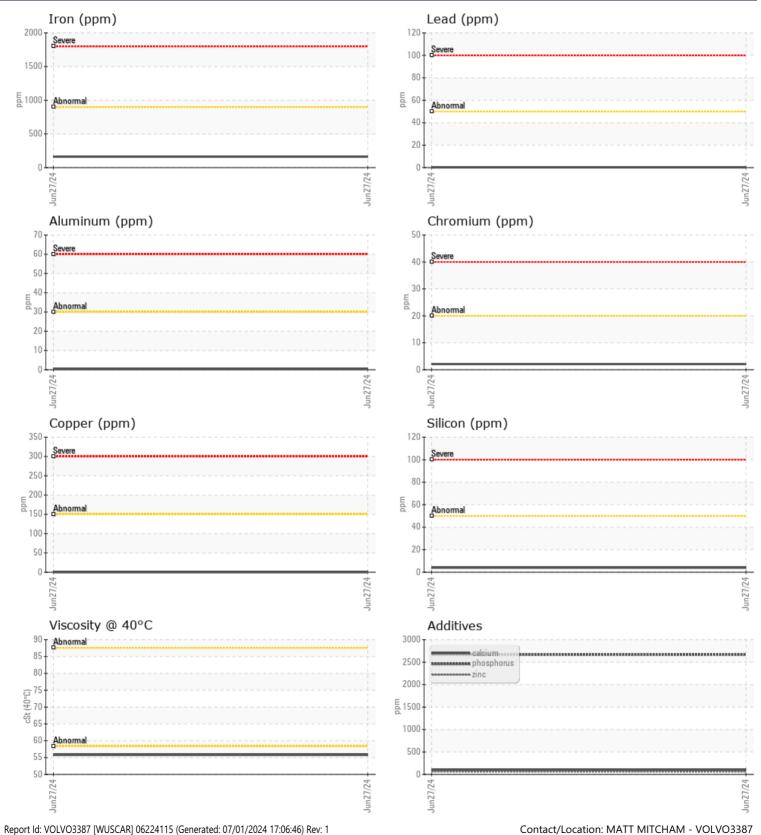

## Sample No: VCP449825

| Oil Type: | VOLVO SUPER GEAR OIL 75W-80-GO102 |
|-----------|-----------------------------------|
| Job No:   | 26002                             |

|                   | E INFORMATION |              |      |      |
|-------------------|---------------|--------------|------|------|
| Sample Number     | _             | VCP449825    | <br> |      |
| Sample Date       |               | 27 Jun 2024  | <br> |      |
| Machine Hours     |               | 1086         | <br> |      |
| Oil Hours         |               | 0            | <br> |      |
| Oil Changed       |               | Changed      | <br> |      |
| Sample Status     |               | NORMAL       | <br> |      |
|                   |               |              |      |      |
| OIL CON           | DITION        |              |      |      |
| Visc @ 40°C       | cSt           | 55.8         | <br> |      |
|                   |               |              |      |      |
|                   | MINATION      |              | <br> |      |
|                   |               | NEC          |      |      |
| Water<br>Silicon  | %             | NEG          | <br> |      |
| Silicon<br>Sodium | ppm           | ■4           | <br> |      |
|                   | ppm           | 0            | <br> |      |
| Potassium         | ppm           | <b>4</b>     | <br> |      |
| VOLVO             |               |              |      |      |
| 🤍 WEAR N          | METALS        |              |      |      |
| Iron              | ppm           | <b>163</b>   | <br> | <br> |
| Copper            | ppm           | 0            | <br> |      |
| Lead              | ppm           | <b>  </b> <1 | <br> |      |
| Tin               | ppm           | <b></b> <1   | <br> |      |
| Aluminum          | ppm           | <b>□</b> <1  | <br> |      |
| Chromium          | ppm           | 2            | <br> |      |
| Molybdenum        | ppm           | 6            | <br> |      |
| Nickel            | ppm           | □ <1         | <br> |      |
| Titanium          | ppm           | 0            | <br> |      |
| Silver            | ppm           | 0            | <br> |      |
| Manganese         | ppm           | <b>10</b>    | <br> |      |
| Vanadium          | ppm           | 0            | <br> |      |
|                   |               |              |      |      |
|                   | VES           |              | <br> |      |
| Calcium           | ppm           | <b>100</b>   | <br> |      |
| Magnesium         | ppm           | 0            | <br> |      |
| Zinc              | ppm           | 63           | <br> |      |
|                   |               |              |      |      |

2668

0 🔲

296

Phosphorus

Barium

Boron

ppm

ppm

## **CONSTRUCTION EQUIPMENT**

GRAPHS

VOLVO

Daga