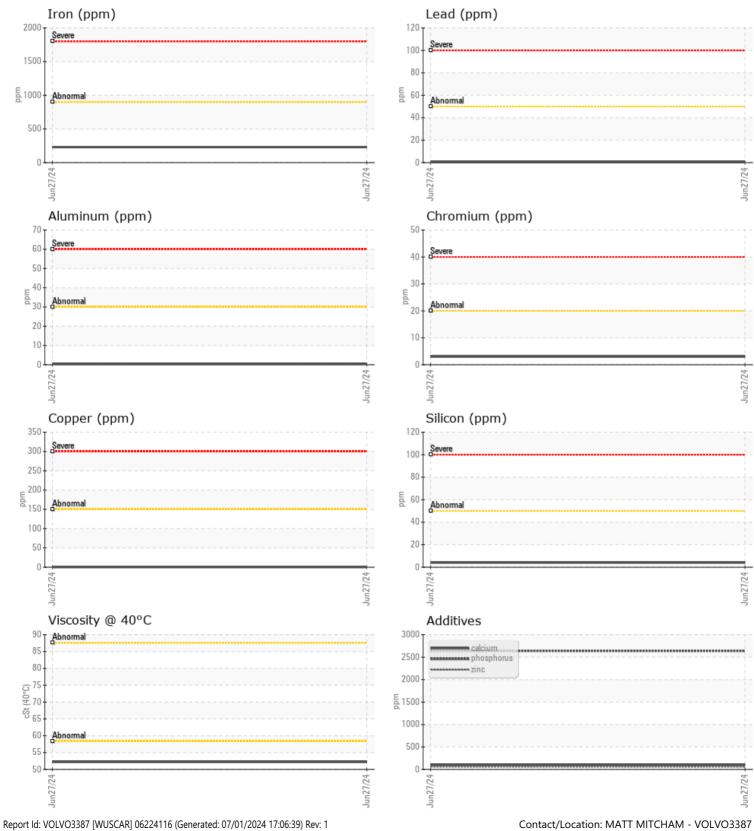

## Sample No: VCP447895

| Oil Type: | VOLVO SUPER GEAR OIL 75W-80-GO102 |
|-----------|-----------------------------------|
| Job No:   | 26002                             |

|               | E INFORMATION |              |      |   |
|---------------|---------------|--------------|------|---|
|               |               |              |      | - |
| Sample Number |               | VCP447895    | <br> |   |
| Sample Date   |               | 27 Jun 2024  | <br> |   |
| Machine Hours |               | 1086         | <br> |   |
| Oil Hours     |               | 0            | <br> |   |
| Oil Changed   |               | Changed      | <br> |   |
| Sample Status |               | NORMAL       | <br> |   |
| VOLVO         |               |              |      |   |
| OIL CON       | DITION        |              |      |   |
| Visc @ 40°C   | cSt           | 52.2         | <br> |   |
|               |               |              |      |   |
| VOLVO         |               |              |      |   |
|               | MINATION      |              |      |   |
| Water         | %             | NEG          | <br> |   |
| Silicon       | ppm           | <b>4</b>     | <br> |   |
| Sodium        | ppm           | 0            | <br> |   |
| Potassium     | ppm           | <b>4</b>     | <br> |   |
|               |               |              |      |   |
| WEAR I        | METALS        |              |      |   |
| Iron          | ppm           | 230          | <br> |   |
| Copper        | ppm           | <b>□</b> <1  | <br> |   |
| Lead          | ppm           | <b>  </b> <1 | <br> |   |
| Tin           | ppm           | <b>□</b> <1  | <br> |   |
| Aluminum      | ppm           | □<1          | <br> |   |
| Chromium      | ppm           | 3            | <br> |   |
| Molybdenum    | ppm           | 4            | <br> |   |
| Nickel        | ppm           | <b>□</b> <1  | <br> |   |
| Titanium      | ppm           | 0            | <br> |   |
| Silver        | ppm           | 0            | <br> |   |
| Manganese     | ppm           | <b>11</b>    | <br> |   |
| Vanadium      | ppm           | 0            | <br> |   |
|               |               |              |      |   |
|               | VES           |              | <br> |   |
| Calcium       | ppm           | 98           | <br> |   |
| Magnesium     | ppm           | 0            | <br> |   |
|               |               |              |      |   |

61

0 🔲

284

2641

ppm

ppm

ppm

ppm

Zinc

Barium

Boron

Phosphorus

Contact/Location: MATT MITCHAM - VOLVO3387

# **CONSTRUCTION EQUIPMENT**

GRAPHS

VOLVO