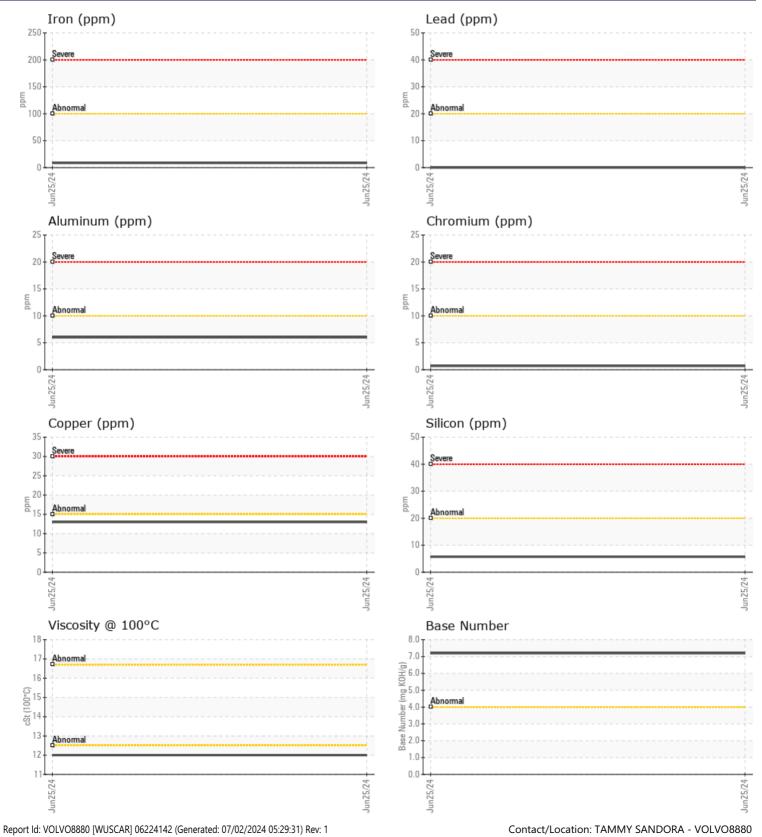

CONSTRUCTION EQUIPMENT G08918 OLDCASTLE-ELM VOLVO EC300 316609 - DIESEL ENGINE

Sample No:VCP409994Oil Type:{unknown}Job No:G08918 OLDCASTLE-ELM

Phosphorus

Barium

Boron

| VOLVO            |            |             |          |  |
|------------------|------------|-------------|----------|--|
| SAMPLE II        | NFORMATION |             |          |  |
| Sample Number    |            | VCP409994   | <br>     |  |
| Sample Date      |            | 25 Jun 2024 | <br>     |  |
| Machine Hours    |            | 1425        | <br>     |  |
| Oil Hours        |            | 0           | <br>     |  |
| Oil Changed      |            | N/A         | <br>     |  |
| Sample Status    |            | NORMAL      | <br>     |  |
| Sample Status    |            | NORMAL      |          |  |
| VOLVO            |            |             |          |  |
| OIL CONDI        | IION       |             |          |  |
| Visc @ 100°C     | cSt        | 12.0        | <br>     |  |
| Base Number (BN) | mg KOH/g   | 7.2         | <br>     |  |
| Oxidation (PA)   | %          | 43          | <br>     |  |
|                  |            |             |          |  |
| CONTAMIN         |            |             |          |  |
|                  |            |             | <u>.</u> |  |
| Water            | %          | NEG         | <br>     |  |
| Soot %           | %          | ■0.1        | <br>     |  |
| Nitration (PA)   | %          | 59          | <br>     |  |
| Sulfation (PA)   | %          | 48          | <br>     |  |
| Glycol           | %          | NEG         | <br>     |  |
| Fuel             | %          | <1.0        | <br>     |  |
| Silicon          | ppm        | <b>6</b>    | <br>     |  |
| Sodium           | ppm        | 2           | <br>     |  |
| Potassium        | ppm        | <b>15</b>   | <br>     |  |
| VOLVO            |            |             |          |  |
| VEAR ME          | TALS       |             |          |  |
| Iron             | ppm        | 9           | <br>     |  |
| Copper           | ppm        | 13          | <br>     |  |
| Lead             | ppm        | 0           | <br>     |  |
| Tin              | ppm        | 0           | <br>     |  |
| Aluminum         | ppm        | 6           | <br>     |  |
| Chromium         | ppm        |             | <br>     |  |
| Molybdenum       | ppm        | 11          | <br>     |  |
| Nickel           | ppm        |             | <br>     |  |
| Titanium         | ppm        | 16          | <br>     |  |
| Silver           | ppm        |             | <br>     |  |
| Manganese        | ppm        | <1          | <br>     |  |
| Vanadium         | ppm        | <1          | <br>     |  |
|                  |            |             |          |  |
|                  | <b>r</b>   |             |          |  |
| ADDITIVE:        |            |             |          |  |
| Calcium          | ppm        | 2296        | <br>     |  |
| Magnesium        | ppm        | 222         | <br>     |  |
| Zinc             | ppm        | 1225        | <br>     |  |

## Diagnosis

Resample at the next service interval to monitor. Please specify the brand, type, and viscosity of the oil on your next sample.All component wear rates are normal. There is no indication of any contamination in the oil. The BN result indicates that there is suitable alkalinity remaining in the oil. The condition of the oil is acceptable for the time in service.