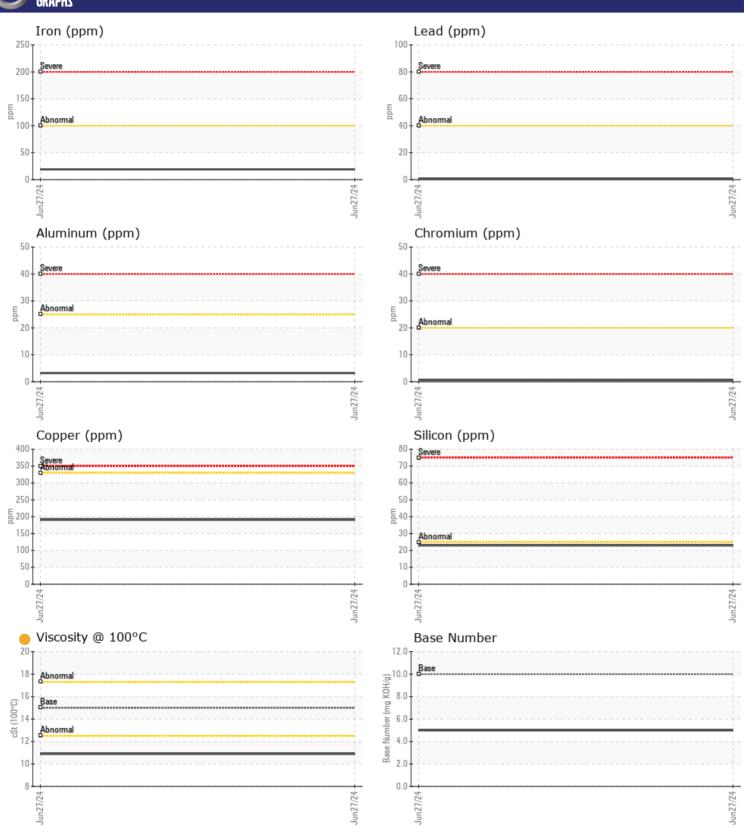

## CONSTRUCTION EQUIPMENT 26002 VOLVO A40G 752144 - DIESEL ENGINE

Sample No: VCP449829

Oil Type: VOLVO ULTRA DIESEL ENGINE OIL 15W40 VDS-3

**Job No:** 26002

| VOLVO            |            |                |      |  |
|------------------|------------|----------------|------|--|
| SAMPLE IN        | IFORMATION |                |      |  |
| Sample Number    |            | VCP449829      | <br> |  |
| Sample Date      |            | 27 Jun 2024    | <br> |  |
| Machine Hours    |            | 1086           | <br> |  |
| Oil Hours        |            | 0              | <br> |  |
| Oil Changed      |            | Changed        | <br> |  |
| Sample Status    |            | ATTENTION      | <br> |  |
|                  |            |                |      |  |
| VOLVO            | TION       |                |      |  |
| OIL CONDI.       | I IUN      |                |      |  |
| Visc @ 100°C     | cSt        | <b>10.9</b>    | <br> |  |
| Base Number (BN) | mg KOH/g   | <b>5.0</b>     | <br> |  |
| Oxidation (PA)   | %          | 64             | <br> |  |
|                  |            |                |      |  |
| CONTAMIN         | IATION     |                |      |  |
| _                |            |                |      |  |
| Water            | %          | NEG            | <br> |  |
| Soot %           | %          | ■ 0.1          | <br> |  |
| Nitration (PA)   | %          | 80             | <br> |  |
| Sulfation (PA)   | %          | 61             | <br> |  |
| Glycol           | %          | NEG            | <br> |  |
| Fuel             | %          | ■ 0.3          | <br> |  |
| Silicon          | ppm        | <b>23</b>      | <br> |  |
| Sodium           | ppm        | <b>4</b>       | <br> |  |
| Potassium        | ppm        | <b>5</b>       | <br> |  |
|                  |            |                |      |  |
| WEAR ME          | TAIS       |                |      |  |
| WEAK ME          | I AL2      |                |      |  |
| Iron             | ppm        | <b>19</b>      | <br> |  |
| Copper           | ppm        | <b>191</b>     | <br> |  |
| Lead             | ppm        | <b>■ &lt;1</b> | <br> |  |
| Tin              | ppm        | <b>2</b>       | <br> |  |
| Aluminum         | ppm        | ■3             | <br> |  |
| Chromium         | ppm        | <b>■</b> <1    | <br> |  |
| Molybdenum       | ppm        | ■83            | <br> |  |
| Nickel           | ppm        | <b>2</b>       | <br> |  |
| Titanium         | ppm        | <1             | <br> |  |
| Silver           | ppm        | <b>■</b> <1    | <br> |  |
| Manganese        | ppm        | <b>2</b>       | <br> |  |
| Vanadium         | ppm        | <1             | <br> |  |
|                  |            |                |      |  |
| VOLVO            |            |                |      |  |
| ADDITIVE!        |            |                |      |  |
| Calcium          | ppm        | <b>2205</b>    | <br> |  |
| Magnesium        | ppm        | 66             | <br> |  |
| Zinc             | ppm        | <b>1165</b>    | <br> |  |
| Phosphorus       | ppm        | <b>1001</b>    | <br> |  |
| . '              |            |                |      |  |

## Diagnosis

Oil and filter change at the time of sampling has been noted. Resample at the next service interval to monitor. All component wear rates are normal. Fuel content negligible. There is no indication of any contamination in the oil. The oil viscosity is lower than normal. The BN result indicates that there is suitable alkalinity remaining in the oil. Confirm oil type.

## GRAPHS