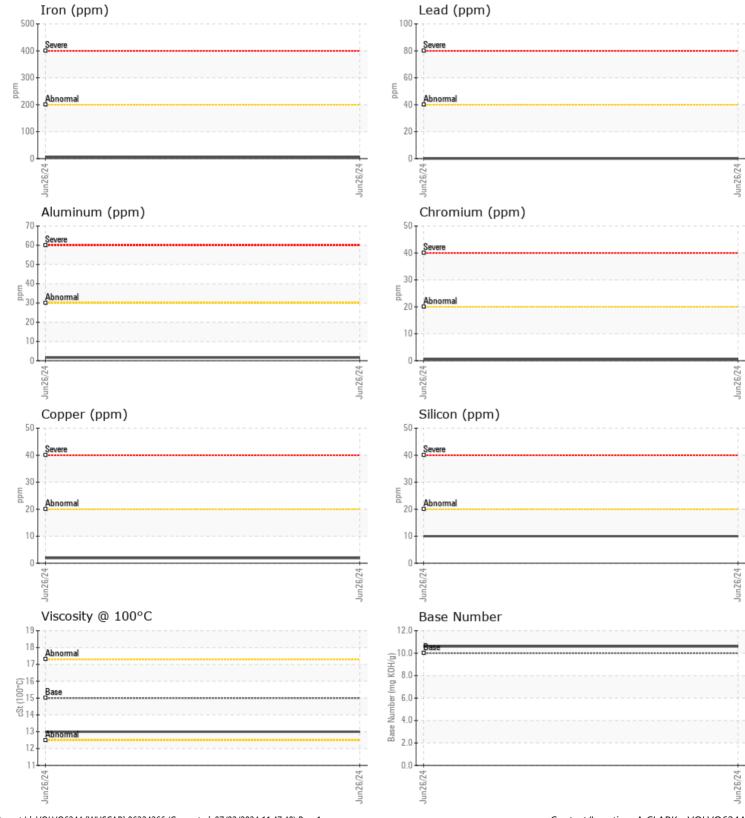

### WEAR METALS

| WEAR I     | METALS |          |      |  |
|------------|--------|----------|------|--|
| Iron       | ppm    | 5        | <br> |  |
| Copper     | ppm    | 2        | <br> |  |
| Lead       | ppm    | 0        | <br> |  |
| Tin        | ppm    | 0        | <br> |  |
| Aluminum   | ppm    | 2        | <br> |  |
| Chromium   | ppm    |          | <br> |  |
| Molybdenum | ppm    | 35       | <br> |  |
| Nickel     | ppm    | 0        | <br> |  |
| Titanium   | ppm    | <1       | <br> |  |
| Silver     | ppm    | 0        | <br> |  |
| Manganese  | ppm    | <b>1</b> | <br> |  |
| Vanadium   | maa    | 0        | <br> |  |

#### **ADDITIVES** 1934 Calcium ppm **494** Magnesium ppm ppm Zinc 1168 979 Phosphorus ppm Barium 0 🔲 ppm 56 Boron ppm

SCOTT EQUIPMENT COMPANY LLC - Lake Charles PO BOX 16955 LAKE CHARLES, LA US 70616 Contact: A CLARK ACLARK@SCOTTCOMPANIES.COM T: (337)433-9811 F: (318)433-6623

#### Diagnosis

Resample at the next service interval to monitor.All component wear rates are normal. There is no indication of any contamination in the oil. The BN result indicates that there is suitable alkalinity remaining in the oil. The condition of the oil is suitable for further service.