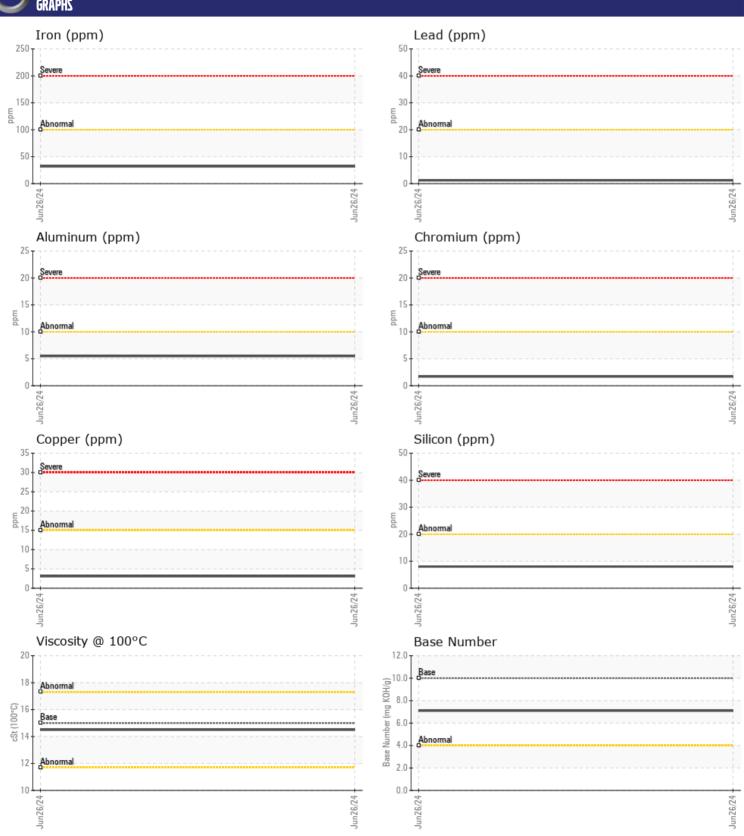

## **CONSTRUCTION EQUIPMENT**

SW0139614-2 IAA VOLVO L90H 624270 - DIESEL ENGINE

Sample No: VCP369927

Oil Type: VOLVO ULTRA DIESEL ENGINE OIL 15W40 VDS-3

**Job No:** SWO139614-2 IAA

|                  |            |             | <br>      |  |
|------------------|------------|-------------|-----------|--|
|                  | NFORMATION |             |           |  |
| Sample Number    | -          | VCP369927   | <br>      |  |
| Sample Date      |            | 26 Jun 2024 | <br>      |  |
| Machine Hours    |            | 10570       | <br>      |  |
| Oil Hours        |            | 664         | <br>      |  |
| Oil Changed      |            | Changed     | <br>      |  |
| Sample Status    |            | NORMAL      | <br>      |  |
|                  |            |             |           |  |
| OIL CONDI        | TION       |             |           |  |
| Visc @ 100°C     | cSt        | <b>14.5</b> | <br>      |  |
| Base Number (BN) | mg KOH/g   | <b>7.1</b>  | <br>      |  |
| Oxidation (PA)   | %          | 110         | <br>      |  |
|                  |            |             |           |  |
| CONTAMIN         | NATION     |             |           |  |
| Water            | %          | NEG         | <br>      |  |
| Soot %           | %          | 1.2         | <br>      |  |
| Nitration (PA)   | %          | 117         | <br>      |  |
| Sulfation (PA)   | %          | 75          | <br>      |  |
| Glycol           | %          | NEG         | <br>      |  |
| Fuel             | %          | <1.0        | <br>      |  |
| Silicon          | ppm        | ■8          | <br>      |  |
| Sodium           | ppm        | <b>18</b>   | <br>      |  |
| Potassium        | ppm        | ■0          | <br>      |  |
|                  | PP         |             |           |  |
| WEAR ME          | ZIAT       |             |           |  |
| Iron             |            | <b>□</b> 32 | <br>      |  |
|                  | ppm        | <b>3</b> 2  | <br>      |  |
| Copper<br>Lead   | ppm        | <b>1</b>    | <br>      |  |
| Tin              | ppm        | ■ ·<br>■ <1 | <br>      |  |
| Aluminum         | ppm        | <b>1</b> 6  | <br>      |  |
| Chromium         | ppm        | <b>2</b>    | <br>      |  |
| Molybdenum       | ppm<br>ppm | <b>■</b> 44 | <br>      |  |
| Nickel           | ppm        | <1          | <br>      |  |
| Titanium         | ppm        | <1          | <br>      |  |
| Silver           | ррт        | <b>□</b> 0  | <br>      |  |
| Manganese        |            | <b>■</b> <1 | <br>      |  |
| Vanadium         | ppm        | 0           | <br>      |  |
|                  | ppiii      |             | <br>- 4 - |  |
| VOLVO            |            |             | <br>      |  |
| ADDITIVE:        | 2          |             |           |  |
| Calcium          | ppm        | <b>2099</b> | <br>      |  |
| Magnesium        | ppm        | <b>575</b>  | <br>      |  |
|                  |            |             |           |  |

#### Diagnosis

Resample at the next service interval to monitor. All component wear rates are normal. There is no indication of any contamination in the oil. The BN result indicates that there is suitable alkalinity remaining in the oil. The condition of the oil is suitable for further service.