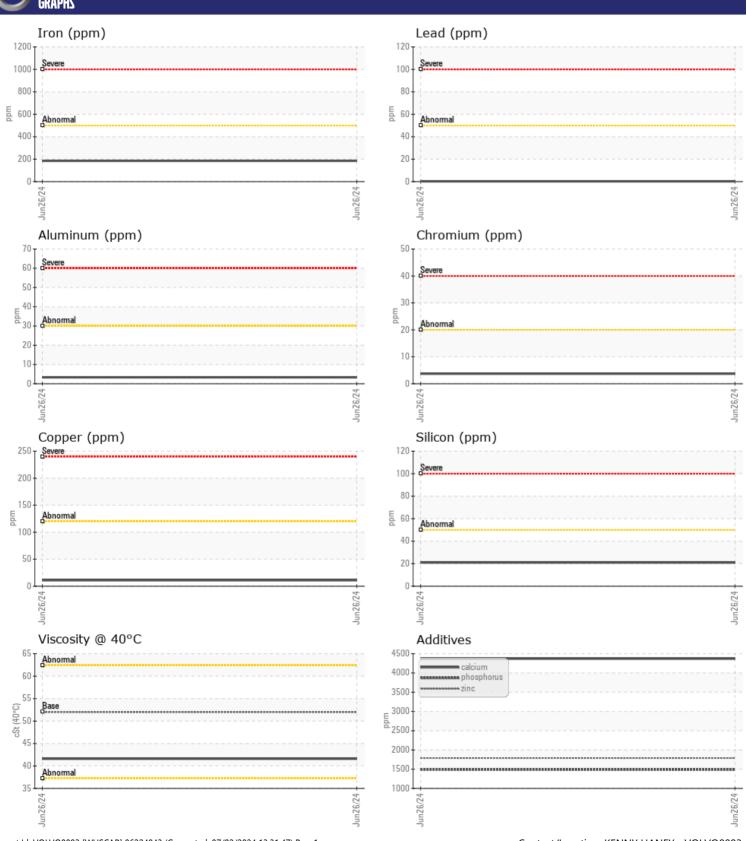

## CONSTRUCTION EQUIPMENT TMR VOLVO L 120H 633358 - FRONT AXLE

Sample No: VCP444534

Oil Type: VOLVO WET BRAKE TRANSAXLE OIL

Job No: TMR

| VOLVO         | INCODMATIO | N             |      |  |
|---------------|------------|---------------|------|--|
|               | INFORMATIO |               |      |  |
| Sample Number |            | VCP444534     | <br> |  |
| Sample Date   |            | 26 Jun 2024   | <br> |  |
| Machine Hours |            | 933           | <br> |  |
| Oil Hours     |            | 0             | <br> |  |
| Oil Changed   |            | Not Changd    | <br> |  |
| Sample Status |            | NORMAL        | <br> |  |
|               |            |               |      |  |
| OIL CON       | NITIAN     |               |      |  |
|               |            | ·             |      |  |
| Visc @ 40°C   | cSt        | <b>41.6</b>   | <br> |  |
| VOLVO         |            |               |      |  |
| CONTAN        | MINATION   |               |      |  |
| Water         | %          | NEG           | <br> |  |
|               |            |               |      |  |
| Silicon       | ppm        | <b>■21</b>    | <br> |  |
| Sodium        | ppm        | <b>2</b>      | <br> |  |
| Potassium     | ppm        | <b>4</b>      | <br> |  |
| VOLVO         |            |               |      |  |
| WEAR M        | METALS     |               |      |  |
| Iron          | ppm        | <b>□</b> 185  | <br> |  |
| Copper        | ppm        | <b>11</b>     | <br> |  |
| Lead          |            | <b></b>       | <br> |  |
| Tin           | ppm        | ■<1           | <br> |  |
| Aluminum      | ppm        | <b>3</b>      | <br> |  |
| Chromium      | ppm        | _             | <br> |  |
|               | ppm        | <b>□</b> 4    | <br> |  |
| Molybdenum    | ppm        |               |      |  |
| Nickel        | ppm        | <b>1</b>      | <br> |  |
| Titanium      | ppm        | <1            | <br> |  |
| Silver        | ppm        | <1            | <br> |  |
| Manganese     | ppm        | <b>6</b>      | <br> |  |
| Vanadium      | ppm        | <1            | <br> |  |
| VOLVO         |            |               |      |  |
| ADDITIV       | /ES        |               |      |  |
| Calcium       | ppm        | <b>4370</b>   | <br> |  |
| Magnesium     |            | <b>1</b> 4370 | <br> |  |
| Zinc          | ppm        | <b>■</b> 1788 | <br> |  |
|               | ppm        | 1488          | <br> |  |
| Phosphorus    | ppm        | _             |      |  |
| Barium        | ppm        | <b></b>       | <br> |  |
| Boron         | ppm        | <b>142</b>    | <br> |  |

## Diagnosis

Resample at the next service interval to monitor. All component wear rates are normal. There is no indication of any contamination in the oil. The condition of the oil is acceptable for the time in service.