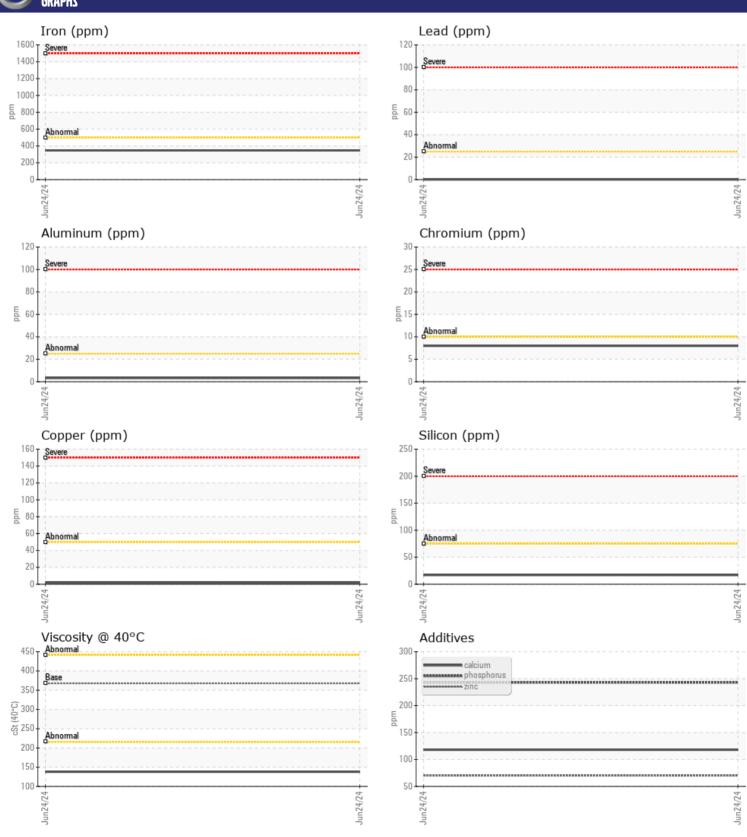

Sample No: VCP447341

**Oil Type:** GEAR OIL SAE 85W140

**Job No:** HERC RENTALS

| CVMDIL        | INFORMATION |               |   |  |  |
|---------------|-------------|---------------|---|--|--|
|               | INFURMATIUN |               |   |  |  |
| Sample Number |             | VCP447341     |   |  |  |
| Sample Date   |             | 24 Jun 2024   |   |  |  |
| Machine Hours |             | 863           |   |  |  |
| Oil Hours     |             | 0             |   |  |  |
| Oil Changed   |             | Changed       |   |  |  |
| Sample Status |             | ABNORMAL      |   |  |  |
| VOLVO         |             |               |   |  |  |
| OIL CONDITION |             |               |   |  |  |
| Visc @ 40°C   | cSt         | <b>138</b>    |   |  |  |
|               |             | _             |   |  |  |
| VOLVO         | INATION     |               |   |  |  |
| LUNIAM        | INATION     |               |   |  |  |
| Water         | %           | NEG           |   |  |  |
| Silicon       | ppm         | <b>17</b>     |   |  |  |
| Sodium        | ppm         | <b>4</b>      |   |  |  |
| Potassium     | ppm         | <b>2</b>      |   |  |  |
|               |             |               |   |  |  |
| WEAR M        | ETALS       |               |   |  |  |
| _             |             |               |   |  |  |
| Iron          | ppm         | ■347          |   |  |  |
| Copper        | ppm         | <b>1</b>      |   |  |  |
| Lead          | ppm         | <b></b>       |   |  |  |
| Tin           | ppm         | <u></u> 36    |   |  |  |
| Aluminum      | ppm         | ■3            |   |  |  |
| Chromium      | ppm         | ■8            |   |  |  |
| Molybdenum    | ppm         | <b></b>       |   |  |  |
| Nickel        | ppm         | <b>■&lt;1</b> |   |  |  |
| Titanium      | ppm         | <1            |   |  |  |
| Silver        | ppm         | <1            |   |  |  |
| Manganese     | ppm         | <b>6</b>      |   |  |  |
| Vanadium      | ppm         | <1            |   |  |  |
| VOLVO         |             |               |   |  |  |
| ADDITIV       | ES          |               |   |  |  |
| Calcium       | ppm         | <b>118</b>    |   |  |  |
| Magnesium     | ppm         | 2             |   |  |  |
| Zinc          | ppm         | <b>70</b>     |   |  |  |
| Phosphorus    | ppm         | <b>■243</b>   |   |  |  |
| Barium        | ppm         | 2             |   |  |  |
| Boron         | ppm         | <b>5</b>      |   |  |  |
| DOTOTI        | ppiii       |               | _ |  |  |

## Diagnosis

No corrective action is recommended at this time. Resample at the next service interval to monitor. The tin level is abnormal. All other metal levels are typical for a new component breaking in. There is no indication of any contamination in the oil. The condition of the oil is acceptable for the time in service.