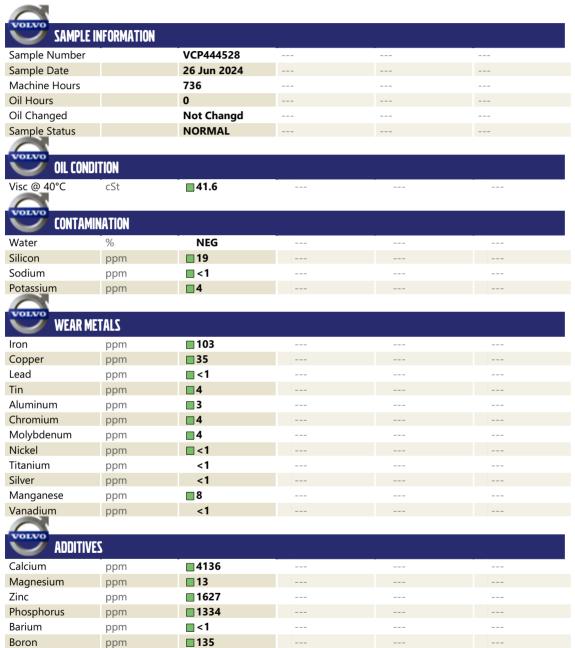

## CONSTRUCTION EQUIPMENT TMR VOLVO L60H 623237 - REAR AXLE

Sample No: VCP444528

Oil Type: VOLVO WET BRAKE TRANSAXLE OIL

Job No: TMR

ALTA EQUIPMENT/FLAGLER CONSTRUCTION EQUIPMENT LLC
8418 PALM RIVER ROAD
TAMPA, FL
US 33619
Contact: KENNY HANEY
khaney@flaglerce.com
T: (813)630-0077
F: (813)630-2233

## Diagnosis

Resample at the next service interval to monitor. All component wear rates are normal. There is no indication of any contamination in the oil. The condition of the oil is acceptable for the time in service.