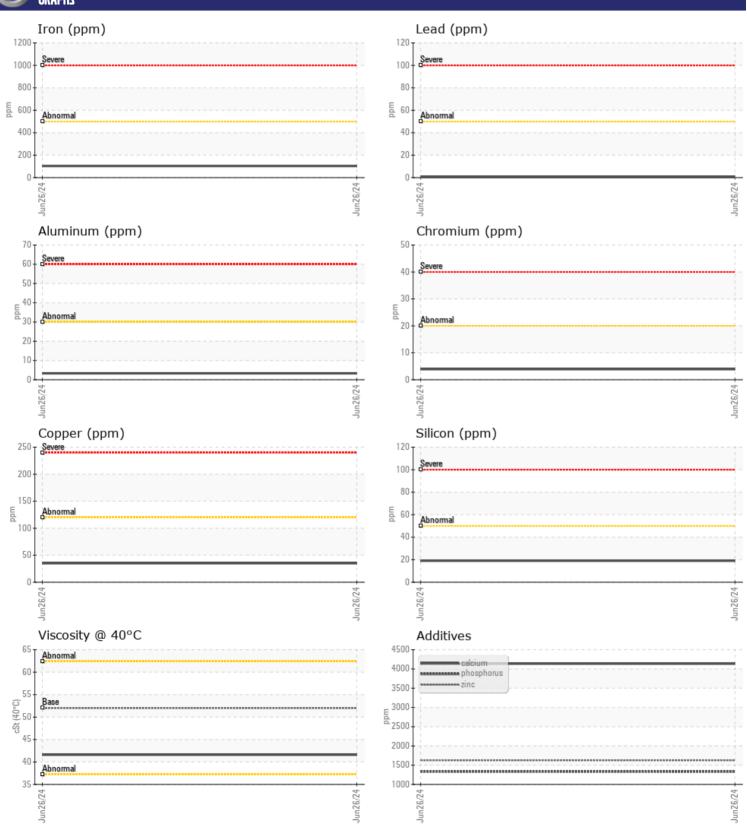

## GRAPHS

## Diagnosis

Resample at the next service interval to monitor. All component wear rates are normal. There is no indication of any contamination in the oil. The condition of the oil is acceptable for the time in service.