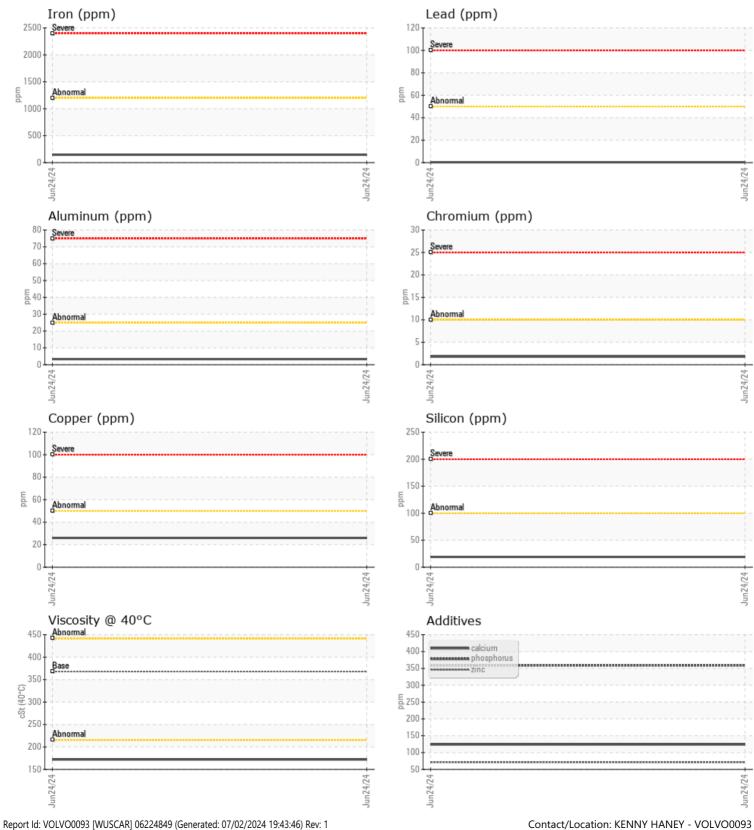

## SAMPLE INFORMATION VCP436156 Sample Number Sample Date 24 Jun 2024 Machine Hours 863 Oil Hours 0 Oil Changed Changed NORMAL Sample Status **OIL CONDITION** Visc @ 40°C cSt 172 CONTAMINATION Water % NEG Silicon ppm 19 Sodium 0 🔲 ppm Potassium ppm 2 WEAR METALS 147 Iron ppm Copper ppm 26 Lead ppm **||** <1 Tin ppm ■ <1 Aluminum ppm 3 Chromium 2 ppm Molybdenum ppm **<**1 Nickel ■ <1 ppm

## **CONSTRUCTION EQUIPMENT**

GRAPHS

VOLVO

NION: RENNET HANET - VOEVO0093