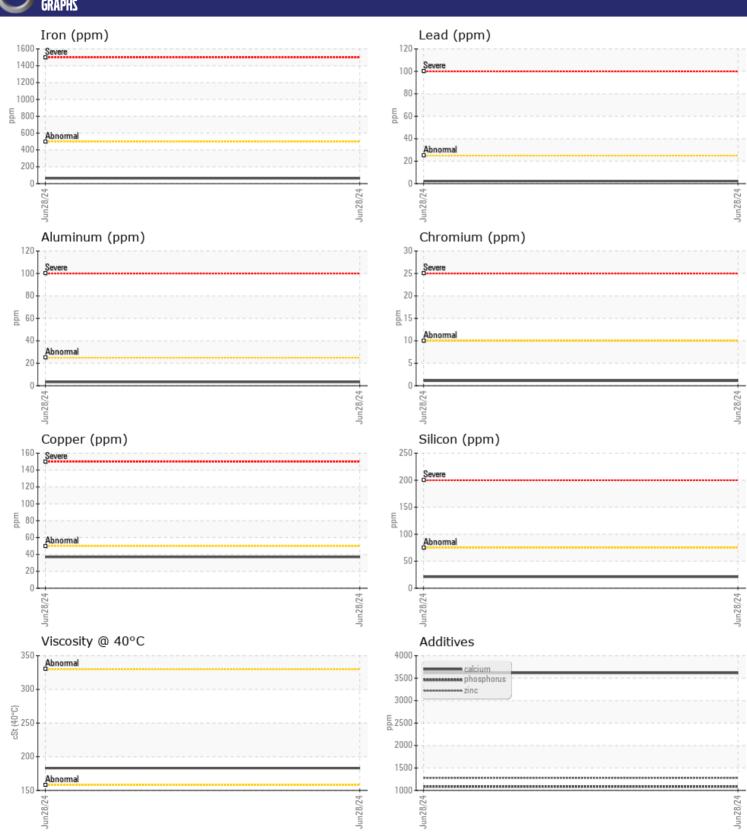

## CONSTRUCTION EQUIPMENT N11907 CON ED CASE 590SN NNC782727 - FRONT AXLE

Sample No: VCP320281

Oil Type: CNH IND TRANS AXLE 80W140

**Job No:** N11907 CON ED

| VOLVO         | INFORMATION | N            |      |   |
|---------------|-------------|--------------|------|---|
|               | INFURMATIU  |              |      | - |
| Sample Number |             | VCP320281    | <br> |   |
| Sample Date   |             | 28 Jun 2024  | <br> |   |
| Machine Hours |             | 272          | <br> |   |
| Oil Hours     |             | 272          | <br> |   |
| Oil Changed   |             | Not Changd   | <br> |   |
| Sample Status |             | NORMAL       | <br> |   |
|               |             |              |      |   |
| OIL CON       | DITION      |              |      |   |
|               | DITIUM      |              |      |   |
| Visc @ 40°C   | cSt         | <b>183</b>   | <br> |   |
| VOLVO         |             |              |      |   |
| LUNTAN        | MINATION    |              |      |   |
| _             | _           |              |      |   |
| Water         | %           | NEG          | <br> |   |
| Silicon       | ppm         | ■21          | <br> |   |
| Sodium        | ppm         | ■2           | <br> |   |
| Potassium     | ppm         | ■3           | <br> |   |
| VOLVO         |             |              |      |   |
| WEAR N        | AFTAI S     |              |      |   |
| Iron          |             | <b>□</b> 63  | <br> |   |
|               | ppm         | ■ 63<br>■ 37 | <br> |   |
| Copper        | ppm         | _            |      |   |
| Lead<br>      | ppm         | <b>2</b>     | <br> |   |
| Tin           | ppm         | ■3           | <br> |   |
| Aluminum      | ppm         | ■3           | <br> |   |
| Chromium      | ppm         | ■1           | <br> |   |
| Molybdenum    | ppm         | 2            | <br> |   |
| Nickel        | ppm         | <b>■</b> <1  | <br> |   |
| Titanium      | ppm         | <1           | <br> |   |
| Silver        | ppm         | <1           | <br> |   |
| Manganese     | ppm         | 6            | <br> |   |
| Vanadium      | ppm         | <1           | <br> |   |
|               |             |              |      |   |
| ADDITIV       | JFS         |              |      |   |
| _             | _           |              |      |   |
| Calcium       | ppm         | 3616         | <br> |   |
| Magnesium     | ppm         | 18           | <br> |   |
| Zinc          | ppm         | 1276         | <br> |   |
| Phosphorus    | ppm         | 1085         | <br> |   |
| Barium        | ppm         | 1            | <br> |   |
| Boron         | ppm         | 8            | <br> |   |
|               |             |              |      |   |

## Diagnosis

Resample at the next service interval to monitor. All component wear rates are normal. There is no indication of any contamination in the oil. The condition of the oil is acceptable for the time in service.