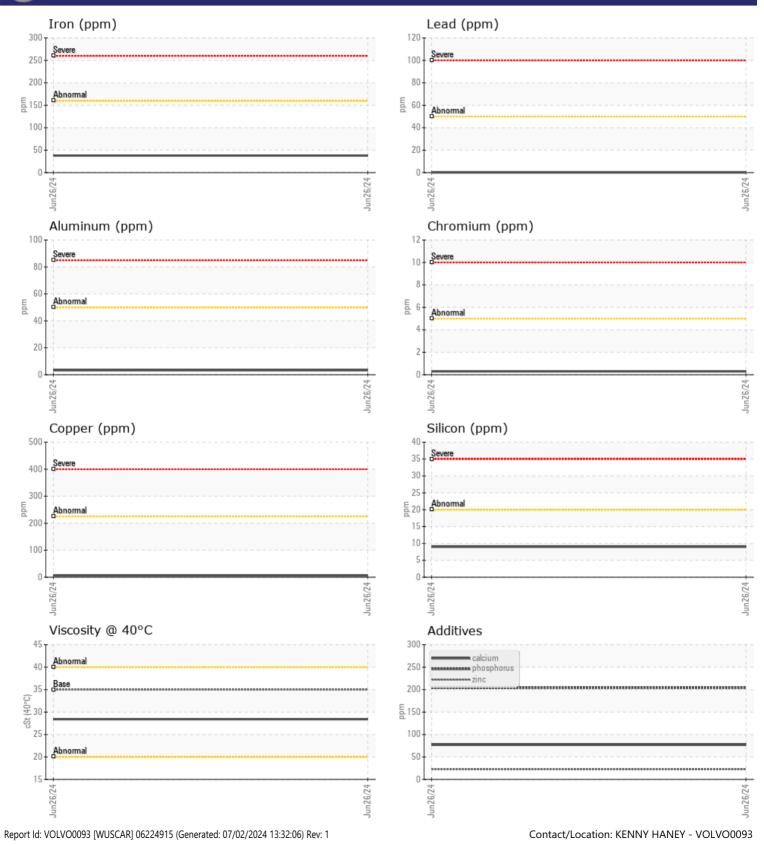

CONSTRUCTION EQUIPMENT TMR VOLVO L120H 633358 - TRANSMISSION (AUTO)

| Sample No: | VCP444533  |
|------------|------------|
| Oil Type:  | DEXRON III |
| Job No:    | TMR        |

VOLVO

|               | E INFORMATION |              |      |  |
|---------------|---------------|--------------|------|--|
| Sample Number |               | VCP444533    | <br> |  |
| Sample Date   |               | 26 Jun 2024  | <br> |  |
| Machine Hours |               | 933          | <br> |  |
| Oil Hours     |               | 0            | <br> |  |
| Oil Changed   |               | Not Changd   | <br> |  |
| Sample Status |               | NORMAL       | <br> |  |
|               |               |              |      |  |
| OIL CON       | DITION        |              |      |  |
| Visc @ 40°C   | cSt           | 28.4         | <br> |  |
|               |               |              |      |  |
| TONTAN        | MINATION      |              |      |  |
|               |               |              |      |  |
| Water         | %             | NEG          | <br> |  |
| Silicon       | ppm           | 9            | <br> |  |
| Sodium        | ppm           | ■<1          | <br> |  |
| Potassium     | ppm           | 2            | <br> |  |
| VOLVO         |               |              |      |  |
| VEAR N        | METALS        |              |      |  |
| Iron          | ppm           | 38           | <br> |  |
| Copper        | ppm           | 6            | <br> |  |
| Lead          | ppm           |              | <br> |  |
| Tin           | ppm           |              | <br> |  |
| Aluminum      | ppm           | 3            | <br> |  |
| Chromium      | ppm           |              | <br> |  |
| Molybdenum    | ppm           | <b>  </b> <1 | <br> |  |
| Nickel        | ppm           |              | <br> |  |
| Titanium      | ppm           | <1           | <br> |  |
| Silver        | ppm           |              | <br> |  |
| Manganese     | ppm           | 5            | <br> |  |
| Vanadium      | ppm           | <1           | <br> |  |
| VOLVO         |               |              |      |  |
| ADDITIN       | VES           |              |      |  |
| Calcium       | ppm           | 77           | <br> |  |
| Magnesium     | ppm           | 3            | <br> |  |
| Zinc          | ppm           | 22           | <br> |  |
|               |               |              |      |  |

## Diagnosis

Resample at the next service interval to monitor. The fluid was not specified, however, a fluid match indicates that this fluid is (GENERIC) DEXRON III. Please confirm. All component wear rates are normal. There is no indication of any contamination in the fluid. The condition of the fluid is acceptable for the time in service.

## **CONSTRUCTION EQUIPMENT**

GRAPHS

VOLVO