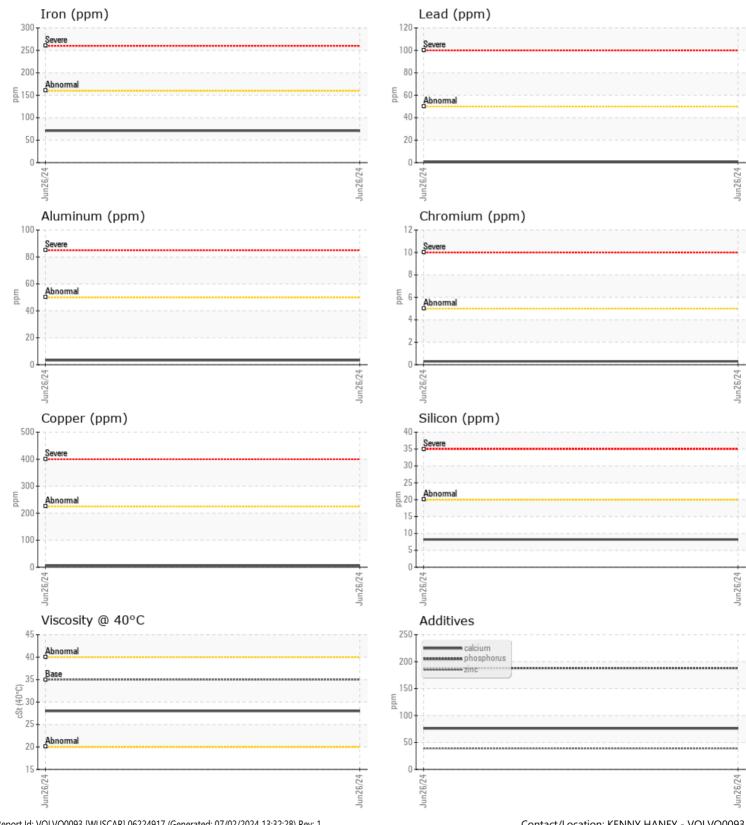

TOTATO

|               | E INFORMATION |             |      |  |
|---------------|---------------|-------------|------|--|
| Sample Number |               | VCP447392   | <br> |  |
| Sample Date   |               | 26 Jun 2024 | <br> |  |
| Machine Hours |               | 736         | <br> |  |
| Oil Hours     |               | 0           | <br> |  |
| Oil Changed   |               | Not Changd  | <br> |  |
| Sample Status |               | NORMAL      | <br> |  |
| Sample Status |               | NORMAL      |      |  |
| OIL CON       |               |             |      |  |
|               |               |             |      |  |
| Visc @ 40°C   | cSt           | 28.0        | <br> |  |
| VOLVO         |               |             |      |  |
| CONTAP        | MINATION      |             |      |  |
| Water         | %             | NEG         | <br> |  |
| Silicon       |               | 8           | <br> |  |
| Sodium        | ppm           | <b>■</b> <1 | <br> |  |
| Potassium     | ppm           |             | <br> |  |
| Potassium     | ppm           | <b>3</b>    | <br> |  |
| VOLVO         |               |             |      |  |
| 🤍 WEAR N      | METALS        |             |      |  |
| Iron          | ppm           | <b>71</b>   | <br> |  |
| Copper        | ppm           | 6           | <br> |  |
| Lead          | ppm           | <1          | <br> |  |
| Tin           | ppm           | <1          | <br> |  |
| Aluminum      | ppm           | 3           | <br> |  |
| Chromium      | ppm           | _<br>_<1    | <br> |  |
| Molybdenum    | ppm           | <1          | <br> |  |
| Nickel        | ppm           | <1          | <br> |  |
| Titanium      | ppm           | <1          | <br> |  |
| Silver        | ppm           |             | <br> |  |
| Manganese     | ppm           | 7           | <br> |  |
| Vanadium      | ppm           | <1          | <br> |  |
|               |               |             |      |  |
|               |               |             | <br> |  |
|               |               |             |      |  |
| Calcium       | ppm           | <b>76</b>   | <br> |  |
| Magnesium     | ppm           | 2           | <br> |  |
| Zinc          | ppm           | 39          | <br> |  |
|               |               | - 400       |      |  |

## **CONSTRUCTION EQUIPMENT**

GRAPHS

VOLVO