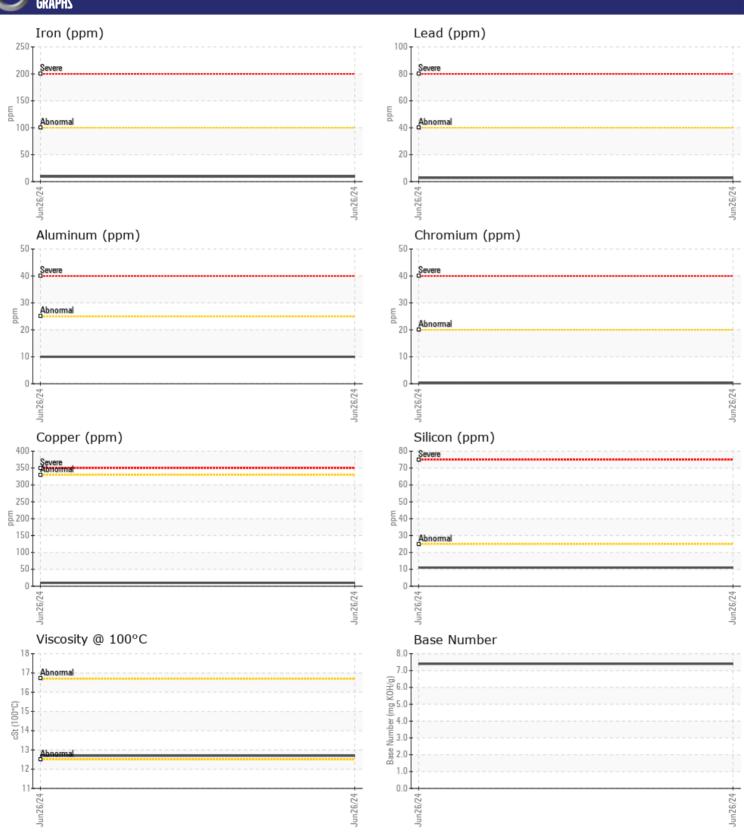

# CONSTRUCTION EQUIPMENT G08942 RENTAL VOLVO ECR355 314877 - DIESEL ENGINE

Job No: G08942 RENTAL

| SAMPLE II        | NFORMATION   |                |      |  |
|------------------|--------------|----------------|------|--|
| Sample Number    | MI OMPIATION | VCP437105      | <br> |  |
|                  |              |                |      |  |
| Sample Date      |              | 26 Jun 2024    | <br> |  |
| Machine Hours    |              | 450            | <br> |  |
| Oil Hours        |              | 0              | <br> |  |
| Oil Changed      |              | N/A            | <br> |  |
| Sample Status    |              | NORMAL         | <br> |  |
| VOLVO            |              |                |      |  |
| OIL CONDI        | TION         |                |      |  |
| Visc @ 100°C     | cSt          | <b>12.7</b>    | <br> |  |
| Base Number (BN) | mg KOH/g     | <b>7.4</b>     | <br> |  |
| Oxidation (PA)   | %            | 44             | <br> |  |
|                  |              |                |      |  |
| VOLVO            | VATION       |                |      |  |
| CONTAMIN         | MATIUN       |                |      |  |
| Water            | %            | NEG            | <br> |  |
| Soot %           | %            | ■0.1           | <br> |  |
| Nitration (PA)   | %            | 53             | <br> |  |
| Sulfation (PA)   | %            | 47             | <br> |  |
| Glycol           | %            | NEG            | <br> |  |
| Fuel             | %            | <1.0           | <br> |  |
| Silicon          | ppm          | <b>11</b>      | <br> |  |
| Sodium           | ppm          | <b>■</b> 3     | <br> |  |
| Potassium        | ppm          | <b>6</b>       | <br> |  |
|                  |              |                |      |  |
| WEAR ME          | 2107         |                |      |  |
| _                |              |                |      |  |
| Iron             | ppm          | <b>9</b>       | <br> |  |
| Copper           | ppm          | <b>■10</b>     | <br> |  |
| Lead             | ppm          | <b>3</b>       | <br> |  |
| Tin              | ppm          | ■3             | <br> |  |
| Aluminum         | ppm          | <b>10</b>      | <br> |  |
| Chromium         | ppm          | <b>■&lt;1</b>  | <br> |  |
| Molybdenum       | ppm          | <b>11</b>      | <br> |  |
| Nickel           | ppm          | ■8             | <br> |  |
| Titanium         | ppm          | <1             | <br> |  |
| Silver           | ppm          | <b>1</b>       | <br> |  |
| Manganese        | ppm          | 2              | <br> |  |
| Vanadium         | ppm          | <1             | <br> |  |
| VOLVO            |              |                |      |  |
| ADDITIVE         | 5            |                |      |  |
| Calcium          |              | <b>2017</b>    | <br> |  |
| Magnesium        | ppm          | <b>269</b>     |      |  |
|                  | ppm          |                | <br> |  |
| Zinc             | ppm          | ■1151<br>■1019 | <br> |  |
| Phosphorus       | ppm          | <b>■</b> 1018  | <br> |  |
| Barium           | ppm          | <b>5</b>       | <br> |  |

### Diagnosis

F: (856)227-0046

Resample at the next service interval to monitor.All component wear rates are normal. There is no indication of any contamination in the oil. The BN result indicates that there is suitable alkalinity remaining in the oil. The condition of the oil is suitable for further service.