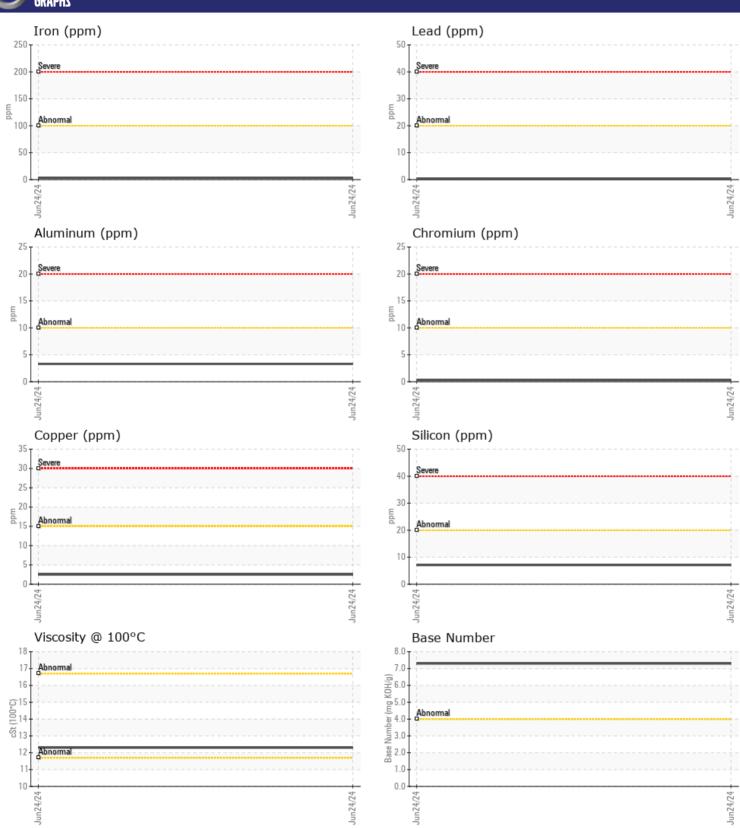

## CONSTRUCTION EQUIPMENT VOLVO L35G 3424246 - DIESEL ENGINE

Sample No: VCP449986
Oil Type: {unknown}

Job No:

| VOLVO            |            |                |   |      |
|------------------|------------|----------------|---|------|
| SAMPLE IN        | NFORMATION |                |   |      |
| Sample Number    | •          | VCP449986      |   | <br> |
| Sample Date      |            | 24 Jun 2024    |   | <br> |
| Machine Hours    |            | 979            |   | <br> |
| Oil Hours        |            | 0              |   | <br> |
| Oil Changed      |            | Not Changd     |   | <br> |
| Sample Status    |            | NORMAL         |   | <br> |
|                  |            |                |   |      |
| OIL CONDI        | TION       |                |   |      |
|                  |            | =12.2          | _ |      |
| Visc @ 100°C     | cSt        | <b>■12.3</b>   |   | <br> |
| Base Number (BN) |            | <b>■7.3</b>    |   | <br> |
| Oxidation (PA)   | %          | 49             |   | <br> |
| VOLVO            |            |                |   |      |
| CONTAMIN         | ATION      |                |   |      |
| Water            | %          | NEG            |   | <br> |
| Soot %           | %          | ■0             |   | <br> |
| Nitration (PA)   | %          | 44             |   | <br> |
| Sulfation (PA)   | %          | 48             |   | <br> |
| Glycol           | %          | NEG            |   | <br> |
| Fuel             | %          | ■ 0.9          |   | <br> |
| Silicon          | ppm        | <b>7</b>       |   | <br> |
| Sodium           | ppm        | <b>■</b> <1    |   | <br> |
| Potassium        | ppm        | <b>2</b>       |   | <br> |
|                  |            |                |   |      |
| WEAR MET         | ΖΑΙΣ       |                |   |      |
| _                |            |                |   |      |
| Iron             | ppm        | <b>3</b>       |   | <br> |
| Copper<br>Lead   | ppm        | _              |   | <br> |
| Tin              | ppm        |                |   | <br> |
| Aluminum         | ppm        | <b>■3</b>      |   | <br> |
| Chromium         | ppm        | <b>■</b> < 1   |   | <br> |
| Molybdenum       | ppm        | <b>■64</b>     |   | <br> |
| Nickel           | ppm        | <b>■</b> <1    |   | <br> |
| Titanium         | ppm        | <1             |   | <br> |
| Silver           | ppm        | <b>■&lt;1</b>  |   | <br> |
| Manganese        | ppm        | <1             |   | <br> |
| Vanadium         | ppm        | <1             |   | <br> |
| randalan         | PPIII      | ,              |   |      |
| VOLVO            |            |                |   | <br> |
| ADDITIVE!        | 7          |                |   |      |
| Calcium          | ppm        | <b>1337</b>    |   | <br> |
| Magnesium        | ppm        | ■ 305          |   | <br> |
| Zinc             | ppm        | ■ 996          |   | <br> |
| Phosphorus       | ppm        | ■826           |   | <br> |
| Barium           | ppm        | <b>■ &lt;1</b> |   | <br> |
|                  |            |                |   |      |

## Diagnosis

Resample at the next service interval to monitor. Please specify the brand, type, and viscosity of the oil on your next sample. Cause of power loss is not indicated.All component wear rates are normal. Fuel content negligible. There is no indication of any contamination in the oil. The BN result indicates that there is suitable alkalinity remaining in the oil. The condition of the oil is acceptable for the time in service.