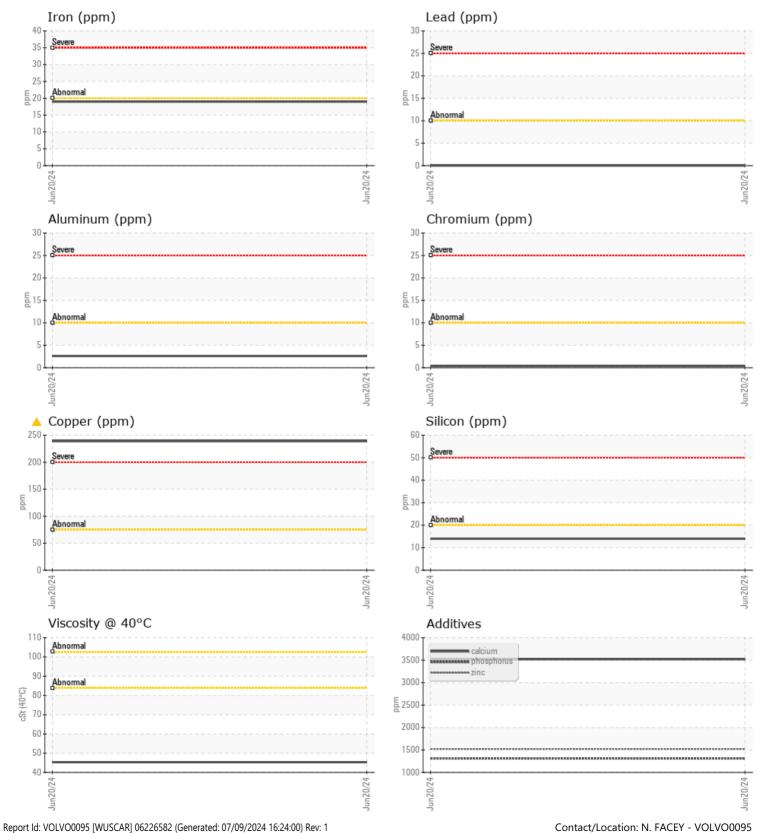

CONSTRUCTION EQUIPMENT SWA590217-20 VOLVO A30G 752316 - WET DISC BRAKE

 Sample No:
 VCP447046

 Oil Type:
 {unknown}

 Job No:
 SWA590217-20

VOLVO

| SAMPLI        | E INFORMATION |             |      |  |
|---------------|---------------|-------------|------|--|
| Sample Number |               | VCP447046   | <br> |  |
| Sample Date   |               | 20 Jun 2024 | <br> |  |
| Machine Hours |               | 3960        | <br> |  |
| Oil Hours     |               | 0           | <br> |  |
| Oil Changed   |               | N/A         | <br> |  |
| Sample Status |               | ABNORMAL    | <br> |  |
|               |               |             |      |  |
| OIL CON       | DITION        |             |      |  |
| Visc @ 40°C   | cSt           | <b>45.3</b> | <br> |  |
|               |               |             |      |  |
| CONTAN        | MINATION      |             |      |  |
| Water         | %             | NEG         | <br> |  |
| Silicon       | ppm           | <b>1</b> 4  | <br> |  |
| Sodium        | ppm           |             | <br> |  |
| Potassium     | ppm           | 2           | <br> |  |
|               |               |             |      |  |
| VOLVO         | AFTALS        |             |      |  |
| WEAR N        | METALS        |             |      |  |
| Iron          | ppm           | <b>1</b> 9  | <br> |  |
| Copper        | ppm           | <u> </u>    | <br> |  |
| Lead          | ppm           | 0           | <br> |  |
| Tin           | ppm           | 0           | <br> |  |
| Aluminum      | ppm           | 3           | <br> |  |
| Chromium      | ppm           |             | <br> |  |
| Molybdenum    | ppm           | <1          | <br> |  |
| Nickel        | ppm           |             | <br> |  |
| Titanium      | ppm           | 0           | <br> |  |
| Silver        | ppm           | 0           | <br> |  |
| Manganese     | ppm           | <1          | <br> |  |
| Vanadium      | ppm           | 0           | <br> |  |
| VOLVO         |               |             | <br> |  |
|               | VES           |             |      |  |
| Calcium       | ppm           | 3521        | <br> |  |

| Calcium    | ppm | 3521 | <br> |  |
|------------|-----|------|------|--|
| Magnesium  | ppm | 10   | <br> |  |
| Zinc       | ppm | 1522 | <br> |  |
| Phosphorus | ppm | 1312 | <br> |  |
| Barium     | ppm | 0    | <br> |  |
| Boron      | ppm | 120  | <br> |  |

## Diagnosis

No corrective action is recommended at this time. Resample at the next service interval to monitor.The copper level is abnormal. All other component wear rates are normal. There is no indication of any contamination in the oil. The condition of the oil is acceptable for the time in service.

## **CONSTRUCTION EQUIPMENT**

GRAPHS

VOLVO

<sup>------</sup>