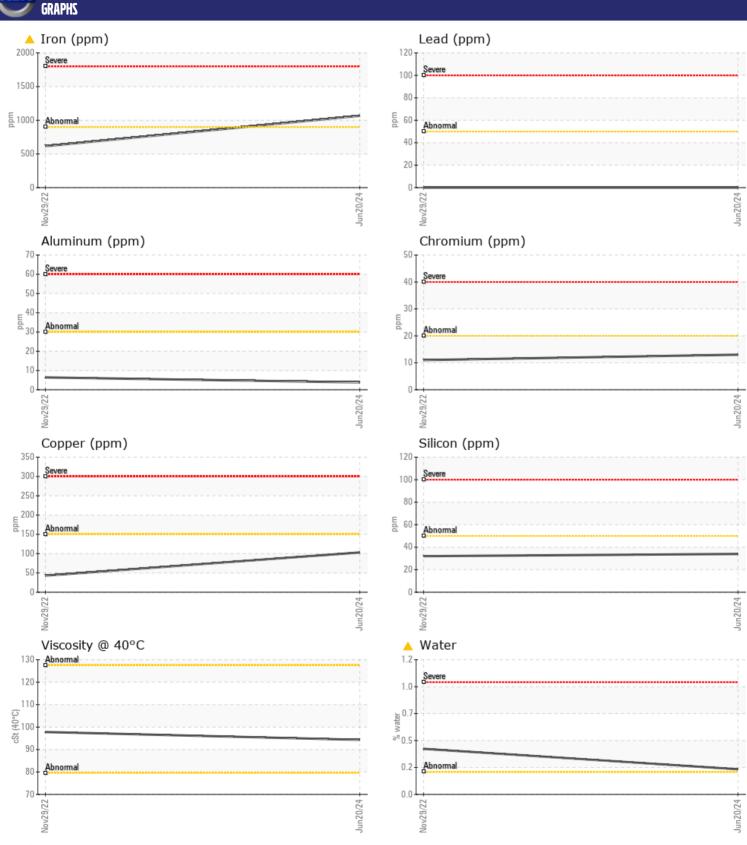

CONSTRUCTION EQUIPMENT
SWA590217-20 VOLVO A30G 752316 - BOGIE/CENTER AXLE

Sample No: VCP440047 Oil Type: {unknown}

Job No: SWA590217-20

| SAMPLE        | INFORMATION   |             |                    |      |
|---------------|---------------|-------------|--------------------|------|
| Sample Number | <del></del> - | VCP440047   | VCP379705          | <br> |
| Sample Date   |               | 20 Jun 2024 | 29 Nov 2022        | <br> |
| Machine Hours |               | 3960        | 2557               | <br> |
| Oil Hours     |               | 0           | 0                  | <br> |
| Oil Changed   |               | N/A         | Changed            | <br> |
| Sample Status |               | ABNORMAL    | ABNORMAL           | <br> |
| Sumple Status |               | 7 CONTROLL  | / IDI VOI (IVI) (E |      |
| VOLVO         |               |             |                    |      |
| OIL CON       | DITION        |             |                    |      |
| Visc @ 40°C   | cSt           | <b>94.3</b> | ■97.8              | <br> |
|               |               |             |                    |      |
| CUNTAN        | MINATION      |             |                    |      |
| _             |               |             | 0.406              |      |
| Water         | %             | 0.224       | 0.406              | <br> |
| Silicon       | ppm           | ■34         | <b>3</b> 2         | <br> |
| Sodium        | ppm           | <b>2</b>    | <b>0</b>           | <br> |
| Potassium     | ppm           | <b>□</b> 7  | <b>0</b>           | <br> |
| VOLVO         |               |             |                    |      |
| WEAR N        | METALS        |             |                    |      |
| Iron          | ppm           | <b>1066</b> | <b>616</b>         | <br> |
| Copper        | ppm           | <b>103</b>  | <b>4</b> 3         | <br> |
| Lead          | ppm           | <b>0</b>    | <b>0</b>           | <br> |
| Tin           | ppm           | <u> </u>    | <b>-</b> <1        | <br> |
| Aluminum      | ppm           | <b>■</b> 4  | <b>6</b>           | <br> |
| Chromium      | ppm           | <b>13</b>   | <b>1</b> 1         | <br> |
| Molybdenum    | ppm           | 18          | 15                 | <br> |
| Nickel        | ppm           | <b>6</b>    | <b>1</b>           | <br> |
| Titanium      | ppm           | <1          | <1                 | <br> |
| Silver        | ppm           | 0           | <1                 | <br> |
| Manganese     | ppm           | 25          | 25                 | <br> |
| Vanadium      | ppm           | 0           | 0                  | <br> |
|               |               |             |                    |      |
| ADDITIV       | 731           |             |                    |      |
|               |               |             |                    |      |
| Calcium       | ppm           | 735         | 691                | <br> |
| Magnesium     | ppm           | 8           | 11                 | <br> |
| Zinc          | ppm           | 390         | 327                | <br> |
| Phosphorus    | ppm           | 1525        | 1371               | <br> |
| Barium        | ppm           | 5           | 8                  | <br> |
| Boron         | ppm           | 134         | 160                | <br> |

## Diagnosis

No corrective action is recommended at this time. Resample at the next service interval to monitor.Gear wear is indicated. All other component wear rates are normal. There is a light concentration of water present in the oil. The condition of the oil is acceptable for the time in service.