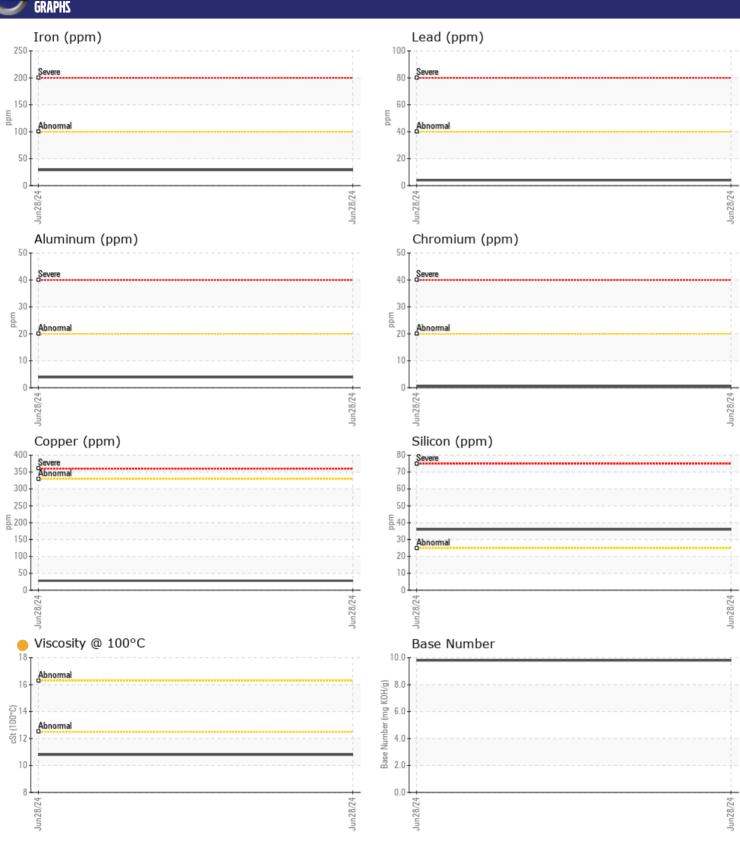

## **CONSTRUCTION EQUIPMENT**

SPM730768 ASV RT40 ASVRT040JPD507844 - DIESEL ENGINE

Sample No: VCP443326

Oil Type: MOBIL 15W40

Job No: SPM730768

| VOLVO            | JEODMATION |                |      |  |
|------------------|------------|----------------|------|--|
|                  | FORMATION  |                |      |  |
| Sample Number    |            | VCP443326      | <br> |  |
| Sample Date      |            | 28 Jun 2024    | <br> |  |
| Machine Hours    |            | 200            | <br> |  |
| Oil Hours        |            | 0              | <br> |  |
| Oil Changed      |            | Changed        | <br> |  |
| Sample Status    |            | ATTENTION      | <br> |  |
|                  |            |                |      |  |
| OIL CONDI.       | TION       |                |      |  |
| Visc @ 100°C     |            | 0.100          |      |  |
|                  | cSt        | 10.8           | <br> |  |
| Base Number (BN) |            | ■9.8           | <br> |  |
| Oxidation (PA)   | %          | 57             | <br> |  |
| VOLVO            |            |                |      |  |
| CONTAMIN         | IATION     |                |      |  |
| Water            | %          | NEG            | <br> |  |
| Soot %           | %          | <b>■0.3</b>    | <br> |  |
| Nitration (PA)   | %          | 63             | <br> |  |
| Sulfation (PA)   | %          | 51             | <br> |  |
| Glycol           | %          | NEG            | <br> |  |
| Fuel             | %          | <b>□</b> 0.4   | <br> |  |
| Silicon          | ppm        | <b>■36</b>     | <br> |  |
| Sodium           | ppm        | ■8             | <br> |  |
| Potassium        | ppm        | <u> </u>       | <br> |  |
|                  |            |                |      |  |
| VOLVO            | TAIC       |                |      |  |
| WEAR ME          | IAL2       |                | <br> |  |
| Iron             | ppm        | ■29            | <br> |  |
| Copper           | ppm        | <b>■28</b>     | <br> |  |
| Lead             | ppm        | ■4             | <br> |  |
| Tin              | ppm        | <b>■</b> <1    | <br> |  |
| Aluminum         | ppm        | ■4             | <br> |  |
| Chromium         | ppm        | <b>■ &lt;1</b> | <br> |  |
| Molybdenum       | ppm        | <b>66</b>      | <br> |  |
| Nickel           | ppm        | <b>■</b> <1    | <br> |  |
| Titanium         | ppm        | 0              | <br> |  |
| Silver           | ppm        | <b>■</b> 0     | <br> |  |
| Manganese        | ppm        | <b></b>        | <br> |  |
| Vanadium         | ppm        | 0              | <br> |  |
|                  |            |                | <br> |  |
| ADDITIVES        | 7          |                |      |  |
| _                |            | <b>-1300</b>   |      |  |
| Calcium          | ppm        | <b>■</b> 1389  | <br> |  |
| Magnesium        | ppm        | <b>□</b> 792   | <br> |  |