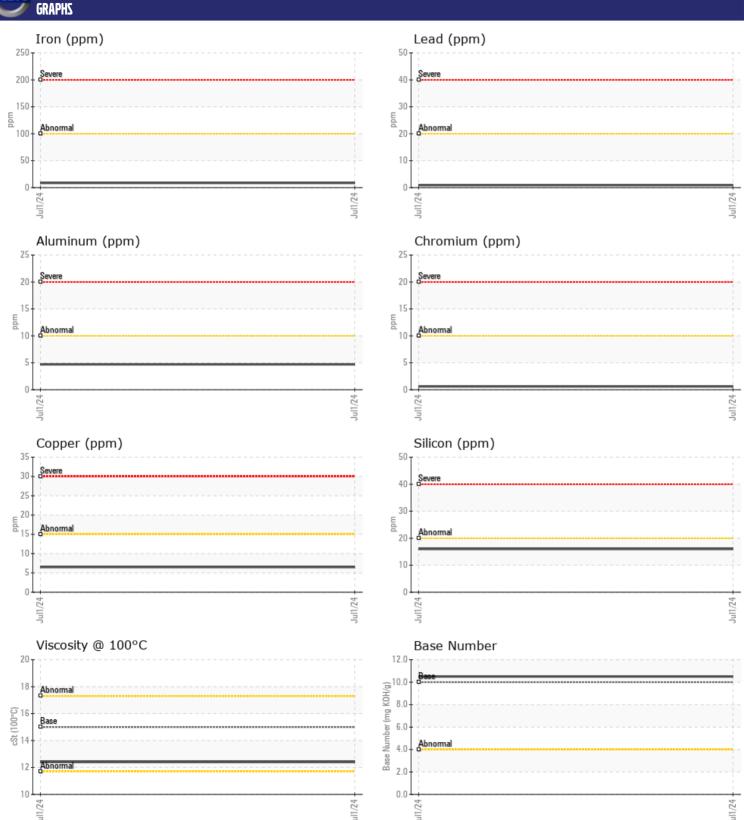

## CONSTRUCTION EQUIPMENT SWA590155-10 VOLVO L70H 626104 VOLVO L70H 626104 - DIESEL ENGINE

Sample No: VCP434640

Oil Type: VOLVO ULTRA DIESEL ENGINE OIL 15W40 VDS-3

Job No: SWA590155-10

| VOLVO            | JEODMATION |               |      |  |
|------------------|------------|---------------|------|--|
|                  | NFORMATION |               |      |  |
| Sample Number    | -          | VCP434640     | <br> |  |
| Sample Date      |            | 01 Jul 2024   | <br> |  |
| Machine Hours    |            | 70            | <br> |  |
| Oil Hours        |            | 0             | <br> |  |
| Oil Changed      |            | N/A           | <br> |  |
| Sample Status    |            | NORMAL        | <br> |  |
|                  |            |               |      |  |
| OIL CONDI.       | TION       |               |      |  |
|                  | _          |               | <br> |  |
| Visc @ 100°C     | cSt        | <b>■ 12.4</b> | <br> |  |
| Base Number (BN) |            | ■10.5         | <br> |  |
| Oxidation (PA)   | %          | 71            | <br> |  |
| VOLVO            |            |               |      |  |
| CONTAMIN         | NATION     |               |      |  |
| Water            | %          | NEG           | <br> |  |
| Soot %           | %          | <b>■</b> 0.1  | <br> |  |
| Nitration (PA)   | %          | 43            | <br> |  |
| Sulfation (PA)   | %          | 57            | <br> |  |
| Glycol           | %          | NEG           | <br> |  |
| Fuel             | %          | <1.0          | <br> |  |
| Silicon          | ppm        | <b>■16</b>    | <br> |  |
| Sodium           | ppm        | ■3            | <br> |  |
| Potassium        | ppm        | <b>2</b>      | <br> |  |
| Otassiaiii       | РРП        |               |      |  |
| VOLVO            |            |               |      |  |
| WEAR ME          | TALS       |               |      |  |
| Iron             | ppm        | <b>■</b> 9    | <br> |  |
| Copper           | ppm        | <b>6</b>      | <br> |  |
| Lead             | ppm        | <b>■</b> <1   | <br> |  |
| Tin              | ppm        | <b>1</b>      | <br> |  |
| Aluminum         | ppm        | <b>5</b>      | <br> |  |
| Chromium         | ppm        | <b>■&lt;1</b> | <br> |  |
| Molybdenum       | ppm        | ■35           | <br> |  |
| Nickel           | ppm        | <b>■</b> 0    | <br> |  |
| Titanium         | ppm        | 0             | <br> |  |
| Silver           | ppm        | <b>■</b> 0    | <br> |  |
| Manganese        | ppm        | <b>4</b>      | <br> |  |
| Vanadium         | ppm        | 0             | <br> |  |
|                  |            |               |      |  |
| ADDITIVES        | 7          |               |      |  |
|                  |            | =1403         |      |  |
| Calcium          | ppm        | <b>■ 1483</b> | <br> |  |
| Magnesium        | ppm        | <b>■</b> 533  | <br> |  |
| Zinc             | ppm        | <b>1085</b>   | <br> |  |
| Phosphorus       | ppm        | <b>941</b>    | <br> |  |
| Barium           | ppm        | ■2            | <br> |  |

## Diagnosis

No corrective action is recommended at this time. Resample at the next service interval to monitor.Metal levels are typical for a new component breaking in. There is no indication of any contamination in the oil. The BN result indicates that there is suitable alkalinity remaining in the oil. The condition of the oil is suitable for further service.