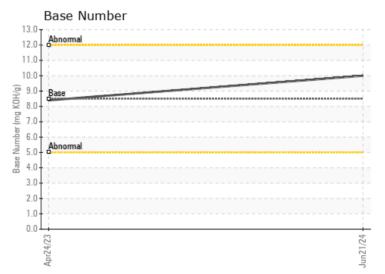

## Diagnosis

Resample at the next service interval to monitor. The fluid was not specified, however, a fluid match indicates that this fluid is (GENERIC) DIESEL ENGINE OIL SAE 40. Please confirm.

Metal levels are typical for a new component breaking in. There is no indication of any contamination in the oil. The BN result indicates that there is suitable alkalinity remaining in the oil. The condition of the oil is suitable for further service.

## **CONSTRUCTION EQUIPMENT** VOLVO A25G 752542 - DIESEL ENGINE

Sample No: VCP0008740

Oil Type: DIESEL ENGINE OIL SAE 40

Job No:

|                  | FORMATION |             |                    |      |
|------------------|-----------|-------------|--------------------|------|
| Sample Number    |           | VCP0008740  | VCP0007547         | <br> |
| Sample Date      |           | 21 Jun 2024 |                    | <br> |
| Machine Hours    |           | 631         | 24 Apr 2023<br>631 | <br> |
| Dil Hours        |           | 631         | 631                | <br> |
| Dil Changed      |           | N/A         | N/A                | <br> |
| -                |           | NORMAL      | ABNORMAL           |      |
| Sample Status    |           | NORMAL      | ABINORIVIAL        | <br> |
| VOLVO            |           |             |                    |      |
| 💛 OIL CONDI      | LION      |             |                    |      |
| /isc @ 100°C     | cSt       | 12.7        | 16.0               | <br> |
| Base Number (BN) | mg KOH/g  | 10.0        | 8.4                | <br> |
| Dxidation (PA)   | %         | 81          | 55                 | <br> |
|                  |           |             |                    |      |
| VOLVO            |           |             |                    | <br> |
| Contamin         | IATION    |             |                    |      |
| Water            | %         | NEG         | NEG                | <br> |
| Soot %           | %         | 0.3         | 0.3                | <br> |
| Nitration (PA)   | %         | 57          | 51                 | <br> |
| Sulfation (PA)   | %         | 61          | 60                 | <br> |
| Glycol           | %         | NEG         | NEG                | <br> |
| uel              | %         | <1.0        | <1.0               | <br> |
| Silicon          | ppm       | 4           | <b>5</b> 0         | <br> |
| Sodium           | ppm       | <b>■</b> <1 | 3                  | <br> |
| Potassium        | ppm       | 2           | 3                  | <br> |
|                  |           |             |                    |      |
| WEAR MET         | TALC      |             |                    |      |
| WEAK ME          | IALS      |             |                    | <br> |
| ron              | ppm       | 6           | <b>A</b> 262       | <br> |
| Copper           | ppm       | 2           | 1                  | <br> |
| _ead             | ppm       | 0           | 0                  | <br> |
| Tin              | ppm       | <b>■</b> <1 | <b></b> <1         | <br> |
| Aluminum         | ppm       | 2           | 8                  | <br> |
| Chromium         | ppm       |             | 3                  | <br> |
| Molybdenum       | ppm       | 38          | 26                 | <br> |
| lickel           | ppm       | <b>1</b>    | 2                  | <br> |
| ītanium          | ppm       | 0           | <1                 | <br> |
| Silver           | ppm       | 0           | 0                  | <br> |
| Manganese        | ppm       | 0           | 4                  | <br> |
| /anadium         | ppm       | 0           | 0                  | <br> |
|                  |           |             |                    |      |
|                  | 5         |             |                    | <br> |
| Calcium          | ppm       | <b>1641</b> | 1049               | <br> |
| Magnesium        | ppm       | 467         | 358                | <br> |
| Zinc             |           | 1088        | 722                | <br> |
| Phosphorus       | ppm       | 912         | 974                | <br> |
| Barium           | ppm       | 0           |                    | <br> |
| Boron            | ppm       | <b>4</b> 0  | 0                  |      |
| 001011           | ppm       | 40          | 48                 | <br> |