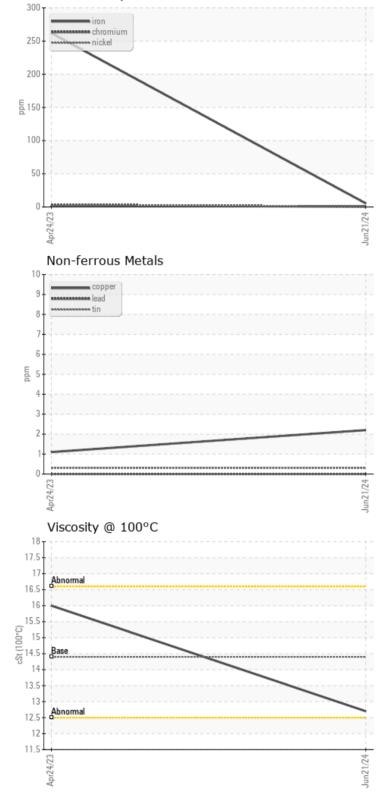

## Diagnosis

Resample at the next service interval to monitor. The fluid was not specified, however, a fluid match indicates that this fluid is (GENERIC) DIESEL ENGINE OIL SAE 40. Please confirm.

Metal levels are typical for a new component breaking in. There is no indication of any contamination in the oil. The BN result indicates that there is suitable alkalinity remaining in the oil. The condition of the oil is suitable for further service.

## **CONSTRUCTION EQUIPMENT**

Ferrous Alloys

VOLVO

Report Id: VOLVO0092 [WUSCAR] 06226981 (Generated: 07/03/2024 16:31:41) Rev: 1

Submitted By: TECHNICIAN ACCOUNT

## **CONSTRUCTION EQUIPMENT** VOLVO A25G 752542 - DIESEL ENGINE

Sample No: VCP0008740

Oil Type: DIESEL ENGINE OIL SAE 40

Job No:

|                  | FORMATION |             |                    |      |
|------------------|-----------|-------------|--------------------|------|
| Sample Number    |           | VCP0008740  | VCP0007547         | <br> |
| Sample Date      |           | 21 Jun 2024 |                    | <br> |
| Machine Hours    |           | 631         | 24 Apr 2023<br>631 | <br> |
| Dil Hours        |           | 631         | 631                | <br> |
| Dil Changed      |           | N/A         | N/A                | <br> |
| -                |           | NORMAL      | ABNORMAL           |      |
| Sample Status    |           | NORMAL      | ABINORIVIAL        | <br> |
| VOLVO            |           |             |                    |      |
| 💛 OIL CONDI      | LION      |             |                    |      |
| /isc @ 100°C     | cSt       | 12.7        | 16.0               | <br> |
| Base Number (BN) | mg KOH/g  | 10.0        | 8.4                | <br> |
| Dxidation (PA)   | %         | 81          | 55                 | <br> |
|                  |           |             |                    |      |
| VOLVO            |           |             |                    | <br> |
| Contamin         | IATION    |             |                    |      |
| Water            | %         | NEG         | NEG                | <br> |
| Soot %           | %         | 0.3         | 0.3                | <br> |
| Nitration (PA)   | %         | 57          | 51                 | <br> |
| Sulfation (PA)   | %         | 61          | 60                 | <br> |
| Glycol           | %         | NEG         | NEG                | <br> |
| uel              | %         | <1.0        | <1.0               | <br> |
| Silicon          | ppm       | 4           | <b>5</b> 0         | <br> |
| Sodium           | ppm       | <b>■</b> <1 | 3                  | <br> |
| Potassium        | ppm       | 2           | 3                  | <br> |
|                  |           |             |                    |      |
| WEAR MET         | TALC      |             |                    |      |
| WEAK ME          | IALS      |             |                    | <br> |
| ron              | ppm       | 6           | <b>A</b> 262       | <br> |
| Copper           | ppm       | 2           | 1                  | <br> |
| _ead             | ppm       | 0           | 0                  | <br> |
| Tin              | ppm       | <b>■</b> <1 | <b></b> <1         | <br> |
| Aluminum         | ppm       | 2           | 8                  | <br> |
| Chromium         | ppm       |             | 3                  | <br> |
| Molybdenum       | ppm       | 38          | 26                 | <br> |
| lickel           | ppm       | <b>1</b>    | 2                  | <br> |
| ītanium          | ppm       | 0           | <1                 | <br> |
| Silver           | ppm       | 0           | 0                  | <br> |
| Manganese        | ppm       | 0           | 4                  | <br> |
| /anadium         | ppm       | 0           | 0                  | <br> |
|                  |           |             |                    |      |
|                  | 5         |             |                    | <br> |
| Calcium          | ppm       | <b>1641</b> | 1049               | <br> |
| Magnesium        | ppm       | 467         | 358                | <br> |
| Zinc             |           | 1088        | 722                | <br> |
| Phosphorus       | ppm       | 912         | 974                | <br> |
| Barium           | ppm       | 0           |                    | <br> |
| Boron            | ppm       | <b>4</b> 0  | 0                  |      |
| 001011           | ppm       | 40          | 48                 | <br> |