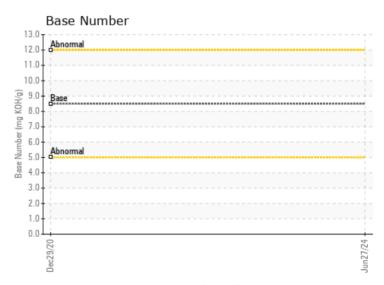

# CONSTRUCTION EQUIPMENT VOLVO A45G 342727 - DIESEL ENGINE

Sample No: VCP0008463

Oil Type: DIESEL ENGINE OIL SAE 40

Job No:

| VOLVO            |            |               |             |      |
|------------------|------------|---------------|-------------|------|
| SAMPLE IN        | NFORMATION |               |             |      |
| Sample Number    | -          | VCP0008463    | VCP291435   | <br> |
| Sample Date      |            | 27 Jun 2024   | 29 Dec 2020 | <br> |
| Machine Hours    |            | 3922          | 0           | <br> |
| Oil Hours        |            | 3922          | 0           | <br> |
| Oil Changed      |            | N/A           | Not Changd  | <br> |
| Sample Status    |            | NORMAL        | NORMAL      | <br> |
|                  |            |               |             |      |
| OIT CONDI.       | TION       |               |             |      |
| Visc @ 100°C     | cSt        | <b>13.2</b>   | <b>12.9</b> | <br> |
| Base Number (BN) | mg KOH/g   | ■8.3          |             | <br> |
| Oxidation (PA)   | %          | 53            | 62          | <br> |
|                  |            |               |             |      |
| CONTAMIN         | IATION     |               |             |      |
| CONTAMIN         |            | _             |             |      |
| Water            | %          | NEG           | NEG         | <br> |
| Soot %           | %          | ■ 0.2         | □ 0.7       | <br> |
| Nitration (PA)   | %          | 48            | 69          | <br> |
| Sulfation (PA)   | %          | 51            | 56          | <br> |
| Glycol           | %          | NEG           | NEG         | <br> |
| Fuel             | %          | <1.0          | <1.0        | <br> |
| Silicon          | ppm        | <b>6</b>      | <b>2</b>    | <br> |
| Sodium           | ppm        | <b>2</b>      | 9           | <br> |
| Potassium        | ppm        | <b>1</b>      | <b>2</b>    | <br> |
| VOLVO            |            |               |             |      |
| WEAR ME          | TALS       |               |             |      |
| Iron             | ppm        | <b>7</b>      | <b>1</b> 3  | <br> |
| Copper           | ppm        | <b>11</b>     | 9           | <br> |
| Lead             | ppm        | <b>0</b>      | <b>1</b>    | <br> |
| Tin              | ppm        | <b>0</b>      | <b>1</b>    | <br> |
| Aluminum         | ppm        | <b>4</b>      | <b>2</b>    | <br> |
| Chromium         | ppm        | <b>■&lt;1</b> | <b>-</b> <1 | <br> |
| Molybdenum       | ppm        | <b>72</b>     | <b>6</b> 1  | <br> |
| Nickel           | ppm        | <b>2</b>      | <b>1</b>    | <br> |
| Titanium         | ppm        | <b>0</b>      | <b></b>     | <br> |
| Silver           | ppm        | <b>0</b>      | <b>-</b> <1 | <br> |
| Manganese        | ppm        | <b>0</b>      | <b>-</b> <1 | <br> |
| Vanadium         | ppm        | 0             | 0           | <br> |
| ADDITIVE         | •          |               |             |      |
| ADDITIVE         | <b>5</b>   |               |             |      |
| Calcium          | ppm        | <b>1281</b>   | ■1118       | <br> |
| Magnesium        | ppm        | <b>■</b> 508  | ■968        | <br> |
| Zinc             | ppm        | <b>1136</b>   | ■1270       | <br> |
| Phosphorus       | ppm        | <b>961</b>    | ■1059       | <br> |
| Barium           | ppm        | ■0            | □0          | <br> |
| Boron            | ppm        | <b>230</b>    | <b>5</b>    | <br> |
|                  |            |               |             |      |

#### **GRAPHS**