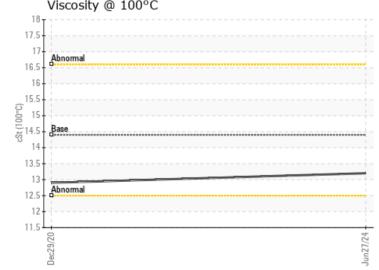

# CONSTRUCTION EQUIPMENT VOLVO A45G 342727 - DIESEL ENGINE

Sample No: VCP0008463

Oil Type: DIESEL ENGINE OIL SAE 40

Job No:

| VOLVO            |            |               |             |      |
|------------------|------------|---------------|-------------|------|
| SAMPLE IN        | NFORMATION |               |             |      |
| Sample Number    | -          | VCP0008463    | VCP291435   | <br> |
| Sample Date      |            | 27 Jun 2024   | 29 Dec 2020 | <br> |
| Machine Hours    |            | 3922          | 0           | <br> |
| Oil Hours        |            | 3922          | 0           | <br> |
| Oil Changed      |            | N/A           | Not Changd  | <br> |
| Sample Status    |            | NORMAL        | NORMAL      | <br> |
|                  |            |               |             |      |
| OIT CONDI.       | TION       |               |             |      |
| Visc @ 100°C     | cSt        | <b>13.2</b>   | <b>12.9</b> | <br> |
| Base Number (BN) | mg KOH/g   | ■8.3          |             | <br> |
| Oxidation (PA)   | %          | 53            | 62          | <br> |
|                  |            |               |             |      |
| CONTAMIN         | IATION     |               |             |      |
| CONTAMIN         |            | _             |             |      |
| Water            | %          | NEG           | NEG         | <br> |
| Soot %           | %          | ■ 0.2         | □ 0.7       | <br> |
| Nitration (PA)   | %          | 48            | 69          | <br> |
| Sulfation (PA)   | %          | 51            | 56          | <br> |
| Glycol           | %          | NEG           | NEG         | <br> |
| Fuel             | %          | <1.0          | <1.0        | <br> |
| Silicon          | ppm        | <b>6</b>      | <b>2</b>    | <br> |
| Sodium           | ppm        | <b>2</b>      | 9           | <br> |
| Potassium        | ppm        | <b>1</b>      | <b>2</b>    | <br> |
| VOLVO            |            |               |             |      |
| WEAR ME          | TALS       |               |             |      |
| Iron             | ppm        | <b>7</b>      | <b>1</b> 3  | <br> |
| Copper           | ppm        | <b>11</b>     | 9           | <br> |
| Lead             | ppm        | <b>0</b>      | <b>1</b>    | <br> |
| Tin              | ppm        | <b>0</b>      | <b>1</b>    | <br> |
| Aluminum         | ppm        | <b>4</b>      | <b>2</b>    | <br> |
| Chromium         | ppm        | <b>■&lt;1</b> | <b>-</b> <1 | <br> |
| Molybdenum       | ppm        | <b>72</b>     | <b>6</b> 1  | <br> |
| Nickel           | ppm        | <b>2</b>      | <b>1</b>    | <br> |
| Titanium         | ppm        | <b>0</b>      | <b></b>     | <br> |
| Silver           | ppm        | <b>0</b>      | <b>-</b> <1 | <br> |
| Manganese        | ppm        | <b>0</b>      | <b>-</b> <1 | <br> |
| Vanadium         | ppm        | 0             | 0           | <br> |
| ADDITIVE         | •          |               |             |      |
| ADDITIVE         | <b>5</b>   |               |             |      |
| Calcium          | ppm        | <b>1281</b>   | ■1118       | <br> |
| Magnesium        | ppm        | <b>■</b> 508  | ■968        | <br> |
| Zinc             | ppm        | <b>1136</b>   | ■1270       | <br> |
| Phosphorus       | ppm        | <b>961</b>    | ■1059       | <br> |
| Barium           | ppm        | ■0            | □0          | <br> |
| Boron            | ppm        | <b>230</b>    | <b>5</b>    | <br> |
|                  |            |               |             |      |

#### **GRAPHS**