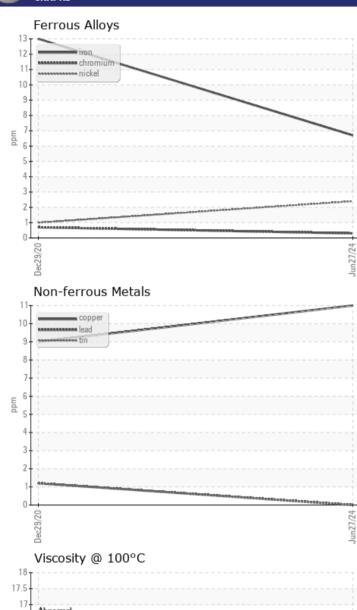

# CONSTRUCTION EQUIPMENT VOLVO A45G 342727 - DIESEL ENGINE

Sample No: VCP0008463

Oil Type: DIESEL ENGINE OIL SAE 40

Job No:

| VOLVO            |            |               |             |      |
|------------------|------------|---------------|-------------|------|
| SAMPLE IN        | NFORMATION |               |             |      |
| Sample Number    | -          | VCP0008463    | VCP291435   | <br> |
| Sample Date      |            | 27 Jun 2024   | 29 Dec 2020 | <br> |
| Machine Hours    |            | 3922          | 0           | <br> |
| Oil Hours        |            | 3922          | 0           | <br> |
| Oil Changed      |            | N/A           | Not Changd  | <br> |
| Sample Status    |            | NORMAL        | NORMAL      | <br> |
|                  |            |               |             |      |
| OIT CONDI.       | TION       |               |             |      |
| Visc @ 100°C     | cSt        | <b>13.2</b>   | <b>12.9</b> | <br> |
| Base Number (BN) | mg KOH/g   | ■8.3          |             | <br> |
| Oxidation (PA)   | %          | 53            | 62          | <br> |
|                  |            |               |             |      |
| CONTAMIN         | IATION     |               |             |      |
| CONTAMIN         |            | _             |             |      |
| Water            | %          | NEG           | NEG         | <br> |
| Soot %           | %          | ■ 0.2         | □ 0.7       | <br> |
| Nitration (PA)   | %          | 48            | 69          | <br> |
| Sulfation (PA)   | %          | 51            | 56          | <br> |
| Glycol           | %          | NEG           | NEG         | <br> |
| Fuel             | %          | <1.0          | <1.0        | <br> |
| Silicon          | ppm        | <b>6</b>      | <b>2</b>    | <br> |
| Sodium           | ppm        | <b>2</b>      | 9           | <br> |
| Potassium        | ppm        | <b>1</b>      | <b>2</b>    | <br> |
| VOLVO            |            |               |             |      |
| WEAR ME          | TALS       |               |             |      |
| Iron             | ppm        | <b>7</b>      | <b>1</b> 3  | <br> |
| Copper           | ppm        | <b>11</b>     | 9           | <br> |
| Lead             | ppm        | <b>0</b>      | <b>1</b>    | <br> |
| Tin              | ppm        | <b>0</b>      | <b>1</b>    | <br> |
| Aluminum         | ppm        | <b>4</b>      | <b>2</b>    | <br> |
| Chromium         | ppm        | <b>■&lt;1</b> | <b>-</b> <1 | <br> |
| Molybdenum       | ppm        | <b>72</b>     | <b>6</b> 1  | <br> |
| Nickel           | ppm        | <b>2</b>      | <b>1</b>    | <br> |
| Titanium         | ppm        | <b>0</b>      | <b></b>     | <br> |
| Silver           | ppm        | <b>0</b>      | <b>-</b> <1 | <br> |
| Manganese        | ppm        | <b>0</b>      | <b>-</b> <1 | <br> |
| Vanadium         | ppm        | 0             | 0           | <br> |
| ADDITIVE         | •          |               |             |      |
| ADDITIVE         | <b>5</b>   |               |             |      |
| Calcium          | ppm        | <b>1281</b>   | ■1118       | <br> |
| Magnesium        | ppm        | <b>■</b> 508  | ■968        | <br> |
| Zinc             | ppm        | <b>1136</b>   | ■1270       | <br> |
| Phosphorus       | ppm        | <b>961</b>    | ■1059       | <br> |
| Barium           | ppm        | ■0            | □0          | <br> |
| Boron            | ppm        | <b>230</b>    | <b>5</b>    | <br> |
|                  |            |               |             |      |

#### **GRAPHS**