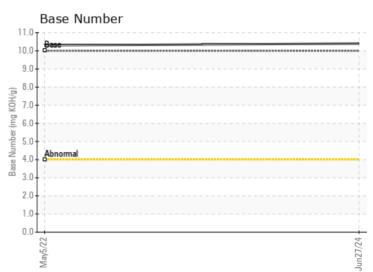

# CONSTRUCTION EQUIPMENT VOLVO L220ELR 314360 - DIESEL ENGINE

Sample No: VCP0008473

Oil Type: VOLVO ULTRA DIESEL ENGINE OIL 15W40 VDS-3

Job No:

| VOLVO            | JEODMATION |               |             |      |
|------------------|------------|---------------|-------------|------|
| SAMPLE II        | FORMATION  |               |             |      |
| Sample Number    |            | VCP0008473    | VCP332963   | <br> |
| Sample Date      |            | 27 Jun 2024   | 05 May 2022 | <br> |
| Machine Hours    |            | 1360          | 1346        | <br> |
| Oil Hours        |            | 14            | 500         | <br> |
| Oil Changed      |            | N/A           | Changed     | <br> |
| Sample Status    |            | NORMAL        | NORMAL      | <br> |
|                  |            |               |             |      |
| OIT CONDI.       | TION       |               |             |      |
| Visc @ 100°C     | cSt        | <b>12.4</b>   | □13.5       | <br> |
|                  |            |               |             |      |
| Base Number (BN) |            | <b>■</b> 10.4 | 10.3        | <br> |
| Oxidation (PA)   | %          | 71            | 82          | <br> |
| VOLVO            |            |               |             |      |
| CONTAMIN         | NATION     |               |             |      |
| Water            | %          | NEG           | NEG         | <br> |
| Soot %           | %          | ₩0.1          | 0.2         | <br> |
| Nitration (PA)   | %          | 42            | 77          | <br> |
| ` ,              | %          | 57            | 63          |      |
| Sulfation (PA)   |            | NEG           | NEG         |      |
| Glycol           | %          |               |             | <br> |
| Fuel             | %          | <1.0          | <1.0        | <br> |
| Silicon          | ppm        | <b>■</b> 10   | 7           | <br> |
| Sodium           | ppm        | <b>2</b>      | 2           | <br> |
| Potassium        | ppm        | <b>1</b>      | <b>2</b>    | <br> |
| VOLVO            |            |               |             |      |
| WEAR ME          | TALS       |               |             |      |
| Iron             | ppm        | <b>10</b>     | □18         | <br> |
| Copper           | ppm        | _<br><1       | 2           | <br> |
| Lead             | ppm        | O             | 2           | <br> |
| Tin              | ppm        | ■0            | 1           | <br> |
| Aluminum         | ppm        | <b>2</b>      | <b>3</b>    | <br> |
| Chromium         | ppm        | <b>-</b> <1   | 1           | <br> |
| Molybdenum       | ppm        | <b>1</b> 43   | <b>3</b> 1  | <br> |
| Nickel           | ppm        | 0             | <1          | <br> |
| Titanium         | ppm        | 0             | 21          | <br> |
| Silver           | ppm        | 0             | 0           | <br> |
| Manganese        | ppm        | ■0            | □ <1        | <br> |
| Vanadium         | ppm        | 0             | <1          | <br> |
| variacium        | Phili      |               | × 1         |      |
| VOLVO            |            |               |             |      |
| ADDITIVE:        | 5          |               |             |      |
| Calcium          | ppm        | <b>1506</b>   | ■1890       | <br> |
| Magnesium        | ppm        | <b>459</b>    | <b>477</b>  | <br> |
| Zinc             | ppm        | <b>■</b> 1052 | 1266        | <br> |
| Phosphorus       | ppm        | 888           | 1035        | <br> |
| Barium           | ppm        | ■0            | 0           | <br> |
| Boron            | ppm        | <b>75</b>     | 53          | <br> |
| 201011           | PP'''      |               |             |      |

#### GRAPHS