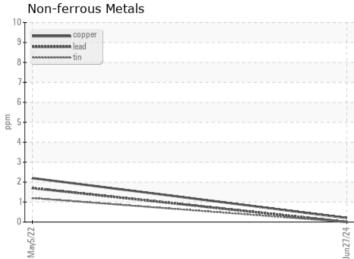

# CONSTRUCTION EQUIPMENT VOLVO L220ELR 314360 - DIESEL ENGINE

Sample No: VCP0008473

Oil Type: VOLVO ULTRA DIESEL ENGINE OIL 15W40 VDS-3

Job No:

| VOLVO            | JEODMATION |               |             |      |
|------------------|------------|---------------|-------------|------|
| SAMPLE II        | FORMATION  |               |             |      |
| Sample Number    |            | VCP0008473    | VCP332963   | <br> |
| Sample Date      |            | 27 Jun 2024   | 05 May 2022 | <br> |
| Machine Hours    |            | 1360          | 1346        | <br> |
| Oil Hours        |            | 14            | 500         | <br> |
| Oil Changed      |            | N/A           | Changed     | <br> |
| Sample Status    |            | NORMAL        | NORMAL      | <br> |
|                  |            |               |             |      |
| OIT CONDI.       | TION       |               |             |      |
| Visc @ 100°C     | cSt        | <b>12.4</b>   | □13.5       | <br> |
|                  |            |               |             |      |
| Base Number (BN) |            | <b>■</b> 10.4 | 10.3        | <br> |
| Oxidation (PA)   | %          | 71            | 82          | <br> |
| VOLVO            |            |               |             |      |
| CONTAMIN         | NATION     |               |             |      |
| Water            | %          | NEG           | NEG         | <br> |
| Soot %           | %          | ₩0.1          | 0.2         | <br> |
| Nitration (PA)   | %          | 42            | 77          | <br> |
| ` ,              | %          | 57            | 63          |      |
| Sulfation (PA)   |            | NEG           | NEG         |      |
| Glycol           | %          |               |             | <br> |
| Fuel             | %          | <1.0          | <1.0        | <br> |
| Silicon          | ppm        | <b>■</b> 10   | 7           | <br> |
| Sodium           | ppm        | <b>2</b>      | 2           | <br> |
| Potassium        | ppm        | <b>1</b>      | <b>2</b>    | <br> |
| VOLVO            |            |               |             |      |
| WEAR ME          | TALS       |               |             |      |
| Iron             | ppm        | <b>10</b>     | □18         | <br> |
| Copper           | ppm        | _<br><1       | 2           | <br> |
| Lead             | ppm        | O             | 2           | <br> |
| Tin              | ppm        | ■0            | 1           | <br> |
| Aluminum         | ppm        | <b>2</b>      | <b>3</b>    | <br> |
| Chromium         | ppm        | <b>-</b> <1   | 1           | <br> |
| Molybdenum       | ppm        | <b>1</b> 43   | <b>3</b> 1  | <br> |
| Nickel           | ppm        | 0             | <1          | <br> |
| Titanium         | ppm        | 0             | 21          | <br> |
| Silver           | ppm        | 0             | 0           | <br> |
| Manganese        | ppm        | ■0            | □ <1        | <br> |
| Vanadium         | ppm        | 0             | <1          | <br> |
| variacium        | Phili      |               | × 1         |      |
| VOLVO            |            |               |             |      |
| ADDITIVE:        | 5          |               |             |      |
| Calcium          | ppm        | <b>1506</b>   | ■1890       | <br> |
| Magnesium        | ppm        | <b>459</b>    | <b>477</b>  | <br> |
| Zinc             | ppm        | <b>■</b> 1052 | 1266        | <br> |
| Phosphorus       | ppm        | 888           | 1035        | <br> |
| Barium           | ppm        | ■0            | 0           | <br> |
| Boron            | ppm        | <b>75</b>     | 53          | <br> |
| 201011           | PP'''      |               |             |      |

#### GRAPHS