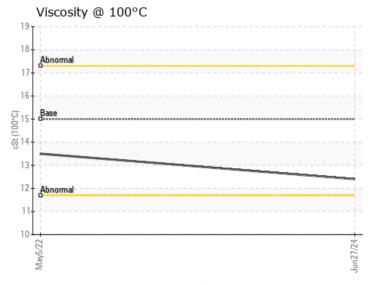

# CONSTRUCTION EQUIPMENT VOLVO L220ELR 314360 - DIESEL ENGINE

Sample No: VCP0008473

Oil Type: VOLVO ULTRA DIESEL ENGINE OIL 15W40 VDS-3

Job No:

| VOLVO            | JEODMATION |               |             |      |
|------------------|------------|---------------|-------------|------|
| SAMPLE II        | FORMATION  |               |             |      |
| Sample Number    |            | VCP0008473    | VCP332963   | <br> |
| Sample Date      |            | 27 Jun 2024   | 05 May 2022 | <br> |
| Machine Hours    |            | 1360          | 1346        | <br> |
| Oil Hours        |            | 14            | 500         | <br> |
| Oil Changed      |            | N/A           | Changed     | <br> |
| Sample Status    |            | NORMAL        | NORMAL      | <br> |
|                  |            |               |             |      |
| OIT CONDI.       | TION       |               |             |      |
| Visc @ 100°C     | cSt        | <b>12.4</b>   | □13.5       | <br> |
|                  |            |               |             |      |
| Base Number (BN) |            | <b>■</b> 10.4 | 10.3        | <br> |
| Oxidation (PA)   | %          | 71            | 82          | <br> |
| VOLVO            |            |               |             |      |
| CONTAMIN         | NATION     |               |             |      |
| Water            | %          | NEG           | NEG         | <br> |
| Soot %           | %          | ₩0.1          | 0.2         | <br> |
| Nitration (PA)   | %          | 42            | 77          | <br> |
| ` ,              | %          | 57            | 63          |      |
| Sulfation (PA)   |            | NEG           | NEG         |      |
| Glycol           | %          |               |             | <br> |
| Fuel             | %          | <1.0          | <1.0        | <br> |
| Silicon          | ppm        | <b>■</b> 10   | 7           | <br> |
| Sodium           | ppm        | <b>2</b>      | 2           | <br> |
| Potassium        | ppm        | <b>1</b>      | <b>2</b>    | <br> |
| VOLVO            |            |               |             |      |
| WEAR ME          | TALS       |               |             |      |
| Iron             | ppm        | <b>10</b>     | □18         | <br> |
| Copper           | ppm        | _<br><1       | 2           | <br> |
| Lead             | ppm        | O             | 2           | <br> |
| Tin              | ppm        | ■0            | 1           | <br> |
| Aluminum         | ppm        | <b>2</b>      | <b>3</b>    | <br> |
| Chromium         | ppm        | <b>-</b> <1   | 1           | <br> |
| Molybdenum       | ppm        | <b>1</b> 43   | <b>3</b> 1  | <br> |
| Nickel           | ppm        | 0             | <1          | <br> |
| Titanium         | ppm        | 0             | 21          | <br> |
| Silver           | ppm        | 0             | 0           | <br> |
| Manganese        | ppm        | ■0            | □ <1        | <br> |
| Vanadium         | ppm        | 0             | <1          | <br> |
| variacium        | Phili      |               | × 1         |      |
| VOLVO            |            |               |             |      |
| ADDITIVE:        | 5          |               |             |      |
| Calcium          | ppm        | <b>1506</b>   | ■1890       | <br> |
| Magnesium        | ppm        | <b>459</b>    | <b>477</b>  | <br> |
| Zinc             | ppm        | <b>■</b> 1052 | 1266        | <br> |
| Phosphorus       | ppm        | 888           | 1035        | <br> |
| Barium           | ppm        | ■0            | 0           | <br> |
| Boron            | ppm        | <b>75</b>     | 53          | <br> |
| 201011           | PP'''      |               |             |      |

#### GRAPHS