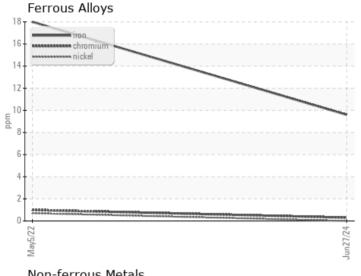

# CONSTRUCTION EQUIPMENT VOLVO L220ELR 314360 - DIESEL ENGINE

Sample No: VCP0008473

Oil Type: VOLVO ULTRA DIESEL ENGINE OIL 15W40 VDS-3

Job No:

| VOLVO            | JEODMATION |               |             |      |
|------------------|------------|---------------|-------------|------|
| SAMPLE II        | FORMATION  |               |             |      |
| Sample Number    |            | VCP0008473    | VCP332963   | <br> |
| Sample Date      |            | 27 Jun 2024   | 05 May 2022 | <br> |
| Machine Hours    |            | 1360          | 1346        | <br> |
| Oil Hours        |            | 14            | 500         | <br> |
| Oil Changed      |            | N/A           | Changed     | <br> |
| Sample Status    |            | NORMAL        | NORMAL      | <br> |
|                  |            |               |             |      |
| OIT CONDI.       | TION       |               |             |      |
| Visc @ 100°C     | cSt        | <b>12.4</b>   | □13.5       | <br> |
|                  |            |               |             |      |
| Base Number (BN) |            | <b>■</b> 10.4 | 10.3        | <br> |
| Oxidation (PA)   | %          | 71            | 82          | <br> |
| VOLVO            |            |               |             |      |
| CONTAMIN         | NATION     |               |             |      |
| Water            | %          | NEG           | NEG         | <br> |
| Soot %           | %          | ₩0.1          | 0.2         | <br> |
| Nitration (PA)   | %          | 42            | 77          | <br> |
| ` ,              | %          | 57            | 63          |      |
| Sulfation (PA)   |            | NEG           | NEG         |      |
| Glycol           | %          |               |             | <br> |
| Fuel             | %          | <1.0          | <1.0        | <br> |
| Silicon          | ppm        | <b>■</b> 10   | 7           | <br> |
| Sodium           | ppm        | <b>2</b>      | 2           | <br> |
| Potassium        | ppm        | <b>1</b>      | <b>2</b>    | <br> |
| VOLVO            |            |               |             |      |
| WEAR ME          | TALS       |               |             |      |
| Iron             | ppm        | <b>10</b>     | □18         | <br> |
| Copper           | ppm        | _<br><1       | 2           | <br> |
| Lead             | ppm        | O             | 2           | <br> |
| Tin              | ppm        | ■0            | 1           | <br> |
| Aluminum         | ppm        | <b>2</b>      | <b>3</b>    | <br> |
| Chromium         | ppm        | <b>-</b> <1   | 1           | <br> |
| Molybdenum       | ppm        | <b>1</b> 43   | <b>3</b> 1  | <br> |
| Nickel           | ppm        | 0             | <1          | <br> |
| Titanium         | ppm        | 0             | 21          | <br> |
| Silver           | ppm        | 0             | 0           | <br> |
| Manganese        | ppm        | ■0            | □ <1        | <br> |
| Vanadium         | ppm        | 0             | <1          | <br> |
| variacium        | Phili      |               | × 1         |      |
| VOLVO            |            |               |             |      |
| ADDITIVE:        | 5          |               |             |      |
| Calcium          | ppm        | <b>1506</b>   | ■1890       | <br> |
| Magnesium        | ppm        | <b>459</b>    | <b>477</b>  | <br> |
| Zinc             | ppm        | <b>■</b> 1052 | 1266        | <br> |
| Phosphorus       | ppm        | 888           | 1035        | <br> |
| Barium           | ppm        | ■0            | 0           | <br> |
| Boron            | ppm        | <b>75</b>     | 53          | <br> |
| 201011           | PP'''      |               |             |      |

#### GRAPHS