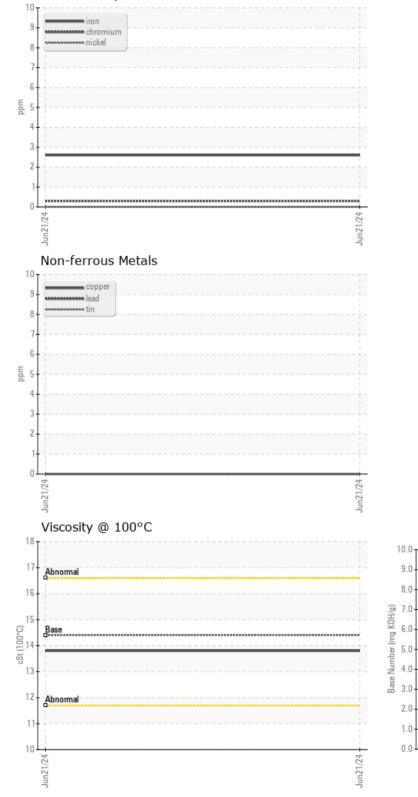

## CONSTRUCTION EQUIPMENT VOLVO L70H 624368 - DIESEL ENGINE

OIL SAE 40

Sample No: VCP0008733

| DIESEL ENGINE |
|---------------|
|               |
|               |

Job No:

| SAMPLE IN        | FORMATION  |             |      |  |
|------------------|------------|-------------|------|--|
| Sample Number    |            | VCP0008733  | <br> |  |
| Sample Date      |            | 21 Jun 2024 | <br> |  |
| Machine Hours    |            | 0           | <br> |  |
| Oil Hours        |            | 0           | <br> |  |
| Oil Changed      |            | N/A         | <br> |  |
| Sample Status    |            | NORMAL      | <br> |  |
|                  |            |             |      |  |
|                  |            |             |      |  |
| V OIL CONDI      |            |             | <br> |  |
| Visc @ 100°C     | cSt        | <b>13.8</b> | <br> |  |
| Base Number (BN) | mg KOH/g   | 9.0         | <br> |  |
| Oxidation (PA)   | %          | 51          | <br> |  |
| VOLVO            |            |             |      |  |
| CONTAMIN         | IATION     |             |      |  |
| Water            | %          | NEG         | <br> |  |
| Soot %           | %          | 0.1         | <br> |  |
| Nitration (PA)   | %          | 37          | <br> |  |
| Sulfation (PA)   | %          | 52          | <br> |  |
| Glycol           | %          | NEG         | <br> |  |
| Fuel             | %          | <1.0        | <br> |  |
| Silicon          | ppm        |             | <br> |  |
| Sodium           | ppm        | 3           | <br> |  |
| Potassium        | ppm        | 1           | <br> |  |
|                  | ppm        | <b>—</b> •  |      |  |
| VOLVO            |            |             |      |  |
| WEAR MET         | ALS .      |             |      |  |
| ron              | ppm        | 3           | <br> |  |
| Copper           | ppm        | 0           | <br> |  |
| Lead             | ppm        | 0           | <br> |  |
| Tin              | ppm        | 0           | <br> |  |
| Aluminum         | ppm        | 4           | <br> |  |
| Chromium         | ppm        | <b>■</b> <1 | <br> |  |
| Molybdenum       | ppm        | 88          | <br> |  |
| Nickel           | ppm        | 0           | <br> |  |
| Titanium         | ppm        | 0           | <br> |  |
| Silver           | ppm        | 0           | <br> |  |
| Vanganese        | ppm        | 0           | <br> |  |
| Vanadium         | ppm        | 0           | <br> |  |
|                  |            |             | <br> |  |
|                  |            |             |      |  |
| Calcium          |            | <b>1727</b> | <br> |  |
| Magnesium        | ppm<br>ppm | 445         | <br> |  |
| Zinc             |            | 1261        | <br> |  |
| Phosphorus       | ppm<br>ppm | 1089        | <br> |  |
| Barium           | ppm        | 0           | <br> |  |
| Boron            | ppm        | <b>449</b>  | <br> |  |
| 001011           | PPIII      |             |      |  |

## Diagnosis

Resample at the next service interval to monitor. The fluid was not specified, however, a fluid match indicates that this fluid is (GENERIC) DIESEL ENGINE OIL SAE 40. Please confirm.

All component wear rates are normal. There is no indication of any contamination in the oil. The BN result indicates that there is suitable alkalinity remaining in the oil. The condition of the oil is suitable for further service.