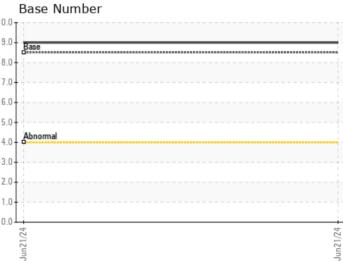

## CONSTRUCTION EQUIPMENT VOLVO L70H 624368 - DIESEL ENGINE

OIL SAE 40

Sample No: VCP0008733

| DIESEL ENGINE |
|---------------|
|               |
|               |

Job No:

| SAMPLE IN        | FORMATION  |             |      |  |
|------------------|------------|-------------|------|--|
| Sample Number    |            | VCP0008733  | <br> |  |
| Sample Date      |            | 21 Jun 2024 | <br> |  |
| Machine Hours    |            | 0           | <br> |  |
| Oil Hours        |            | 0           | <br> |  |
| Oil Changed      |            | N/A         | <br> |  |
| Sample Status    |            | NORMAL      | <br> |  |
|                  |            |             |      |  |
|                  |            |             |      |  |
| V OIL CONDI      |            |             | <br> |  |
| Visc @ 100°C     | cSt        | <b>13.8</b> | <br> |  |
| Base Number (BN) | mg KOH/g   | 9.0         | <br> |  |
| Oxidation (PA)   | %          | 51          | <br> |  |
| VOLVO            |            |             |      |  |
| CONTAMIN         | IATION     |             |      |  |
| Water            | %          | NEG         | <br> |  |
| Soot %           | %          | 0.1         | <br> |  |
| Nitration (PA)   | %          | 37          | <br> |  |
| Sulfation (PA)   | %          | 52          | <br> |  |
| Glycol           | %          | NEG         | <br> |  |
| Fuel             | %          | <1.0        | <br> |  |
| Silicon          | ppm        |             | <br> |  |
| Sodium           | ppm        | 3           | <br> |  |
| Potassium        | ppm        | 1           | <br> |  |
|                  | ppm        | <b>—</b> •  |      |  |
| VOLVO            |            |             |      |  |
| WEAR MET         | ALS .      |             |      |  |
| ron              | ppm        | 3           | <br> |  |
| Copper           | ppm        | 0           | <br> |  |
| Lead             | ppm        | 0           | <br> |  |
| Tin              | ppm        | 0           | <br> |  |
| Aluminum         | ppm        | 4           | <br> |  |
| Chromium         | ppm        | <b>■</b> <1 | <br> |  |
| Molybdenum       | ppm        | 88          | <br> |  |
| Nickel           | ppm        | 0           | <br> |  |
| Titanium         | ppm        | 0           | <br> |  |
| Silver           | ppm        | 0           | <br> |  |
| Vanganese        | ppm        | 0           | <br> |  |
| Vanadium         | ppm        | 0           | <br> |  |
|                  |            |             | <br> |  |
|                  |            |             |      |  |
| Calcium          |            | <b>1727</b> | <br> |  |
| Magnesium        | ppm<br>ppm | 445         | <br> |  |
| Zinc             |            | 1261        | <br> |  |
| Phosphorus       | ppm<br>ppm | 1089        | <br> |  |
| Barium           | ppm        | 0           | <br> |  |
| Boron            | ppm        | <b>449</b>  | <br> |  |
| 001011           | PPIII      |             |      |  |

## Diagnosis

Resample at the next service interval to monitor. The fluid was not specified, however, a fluid match indicates that this fluid is (GENERIC) DIESEL ENGINE OIL SAE 40. Please confirm.

All component wear rates are normal. There is no indication of any contamination in the oil. The BN result indicates that there is suitable alkalinity remaining in the oil. The condition of the oil is suitable for further service.