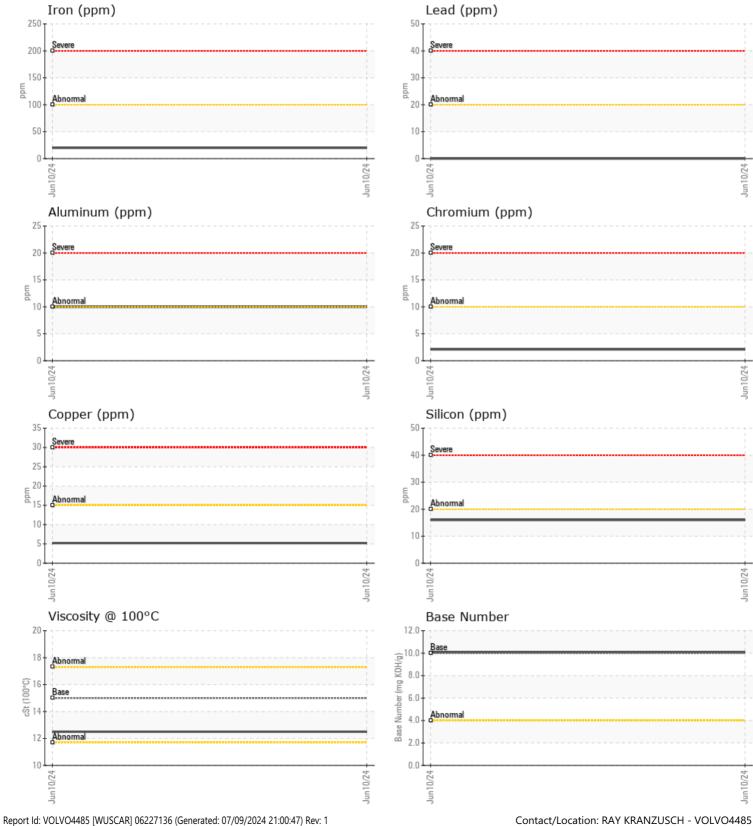

#### SAMPLE INFORMATION VCP454012 Sample Number Sample Date 10 Jun 2024 Machine Hours 491 Oil Hours 0 Changed Oil Changed NORMAL Sample Status **OIL CONDITION** Visc @ 100°C cSt 12.5 Base Number (BN) mg KOH/g 10.1 Oxidation (PA) 74 % CONTAMINATION % NEG Water 0/ Soot %

| 5001 /0        | 70  |            |      |  |
|----------------|-----|------------|------|--|
| Nitration (PA) | %   | 58         | <br> |  |
| Sulfation (PA) | %   | 60         | <br> |  |
| Glycol         | %   | NEG        | <br> |  |
| Fuel           | %   | <1.0       | <br> |  |
| Silicon        | ppm | <b>1</b> 6 | <br> |  |
| Sodium         | ppm | 3          | <br> |  |
| Potassium      | ppm | 2          | <br> |  |

## WEAR METAL

| WEAK I     | METALS |           |      |  |
|------------|--------|-----------|------|--|
| Iron       | ppm    | 20        | <br> |  |
| Copper     | ppm    | 5         | <br> |  |
| Lead       | ppm    | 0         | <br> |  |
| Tin        | ppm    | 2         | <br> |  |
| Aluminum   | ppm    | <b>10</b> | <br> |  |
| Chromium   | ppm    | 2         | <br> |  |
| Molybdenum | ppm    | <b>46</b> | <br> |  |
| Nickel     | ppm    | 0         | <br> |  |
| Titanium   | ppm    | 0         | <br> |  |
| Silver     | ppm    | 0         | <br> |  |
| Manganese  | ppm    | <b>4</b>  | <br> |  |
| Vanadium   | maa    | 0         | <br> |  |