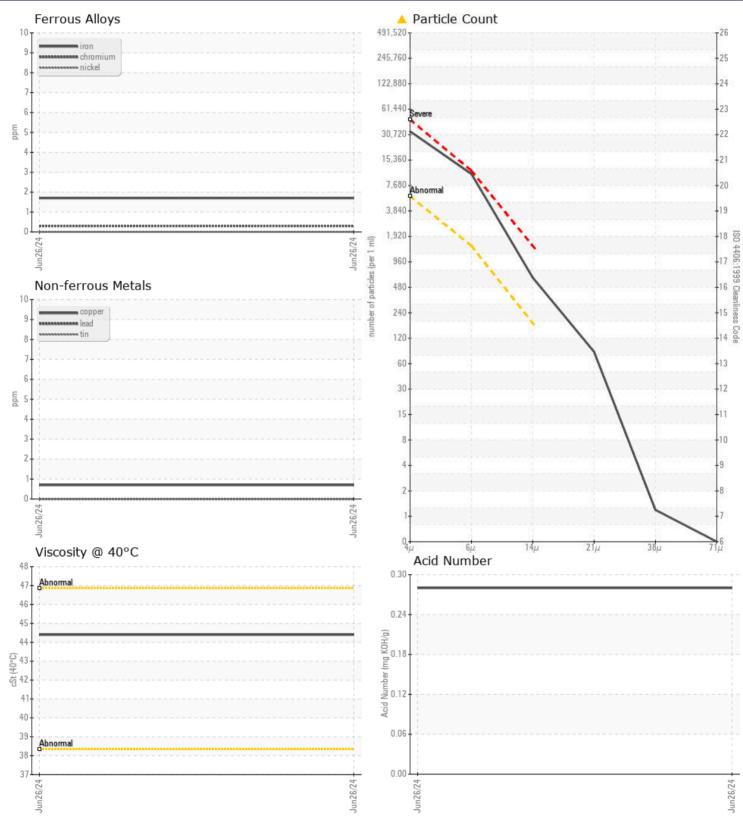

#### Job No:

| SAMPLE IN         | IFORMATION |                |   |  |  |  |
|-------------------|------------|----------------|---|--|--|--|
| Sample Number     |            | VCP447486      |   |  |  |  |
| Sample Date       |            | 26 Jun 2024    |   |  |  |  |
| Machine Hours     |            | 23315          |   |  |  |  |
| Oil Hours         |            | 2763           |   |  |  |  |
| Oil Changed       |            | Changed        |   |  |  |  |
| Sample Status     |            | ABNORMAL       |   |  |  |  |
|                   |            |                |   |  |  |  |
|                   |            |                |   |  |  |  |
| Visc @ 40°C       | cSt        | 44.4           |   |  |  |  |
| Acid Number (AN)  |            | 0.28           |   |  |  |  |
|                   |            |                |   |  |  |  |
|                   |            |                |   |  |  |  |
|                   | -          |                | - |  |  |  |
| Water             | %          | NEG            |   |  |  |  |
| Particles >4µm    |            | <b>A</b> 29104 |   |  |  |  |
| Particles >6µm    |            | ▲ 9166         |   |  |  |  |
| Particles >14µm   |            | ▲ 548          |   |  |  |  |
| ISO 4406:1999 (c) |            | 22/20/16       |   |  |  |  |
| Silicon           | ppm        | 2              |   |  |  |  |

### Diagnosis

No corrective action is recommended at this time. Oil and filter change at the time of sampling has been noted. Resample at the next service interval to monitor.All component wear rates are normal. There is a high amount of particulates present in the oil. The AN level is acceptable for this fluid. The condition of the oil is suitable for further service.

## **CONSTRUCTION EQUIPMENT**

GRAPHS

VOLVO

Report Id: SCHGRE [WUSCAR] 06227334 (Generated: 07/09/2024 12:25:28) Rev: 1

Contact/Location: SCOTT ARMSTRONG - SCHGRE