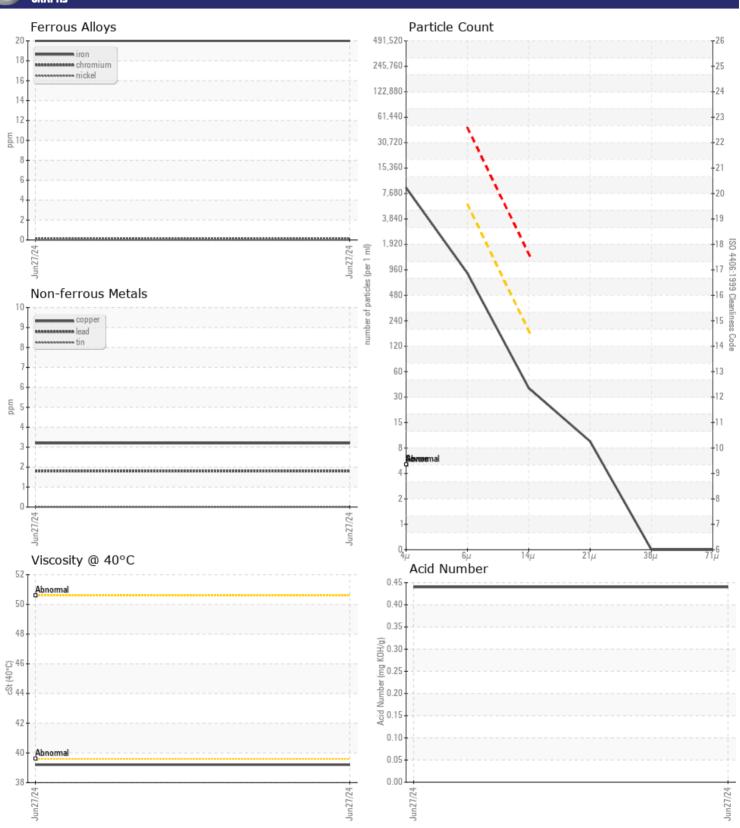

# CONSTRUCTION EQUIPMENT VOLVO A45G 342727 - HYDRAULIC SYSTEM

Sample No: VCP0008469
Oil Type: {unknown}

Job No:

Boron

| ZAMPI F I         | NFORMATION  |               |      |  |
|-------------------|-------------|---------------|------|--|
| Sample Number     | IN ONTATION | VCP0008469    | <br> |  |
|                   |             |               |      |  |
| Sample Date       |             | 27 Jun 2024   | <br> |  |
| Machine Hours     |             | 3922          | <br> |  |
| Oil Hours         |             | 3922          | <br> |  |
| Oil Changed       |             | N/A           | <br> |  |
| Sample Status     |             | NORMAL        | <br> |  |
| VOLVO             |             |               |      |  |
| OIL COND          | ITION       |               |      |  |
| Visc @ 40°C       | cSt         | ■39.2         | <br> |  |
| Acid Number (AN)  |             | 0.44          | <br> |  |
| Acid Number (AIV) | mg Romy     | <b>■</b> 0.44 |      |  |
| VOLVO             |             |               |      |  |
| CONTAMI           | NATION      |               |      |  |
| Water             | %           | NEG           | <br> |  |
| Particles >4µm    |             | 7848          | <br> |  |
| Particles >6µm    |             | <b>771</b>    | <br> |  |
| Particles > 14µm  |             | ■34           | <br> |  |
| ISO 4406:1999 (c) |             | 20/17/12      | <br> |  |
| Silicon           | ppm         | <b>5</b>      | <br> |  |
| Sodium            | ppm         | <b>■</b> 4    | <br> |  |
| Potassium         | ppm         | <b>■</b> <1   | <br> |  |
|                   |             |               |      |  |
| VOLVO             | TALC        |               |      |  |
| WEAR ME           | : IALS      |               |      |  |
| Iron              | ppm         | <b>■20</b>    | <br> |  |
| Copper            | ppm         | <b>■</b> 3    | <br> |  |
| Lead              | ppm         | <b>2</b>      | <br> |  |
| Tin               | ppm         | <b>■</b> 0    | <br> |  |
| Aluminum          | ppm         | <b>1</b>      | <br> |  |
| Chromium          | ppm         | <b>■&lt;1</b> | <br> |  |
| Molybdenum        | ppm         | <1            | <br> |  |
| Nickel            | ppm         | ■0            | <br> |  |
| Titanium          | ppm         | 0             | <br> |  |
| Silver            | ppm         | 0             | <br> |  |
| Manganese         | ppm         | 0             | <br> |  |
| Vanadium          | ppm         | 0             | <br> |  |
|                   |             |               |      |  |
| ADDITIVE          | 7:          |               |      |  |
| _                 |             |               |      |  |
| Calcium           | ppm         | 60            | <br> |  |
| Magnesium         | ppm         | 3             | <br> |  |
| Zinc              | ppm         | 424           | <br> |  |
| Phosphorus        | ppm         | 336           | <br> |  |
| Barium            | ppm         | 0             | <br> |  |

### Diagnosis

Resample at the next service interval to monitor. All component wear rates are normal. The amount and size of particulates present in the system are acceptable. There is no indication of any contamination in the oil. The AN level is acceptable for this fluid. The condition of the oil is suitable for further service.