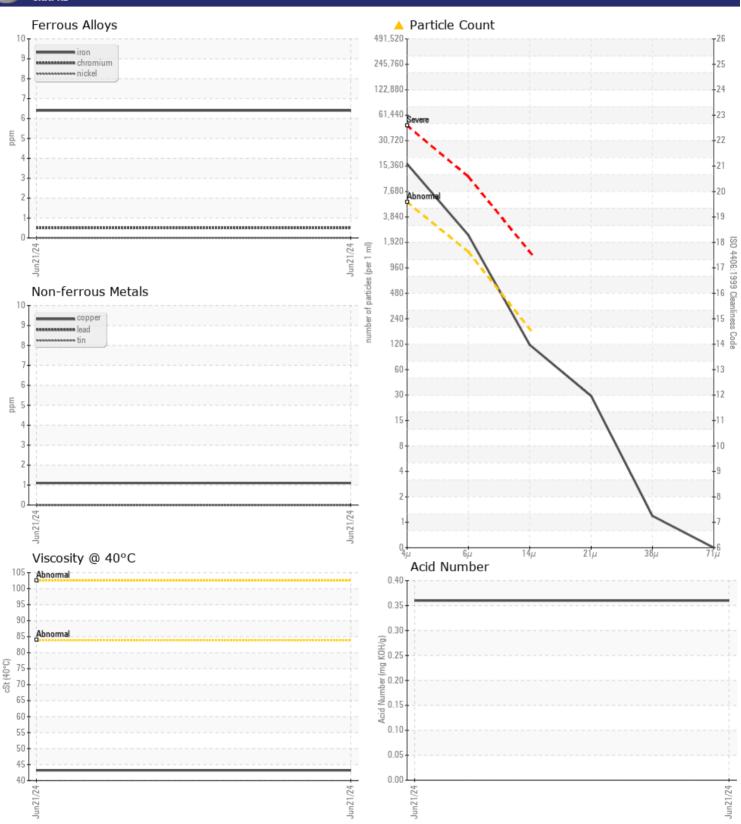

# CONSTRUCTION EQUIPMENT VOLVO L70H 624368 - HYDRAULIC POWER PACK

Sample No: VCP0008730
Oil Type: {unknown}

Job No:

| 102 1101             |             |                   |      |  |
|----------------------|-------------|-------------------|------|--|
|                      |             |                   |      |  |
| VOLVO                |             |                   |      |  |
| SAMPLE               | INFORMATION |                   |      |  |
| Sample Number        | -           | VCP0008730        | <br> |  |
| Sample Date          |             | 21 Jun 2024       | <br> |  |
| Machine Hours        |             | 0                 | <br> |  |
| Oil Hours            |             | 0                 | <br> |  |
| Oil Changed          |             | N/A               | <br> |  |
| Sample Status        |             | ABNORMAL          | <br> |  |
|                      |             |                   |      |  |
| OIL CON              | NITION      |                   |      |  |
|                      | _           |                   |      |  |
| Visc @ 40°C          | cSt         | <b>43.2</b>       | <br> |  |
| Acid Number (AN      | N) mg KOH/g | ■ 0.36            | <br> |  |
| VOLVO                |             |                   |      |  |
| CONTAN               | MINATION    |                   |      |  |
| Water                | %           | NEG               | <br> |  |
| Particles >4µm       |             | <b>14168</b>      | <br> |  |
| Particles >6µm       |             | 2045              | <br> |  |
| Particles > 14µm     |             | <b>104</b>        | <br> |  |
| ISO 4406:1999 (c)    | )           | 21/18/14          | <br> |  |
| Silicon              | ppm         | <b>2</b>          | <br> |  |
| Sodium               | ppm         | <b>2</b>          | <br> |  |
| Potassium            | ppm         | ■0                | <br> |  |
|                      |             |                   |      |  |
| WEAR M               | AFTAI S     |                   |      |  |
| _                    |             |                   |      |  |
| Iron                 | ppm         | <b>6</b>          | <br> |  |
| Copper               | ppm         | 1                 | <br> |  |
| Lead                 | ppm         | <b>0</b>          | <br> |  |
| Tin                  | ppm         | <b>0</b>          | <br> |  |
| Aluminum<br>Chromium | ppm         | <b>=</b> <1       | <br> |  |
| Molybdenum           | ppm         | <b>■&lt;1</b>     |      |  |
| Nickel               | ppm         | < 1<br><b>1</b> 0 | <br> |  |
| Titanium             | ppm         | 0                 | <br> |  |
| Silver               | ppm         | 0                 | <br> |  |
| Manganese            | ppm         | 0                 | <br> |  |
| Vanadium             | ppm         | 0                 | <br> |  |
| Variadiditi          | PPIII       |                   |      |  |
| VOLVO                |             |                   |      |  |
| ADDITIV              | /ES         |                   |      |  |
| Calcium              | ppm         | 64                | <br> |  |
| Magnesium            | ppm         | 3                 | <br> |  |
| Zinc                 | ppm         | 405               | <br> |  |
| Phosphorus           | ppm         | 351               | <br> |  |
| Barium               | ppm         | 0                 | <br> |  |
| Boron                | ppm         | 0                 | <br> |  |
|                      |             |                   |      |  |

## Diagnosis

No corrective action is recommended at this time. Resample at the next service interval to monitor.All component wear rates are normal. There is a high amount of silt (particulates < 14 microns in size) present in the oil. The AN level is acceptable for this fluid. The condition of the oil is suitable for further service.