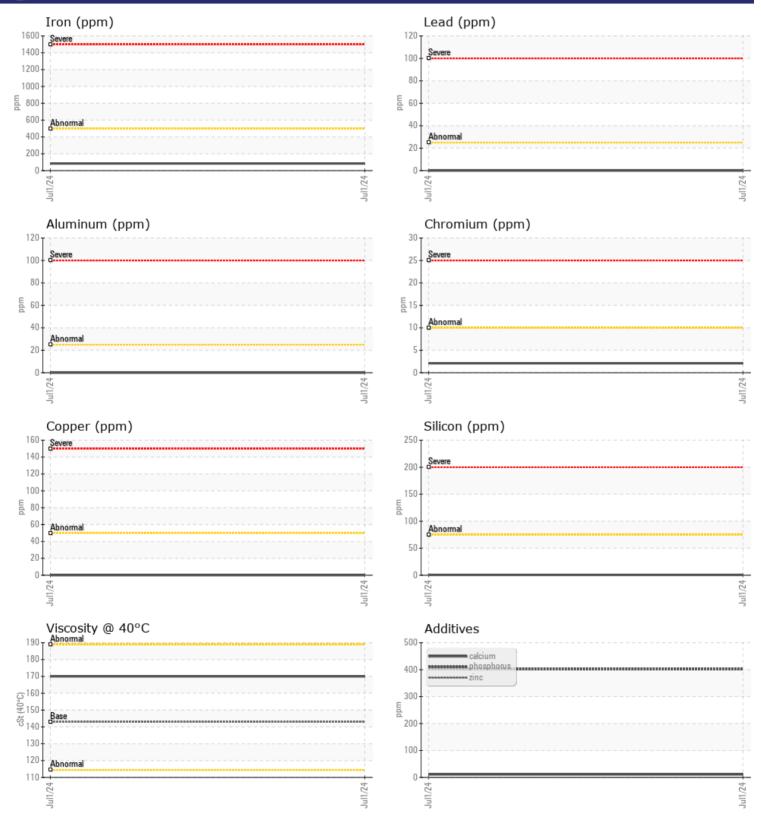

Sample No: VCP455312 Oil Type: GEAR OIL SAE 80W90 Job No: S0403980 FORCE DEMO

VOLVO

| VOLVO         |               |              |      |  | _                                                                                                                                               |  |  |  |
|---------------|---------------|--------------|------|--|-------------------------------------------------------------------------------------------------------------------------------------------------|--|--|--|
|               | E INFORMATION | l            |      |  |                                                                                                                                                 |  |  |  |
| Sample Number |               | VCP455312    | <br> |  |                                                                                                                                                 |  |  |  |
| Sample Date   |               | 01 Jul 2024  | <br> |  | VCES- VOLVO CONSTRUCTIO                                                                                                                         |  |  |  |
| Machine Hours |               | 1910         | <br> |  | 22099 KNABE ROAD                                                                                                                                |  |  |  |
| Oil Hours     |               | 0            | <br> |  | CORONA, CA                                                                                                                                      |  |  |  |
| Oil Changed   |               | N/A          | <br> |  | US 92883                                                                                                                                        |  |  |  |
| Sample Status |               | NORMAL       | <br> |  | Contact: OSCAR DEL CAM                                                                                                                          |  |  |  |
|               |               |              |      |  | oscar.delcampo@vcesvolv                                                                                                                         |  |  |  |
| VOLVO         |               |              |      |  | T: (951)277-7620                                                                                                                                |  |  |  |
| V OIL CON     |               |              | <br> |  | F: (951)277-4550                                                                                                                                |  |  |  |
| Visc @ 40°C   | cSt           | <b>170</b>   | <br> |  |                                                                                                                                                 |  |  |  |
| VOLVO         |               |              |      |  | Diagnosis                                                                                                                                       |  |  |  |
| CONTAR        | MINATION      |              |      |  | -                                                                                                                                               |  |  |  |
| Water         | %             | NEG          | <br> |  | Resample at the next serv<br>to monitor. The fluid was<br>specified, however, a fluic<br>indicates that this fluid is<br>GEAR OIL SAE 80W90. Pl |  |  |  |
| Silicon       |               | ■<1          |      |  |                                                                                                                                                 |  |  |  |
| Sodium        | ppm           | 12           | <br> |  |                                                                                                                                                 |  |  |  |
| Potassium     | ppm           | 12           | <br> |  |                                                                                                                                                 |  |  |  |
| Polassium     | ppm           |              | <br> |  | confirm.                                                                                                                                        |  |  |  |
| VOLVO         |               |              |      |  | All component wear rates                                                                                                                        |  |  |  |
| 🔰 WEAR N      | METALS        |              |      |  | There is no indication of                                                                                                                       |  |  |  |
| Iron          | ppm           | 84           | <br> |  | contamination in the oil.<br>condition of the oil is acc<br>the time in service.                                                                |  |  |  |
| Copper        | ppm           | 0            | <br> |  |                                                                                                                                                 |  |  |  |
| Lead          | ppm           | 0            | <br> |  |                                                                                                                                                 |  |  |  |
| Tin           | ppm           | 0            | <br> |  |                                                                                                                                                 |  |  |  |
| Aluminum      | ppm           | 0            | <br> |  |                                                                                                                                                 |  |  |  |
| Chromium      | ppm           | 2            | <br> |  |                                                                                                                                                 |  |  |  |
| Molybdenum    | ppm           | 0            | <br> |  |                                                                                                                                                 |  |  |  |
| Nickel        | ppm           | 0            | <br> |  |                                                                                                                                                 |  |  |  |
| Titanium      | ppm           | 0            | <br> |  |                                                                                                                                                 |  |  |  |
| Silver        | ppm           | 0            | <br> |  |                                                                                                                                                 |  |  |  |
| Manganese     | ppm           | 4            | <br> |  |                                                                                                                                                 |  |  |  |
| Vanadium      | ppm           | 0            | <br> |  |                                                                                                                                                 |  |  |  |
|               |               |              |      |  |                                                                                                                                                 |  |  |  |
| ADDITIV       | VES           |              | <br> |  |                                                                                                                                                 |  |  |  |
| Calcium       | ppm           | <b>1</b> 1   | <br> |  |                                                                                                                                                 |  |  |  |
|               | 22.12         | <b>—</b> • • |      |  |                                                                                                                                                 |  |  |  |

| Calcium    | ppm | ∎11         | <br> |  |
|------------|-----|-------------|------|--|
| Magnesium  | ppm | <b>□</b> <1 | <br> |  |
| Zinc       | ppm | 0           | <br> |  |
| Phosphorus | ppm | <b>402</b>  | <br> |  |
| Barium     | ppm | □<1         | <br> |  |
| Boron      | ppm | 0           | <br> |  |

ON EQUIPMENT

ИРО lvo.com

rvice interval is not id match s (GENERIC) lease es are normal. any The ceptable for

Depot: VOLVO4486 Unique No: 11111377 Signed: Wes Davis Report Date: 05 Jul 2024