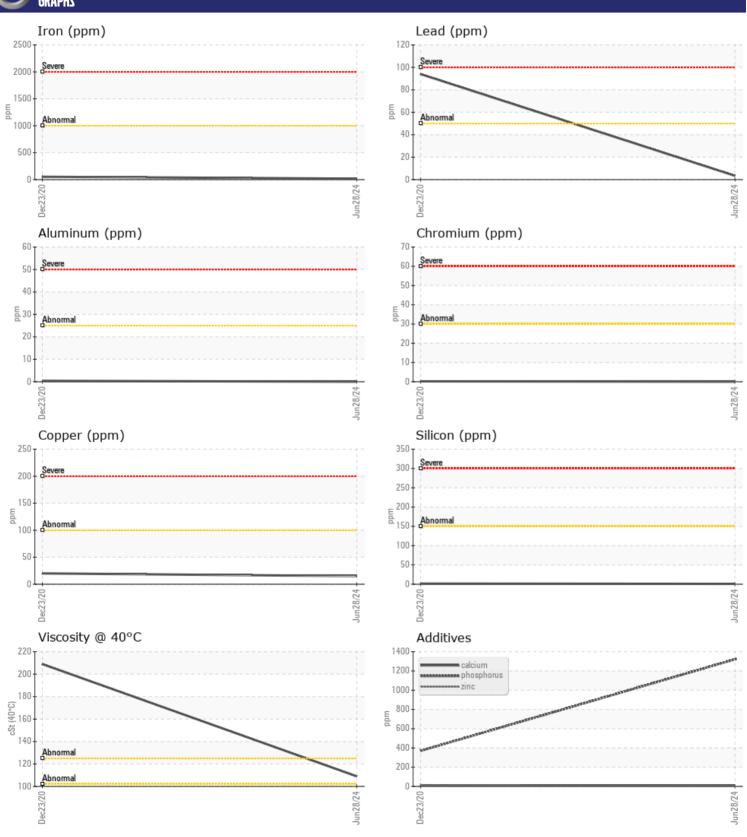

| WEAR I     | METALS |               |             |      |
|------------|--------|---------------|-------------|------|
| Iron       | ppm    | ■18           | ■53         | <br> |
| Copper     | ppm    | <b>15</b>     | <b>2</b> 0  | <br> |
| Lead       | ppm    | <b>■</b> 3    | ■94         | <br> |
| Tin        | ppm    | ■0            | <b>0</b>    | <br> |
| Aluminum   | ppm    | <b>0</b>      | < 1         | <br> |
| Chromium   | ppm    | <b>■</b> 0    | <b>-</b> <1 | <br> |
| Molybdenum | ppm    | <b>0</b>      | <b>1</b>    | <br> |
| Nickel     | ppm    | <b>■</b> 0    | <b>-</b> <1 | <br> |
| Titanium   | ppm    | 0             | <1          | <br> |
| Silver     | ppm    | 0             | 0           | <br> |
| Manganese  | ppm    | <b>■&lt;1</b> | <b>2</b>    | <br> |
| Vanadium   | ppm    | 0             | 0           | <br> |
|            |        |               |             |      |

| ADDIT      | IVES |               |            |      |
|------------|------|---------------|------------|------|
| Calcium    | ppm  | <b>7</b>      | <b>1</b> 2 | <br> |
| Magnesium  | ppm  | <1            | <b>2</b>   | <br> |
| Zinc       | ppm  | <b>1</b>      | <b>1</b> 1 | <br> |
| Phosphorus | ppm  | <b>1321</b>   | ■369       | <br> |
| Barium     | ppm  | <b>-&lt;1</b> | <b>5</b>   | <br> |
| Boron      | ppm  | ■257          | ■10        | <br> |