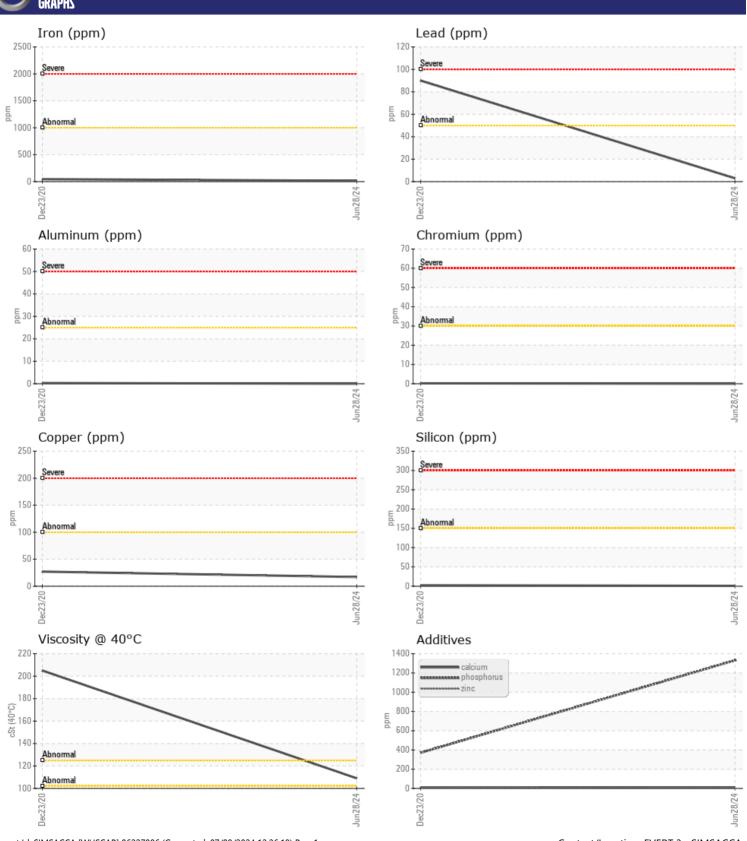

## CONSTRUCTION EQUIPMENT 2492 - LEFT TRACK DRIVE

Sample No: VCP454356
Oil Type: MOBIL 75W90

**Job No:** 2492

Sodium

Potassium

| SAMPLE INFORMATION | DN          |             |      |
|--------------------|-------------|-------------|------|
| Sample Number      | VCP454356   | VCP293615   | <br> |
| Sample Date        | 28 Jun 2024 | 23 Dec 2020 | <br> |
| Machine Hours      | 8260        | 2436        | <br> |
| Oil Hours          | 0           | 0           | <br> |
| Oil Changed        | Changed     | Not Changd  | <br> |
| Sample Status      | NORMAL      | NORMAL      | <br> |
|                    |             |             |      |

| OIL CO      | NDITION   |            |            |      |
|-------------|-----------|------------|------------|------|
| Visc @ 40°C | cSt       | <b>109</b> | 205        | <br> |
| CONTA       | AMINATION |            |            |      |
| Water       | %         | NEG        | NEG        | <br> |
| Cilicon     | nnm       | m -1       | <b>-</b> 2 |      |

**3** 

**1** 

**-<1** 

ppm

ppm

| VOLVO      |          |               |             |      |
|------------|----------|---------------|-------------|------|
| WEAD       | METALS   |               |             |      |
| WEAR       | ALLI MED |               |             |      |
| Iron       | ppm      | <b>15</b>     | <b>46</b>   | <br> |
| Copper     | ppm      | <b>■17</b>    | <b>2</b> 7  | <br> |
| Lead       | ppm      | <b>3</b>      | ■90         | <br> |
| Tin        | ppm      | <b>■</b> 0    | <b>0</b>    | <br> |
| Aluminum   | ppm      | <b>0</b>      | <b>-</b> <1 | <br> |
| Chromium   | ppm      | <b>■</b> 0    | <b>-</b> <1 | <br> |
| Molybdenum | ppm      | <b>0</b>      | <b>0</b>    | <br> |
| Nickel     | ppm      | <b>■</b> 0    | <b>-</b> <1 | <br> |
| Titanium   | ppm      | 0             | <1          | <br> |
| Silver     | ppm      | 0             | 0           | <br> |
| Manganese  | ppm      | <b>■&lt;1</b> | <b>2</b>    | <br> |
| Vanadium   | ppm      | 0             | 0           | <br> |
|            |          |               |             |      |

| ADDITI     | VES |             |            |      |
|------------|-----|-------------|------------|------|
| Calcium    | ppm | <b>5</b>    | <b>1</b> 1 | <br> |
| Magnesium  | ppm | <1          | <b>1</b>   | <br> |
| Zinc       | ppm | <b>1</b>    | <b>1</b> 2 | <br> |
| Phosphorus | ppm | <b>1331</b> | ■370       | <br> |
| Barium     | ppm | <b>0</b>    | <b>3</b>   | <br> |
| Boron      | ppm | <b>263</b>  | <b>6</b>   | <br> |