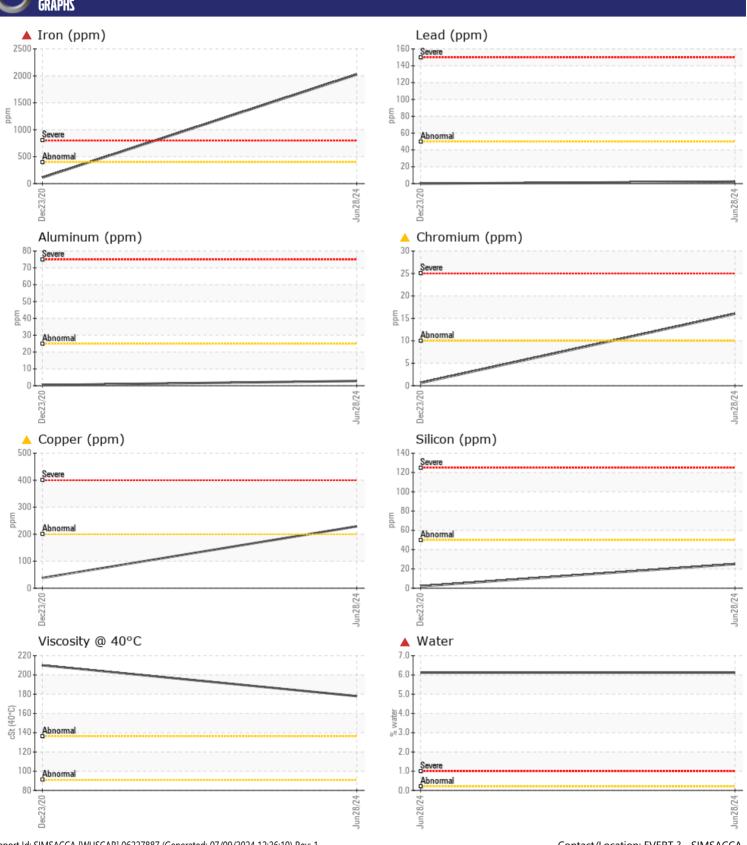

## CONSTRUCTION EQUIPMENT 2492 - LEFT SWING DRIVE

Sample No: VCP455225
Oil Type: MOBIL 75W90

**Job No:** 2492

| VOLVO         |             |               |             |      |
|---------------|-------------|---------------|-------------|------|
| SAMPLE        | INFORMATION |               |             |      |
| Sample Number | -           | VCP455225     | VCP293614   | <br> |
| Sample Date   |             | 28 Jun 2024   | 23 Dec 2020 | <br> |
| Machine Hours |             | 8260          | 2437        | <br> |
| Oil Hours     |             | 0             | 0           | <br> |
| Oil Changed   |             | Changed       | Not Changd  | <br> |
| Sample Status |             | SEVERE        | NORMAL      | <br> |
|               |             |               |             |      |
| OIL CON       | DITION      |               |             |      |
|               |             |               |             |      |
| Visc @ 40°C   | cSt         | <b>178</b>    | <b>210</b>  | <br> |
| VOLVO         |             |               |             |      |
| CONTAN        | MINATION    |               |             |      |
| Water         | %           | <b>▲</b> 6.12 | NEG         | <br> |
| Silicon       | ppm         | <b>25</b>     | 2           | <br> |
| Sodium        | ppm         | <b>2</b>      | <b>2</b>    | <br> |
| Potassium     | ppm         | <b>4</b>      | 0           | <br> |
| Otassiam      | PPIII       |               |             |      |
| VOLVO         |             |               |             |      |
| WEAR N        | METALS      |               |             |      |
| Iron          | ppm         | <b>2024</b>   | <b>111</b>  | <br> |
| Copper        | ppm         | <u> </u>      | ■38         | <br> |
| Lead          | ppm         | <b>2</b>      | <b>0</b>    | <br> |
| Tin           | ppm         | <b>4</b> 0    | 0           | <br> |
| Aluminum      | ppm         | <b>■3</b>     | <b>-</b> <1 | <br> |
| Chromium      | ppm         | <u></u> ▲ 16  | <b>-</b> <1 | <br> |
| Molybdenum    | ppm         | <b>2</b>      | <b>1</b>    | <br> |
| Nickel        | ppm         | <b>■</b> 5    | <1          | <br> |
| Titanium      | ppm         | <1            | 0           | <br> |
| Silver        | ppm         | 0             | 0           | <br> |
| Manganese     | ppm         | <b>15</b>     | <b>1</b>    | <br> |
| Vanadium      | ppm         | 0             | 0           | <br> |
|               |             |               |             |      |
| ADDITIV       | /ES         |               |             |      |
| Calcium       | ppm         | <b>■36</b>    | <b>3</b>    | <br> |
| Magnesium     | ppm         | <b>10</b>     | 0           | <br> |
| Zinc          | ppm         | <b>242</b>    | <b>3</b> 0  | <br> |
| Phosphorus    | ppm         | <b>■1028</b>  | 348         | <br> |
|               | P P         |               |             |      |

## Diagnosis

We advise that you check for the source of water entry. The oil change at the time of sampling has been noted. We advise that you inspect for the source(s) of wear. We recommend an early resample to monitor this condition. Gear wear is indicated. Bearing and/or bushing wear is indicated. There is a high concentration of water present in the oil. The oil is no longer serviceable due to the presence of contaminants.