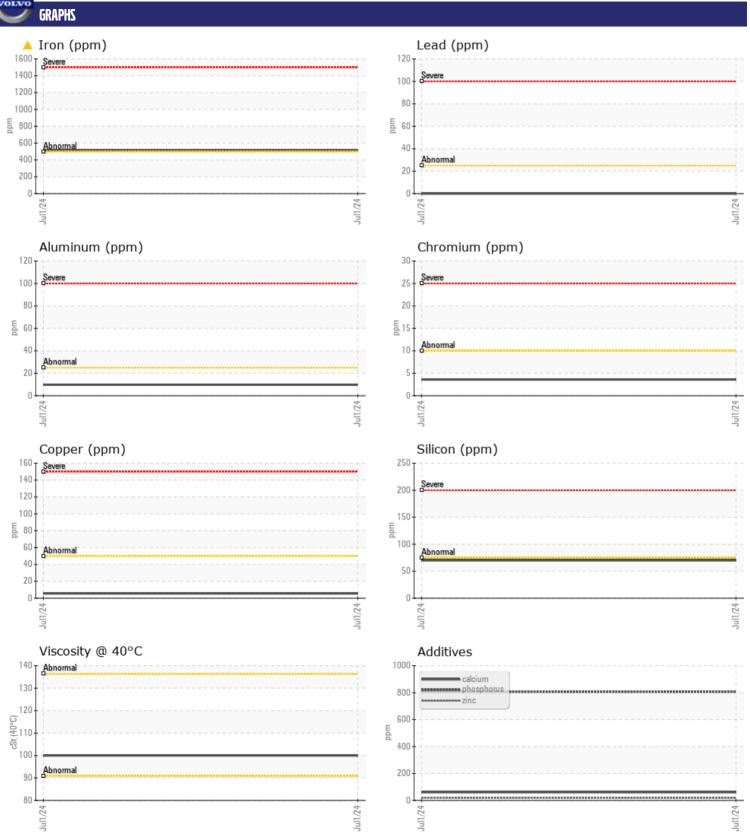

## CONSTRUCTION EQUIPMENT PETERBILT 337 EM2 15565 - REAR AXLE

Sample No: VCP446682
Oil Type: MOBIL 75W90

Job No:

| SAMPLE        | INFORMATIO | N           |      |  |
|---------------|------------|-------------|------|--|
| Sample Number |            | VCP446682   | <br> |  |
| Sample Date   |            | 01 Jul 2024 | <br> |  |
| Machine Hours |            | 18000       | <br> |  |
| Oil Hours     |            | 0           | <br> |  |
| Oil Changed   |            | Changed     | <br> |  |
| Sample Status |            | ABNORMAL    | <br> |  |
|               |            |             |      |  |
| OIL CON       | NITIAN     |             |      |  |
|               |            |             |      |  |
| Visc @ 40°C   | cSt        | <b>100</b>  | <br> |  |
| VOLVO         |            |             |      |  |
| CONTAN        | MINATION   |             |      |  |
| Water         | %          | NEG         | <br> |  |
| Silicon       | ppm        | <b>70</b>   | <br> |  |
| Sodium        | ppm        | <b>6</b>    | <br> |  |
| Potassium     | ppm        | <b>4</b>    | <br> |  |
|               | 1.1.       |             |      |  |
| VOLVO         | AFTAL C    |             |      |  |
| WEAR N        | METALS     |             |      |  |
| Iron          | ppm        | <u></u> 514 | <br> |  |
| Copper        | ppm        | <b>6</b>    | <br> |  |
| Lead          | ppm        | ■0          | <br> |  |
| Tin           | ppm        | ■0          | <br> |  |
| Aluminum      | ppm        | <b>10</b>   | <br> |  |
| Chromium      | ppm        | <b>4</b>    | <br> |  |
| Molybdenum    | ppm        | <b>1</b>    | <br> |  |
| Nickel        | ppm        | <b>11</b>   | <br> |  |
| Titanium      | ppm        | <1          | <br> |  |
| Silver        | ppm        | 0           | <br> |  |
| Manganese     | ppm        | <b>■</b> 6  | <br> |  |
| Vanadium      | ppm        | U           | <br> |  |
| VOLVO         |            |             |      |  |
| ADDITIV       | /ES        |             |      |  |
| Calcium       | ppm        | <b>6</b> 1  | <br> |  |
| Magnesium     | ppm        | 10          | <br> |  |
| Zinc          | ppm        | ■18         | <br> |  |
| Phosphorus    | ppm        | 807         | <br> |  |
| Barium        | ppm        | <b>2</b>    | <br> |  |
| Boron         | ppm        | ■89         | <br> |  |

## Diagnosis

The oil change at the time of sampling has been noted. No corrective action is recommended at this time. Resample at the next service interval to monitor. Gear wear is indicated. There is no indication of any contamination in the oil. The condition of the oil is acceptable for the time in service.