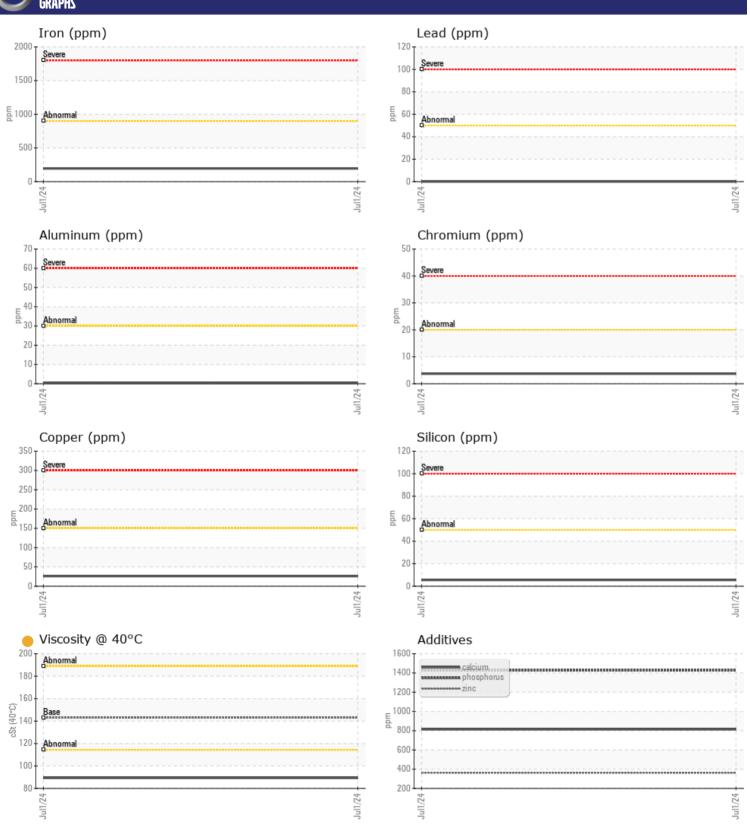

# CONSTRUCTION EQUIPMENT VOLVO A25G 752925 - FRONT AXLE

Sample No: VCP437564

**Oil Type:** GEAR OIL SAE 80W90

Job No:

| SAMPLE         | INFORMATION |                |      |  |
|----------------|-------------|----------------|------|--|
| Sample Number  |             | VCP437564      | <br> |  |
| Sample Date    |             | 01 Jul 2024    | <br> |  |
| Machine Hours  |             | 762            | <br> |  |
| Oil Hours      |             | 0              | <br> |  |
| Oil Changed    |             | Changed        | <br> |  |
| Sample Status  |             | ATTENTION      | <br> |  |
|                |             |                |      |  |
| OIL CON        | DITION      |                |      |  |
| Visc @ 40°C    | cSt         | <b>89.3</b>    | <br> |  |
| VOLVO          |             |                |      |  |
| CUNTAN         | IINATION    |                |      |  |
| _              |             |                |      |  |
| Water          | %           | NEG            | <br> |  |
| Silicon        | ppm         | <b>■</b> 6     | <br> |  |
| Sodium         | ppm         | <b>1</b>       | <br> |  |
| Potassium      | ppm         | <b>■</b> 5     | <br> |  |
| VOLVO          |             |                |      |  |
| WEAR M         | 1ETALS      |                |      |  |
| Iron           | ppm         | <b>194</b>     | <br> |  |
| Copper         | ppm         | <b>26</b>      | <br> |  |
| Lead           | ppm         | <b>0</b>       | <br> |  |
| Tin            | ppm         | <b>■</b> 0     | <br> |  |
| Aluminum       | ppm         | <b>■ &lt;1</b> | <br> |  |
| Chromium       | ppm         | <b>4</b>       | <br> |  |
| Molybdenum     | ppm         | <b>5</b>       | <br> |  |
| Nickel         | ppm         | <b>■1</b>      | <br> |  |
| Titanium       | ppm         | 0              | <br> |  |
| Silver         | ppm         | 0              | <br> |  |
| Manganese      | ppm         | <b>7</b>       | <br> |  |
| Vanadium       | ppm         | 0              | <br> |  |
| VOLVO          |             |                |      |  |
| <b>ADDITIV</b> | IES         |                |      |  |
| Calcium        | ppm         | ■814           | <br> |  |
| Magnesium      | ppm         | <b>■</b> 3     | <br> |  |
| Zinc           | ppm         | ■362           | <br> |  |
| Phosphorus     | ppm         | <b>1427</b>    | <br> |  |
| Barium         | ppm         | <b>■</b> 4     | <br> |  |
| Boron          | ppm         | ■209           | <br> |  |

### Diagnosis

The oil change at the time of sampling has been noted. Resample at the next service interval to monitor.All component wear rates are normal. There is no indication of any contamination in the oil. The oil viscosity is lower than normal. Confirm oil type.