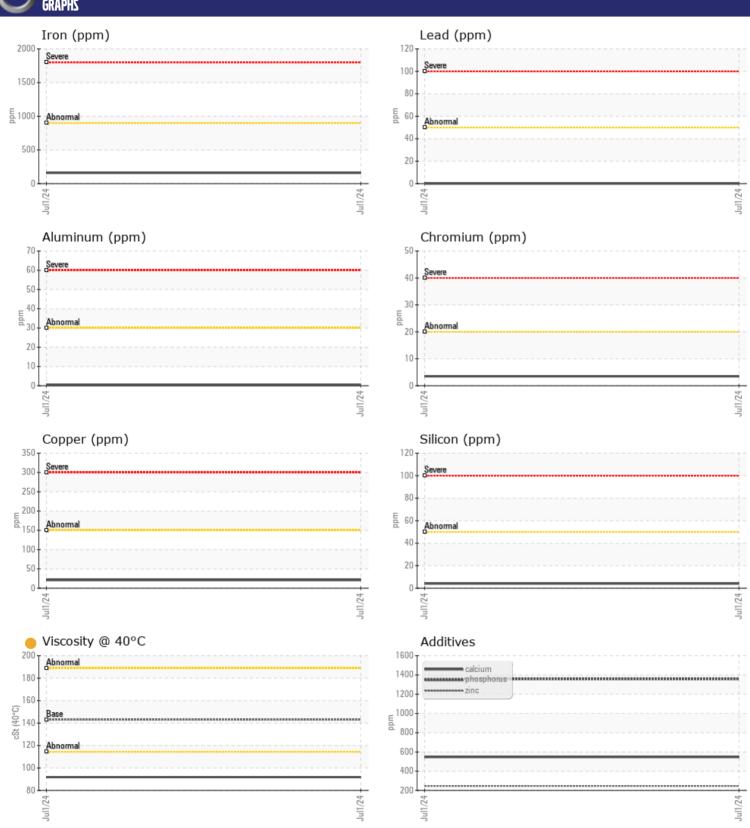

# CONSTRUCTION EQUIPMENT VOLVO A25G 752925 - BOGIE/CENTER AXLE

Sample No: VCP451424

**Oil Type:** GEAR OIL SAE 80W90

Job No:

| SAMPL         | E INFORMATIO | N             |          |      |
|---------------|--------------|---------------|----------|------|
| Sample Number |              | VCP451424     |          | <br> |
| Sample Date   |              | 01 Jul 2024   |          | <br> |
| Machine Hours |              | 762           |          | <br> |
| Oil Hours     |              | 0             |          | <br> |
| Oil Changed   |              | Changed       |          | <br> |
| Sample Status |              | ATTENTION     |          | <br> |
|               |              |               |          |      |
| VOLVO         | IDITION      |               |          |      |
| OIL CON       | _            |               | <u> </u> |      |
| Visc @ 40°C   | cSt          | 91.8          |          | <br> |
| VOLVO         |              |               |          |      |
| CONTAI        | MINATION     |               |          |      |
| Water         | %            | NEG           |          | <br> |
| Silicon       | ppm          | <b>1423</b>   |          | <br> |
| Sodium        | ppm          | <b>1</b>      |          | <br> |
| Potassium     | ppm          | <b>3</b>      |          | <br> |
| Otassiani     | ррш          |               |          |      |
| VOLVO         |              |               |          |      |
| WEAR I        | METALS       |               |          |      |
| Iron          | ppm          | <b>160</b>    |          | <br> |
| Copper        | ppm          | <b>2</b> 1    |          | <br> |
| Lead          | ppm          | <b>0</b>      |          | <br> |
| Tin           | ppm          | <b>■</b> 0    |          | <br> |
| Aluminum      | ppm          | <b>■&lt;1</b> |          | <br> |
| Chromium      | ppm          | <b>4</b>      |          | <br> |
| Molybdenum    | ppm          | <b>7</b>      |          | <br> |
| Nickel        | ppm          | <b>■&lt;1</b> |          | <br> |
| Titanium      | ppm          | 0             |          | <br> |
| Silver        | ppm          | 0             |          | <br> |
| Manganese     | ppm          | ■8            |          | <br> |
| Vanadium      | ppm          | 0             |          | <br> |
| VOLVO         |              |               |          |      |
| ADDITIV       | VES          |               |          |      |
| Calcium       | ppm          | <u>547</u>    |          | <br> |
| Magnesium     | ppm          | <b>3</b> 3    |          | <br> |
| Zinc          | ppm          | <b>246</b>    |          | <br> |
| Phosphorus    | ppm          | ■ 1358        |          | <br> |
| Barium        | ppm          | <b>4</b>      |          | <br> |
| Boron         | ppm          | <b>211</b>    |          | <br> |
| DOIOII        | ррпп         |               |          |      |

### Diagnosis

The oil change at the time of sampling has been noted. Resample at the next service interval to monitor.All component wear rates are normal. There is no indication of any contamination in the oil. The oil viscosity is lower than normal. Confirm oil type.