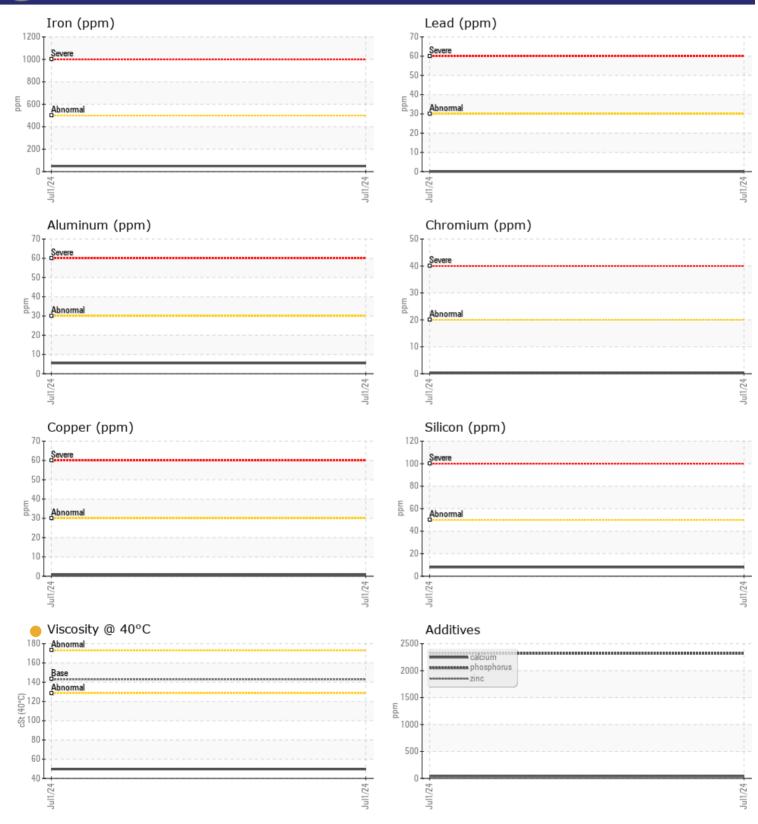

#### Job No:

Boron

| VOLVO         | E INFORMATION |              |          |      |  |
|---------------|---------------|--------------|----------|------|--|
|               |               |              | <u>.</u> |      |  |
| Sample Number |               | VCP454831    |          | <br> |  |
| Sample Date   |               | 01 Jul 2024  |          | <br> |  |
| Machine Hours |               | 762          |          | <br> |  |
| Oil Hours     |               | 0            |          | <br> |  |
| Oil Changed   |               | Changed      |          | <br> |  |
| Sample Status |               | ATTENTION    |          | <br> |  |
| VOLVO         |               |              |          |      |  |
| OIL CON       | DITION        |              |          |      |  |
| Visc @ 40°C   | cSt           | 49.6         |          | <br> |  |
|               | cor           | - 45.0       |          |      |  |
| VOLVO         |               |              |          |      |  |
| CONTAI        | MINATION      |              |          |      |  |
| Water         | %             | NEG          |          | <br> |  |
| Silicon       | ppm           | 8            |          | <br> |  |
| Sodium        | ppm           | 5            |          | <br> |  |
| Potassium     | ppm           | 2            |          | <br> |  |
|               |               |              |          |      |  |
| VOLVO         |               |              |          |      |  |
| WEAR I        | METALS        |              |          |      |  |
| Iron          | ppm           | <b>4</b> 9   |          | <br> |  |
| Copper        | ppm           |              |          | <br> |  |
| Lead          | ppm           | 0            |          | <br> |  |
| Tin           | ppm           | 0            |          | <br> |  |
| Aluminum      | ppm           | 6            |          | <br> |  |
| Chromium      | ppm           |              |          | <br> |  |
| Molybdenum    | ppm           | 3            |          | <br> |  |
| Nickel        | ppm           | 0            |          | <br> |  |
| Titanium      | ppm           | 0            |          | <br> |  |
| Silver        | ppm           | 0            |          | <br> |  |
| Manganese     | ppm           | 2            |          | <br> |  |
| Vanadium      | ppm           | 0            |          | <br> |  |
|               |               |              |          |      |  |
|               |               |              |          | <br> |  |
|               |               |              |          |      |  |
| Calcium       | ppm           | <b>4</b> 0   |          | <br> |  |
| Magnesium     | ppm           | □<1          |          | <br> |  |
| Zinc          | ppm           | 35           |          | <br> |  |
| Phosphorus    | ppm           | 2318         |          | <br> |  |
| Barium        | ppm           | <b>  </b> <1 |          | <br> |  |

### Diagnosis

The oil change at the time of sampling has been noted. Resample at the next service interval to monitor.All component wear rates are normal. There is no indication of any contamination in the oil. The oil viscosity is lower than normal. Confirm oil type.