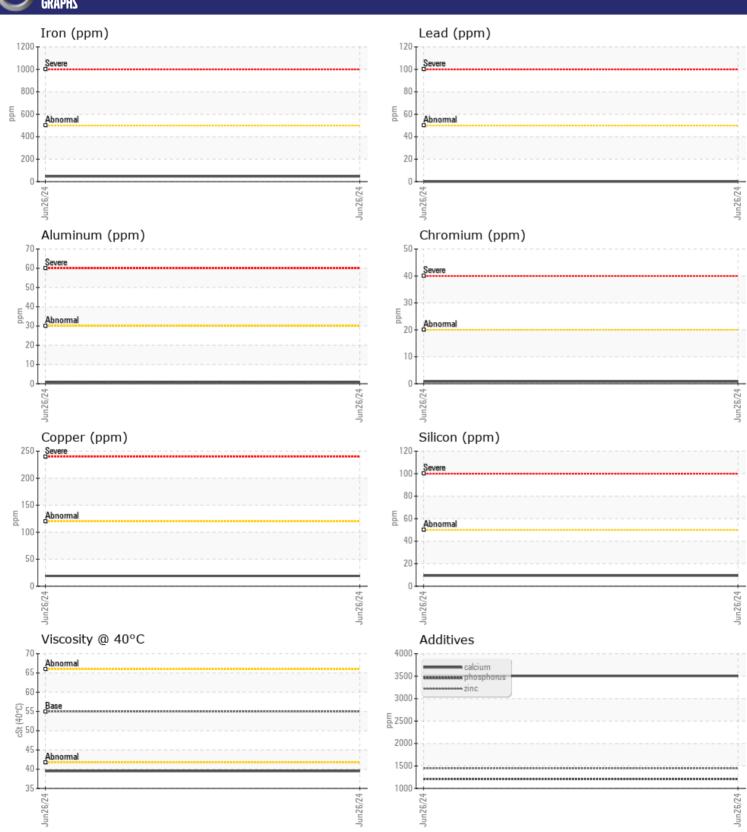

# CONSTRUCTION EQUIPMENT VOLVO L220H 3093 - FRONT AXLE

Sample No: VCP447656

Oil Type: MOBIL MOBILFLUID 424

Job No:

| SAMPLE        | INFORMATION |               |      |  |
|---------------|-------------|---------------|------|--|
| Sample Number |             | VCP447656     | <br> |  |
| Sample Date   |             | 26 Jun 2024   | <br> |  |
| Machine Hours |             | 23315         | <br> |  |
| Oil Hours     |             | 2763          | <br> |  |
| Oil Changed   |             | Changed       | <br> |  |
| Sample Status |             | NORMAL        | <br> |  |
|               |             |               |      |  |
| VOLVO         | DITION      |               |      |  |
| OIL CON       | DITION      |               |      |  |
| Visc @ 40°C   | cSt         | ■39.5         | <br> |  |
|               |             |               |      |  |
| CONTAN        | MINATION    |               |      |  |
| Water         | %           | NEG           | <br> |  |
| Silicon       |             | NEG<br>■9     | <br> |  |
| Sodium        | ppm         | <b>■8</b>     | <br> |  |
| Potassium     | ppm         | ■ o<br>■ <1   | <br> |  |
| rotassium     | ppm         |               | <br> |  |
| VOLVO         |             |               |      |  |
| WEAR N        | METALS      |               |      |  |
| Iron          | ppm         | <b>47</b>     | <br> |  |
| Copper        | ppm         | <b>19</b>     | <br> |  |
| Lead          | ppm         | <b>0</b>      | <br> |  |
| Tin           | ppm         | ■0            | <br> |  |
| Aluminum      | ppm         | <b>■</b> <1   | <br> |  |
| Chromium      | ppm         | <b>■&lt;1</b> | <br> |  |
| Molybdenum    | ppm         | <b>5</b>      | <br> |  |
| Nickel        | ppm         | <b>■</b> 0    | <br> |  |
| Titanium      | ppm         | 0             | <br> |  |
| Silver        | ppm         | 0             | <br> |  |
| Manganese     | ppm         | <b>1</b>      | <br> |  |
| Vanadium      | ppm         | 0             | <br> |  |
| VOLVO         |             |               | <br> |  |
| ADDITIV       | /ES         |               |      |  |
| Calcium       | ppm         | ■3504         | <br> |  |
| Magnesium     | ppm         | <b>30</b>     | <br> |  |
| Zinc          | ppm         | <b>1449</b>   | <br> |  |
| Phosphorus    | ppm         | <b>1211</b>   | <br> |  |
| Barium        | ppm         | <b>0</b>      | <br> |  |
| Boron         | ppm         | <b>109</b>    | <br> |  |
|               |             |               |      |  |

### Diagnosis

Resample at the next service interval to monitor. All component wear rates are normal. There is no indication of any contamination in the oil. The condition of the oil is acceptable for the time in service.