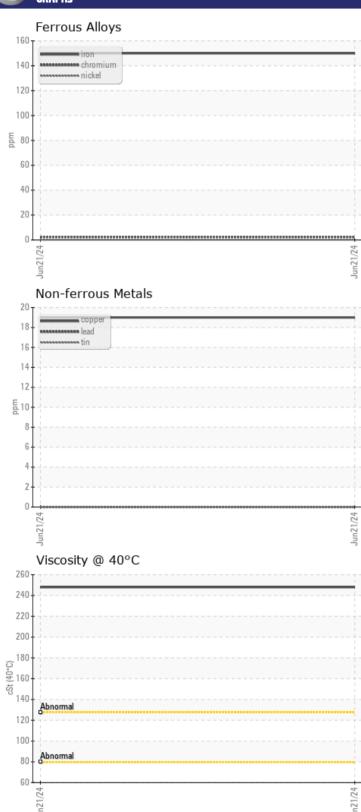

# CONSTRUCTION EQUIPMENT VOLVO A25G 752542 - FRONT AXLE

Sample No: VCP0008739
Oil Type: {unknown}

Job No:

| VOLVO         | INCODMATION |               |      |  |
|---------------|-------------|---------------|------|--|
|               | INFORMATION |               |      |  |
| Sample Number |             | VCP0008739    | <br> |  |
| Sample Date   |             | 21 Jun 2024   | <br> |  |
| Machine Hours |             | 631           | <br> |  |
| Oil Hours     |             | 631           | <br> |  |
| Oil Changed   |             | N/A           | <br> |  |
| Sample Status |             | NORMAL        | <br> |  |
| VOLVO         |             |               |      |  |
| OIL CON       | DITION      |               |      |  |
| Visc @ 40°C   | cSt         | <b>248</b>    | <br> |  |
|               |             |               |      |  |
| VOLVO         |             |               |      |  |
| CONTAN        | MINATION    |               |      |  |
| Water         | %           | NEG           | <br> |  |
| Silicon       | ppm         | <b>2</b>      | <br> |  |
| Sodium        | ppm         | <b>■</b> <1   | <br> |  |
| Potassium     | ppm         | <b>2</b>      | <br> |  |
| VOLVO         |             |               |      |  |
| WEAR          | METALS      |               |      |  |
| Iron          | ppm         | □150          | <br> |  |
| Copper        | ppm         | <b>19</b>     | <br> |  |
| Lead          | ppm         | <b>0</b>      | <br> |  |
| Tin           | ppm         | 0             | <br> |  |
| Aluminum      | ppm         | ■0            | <br> |  |
| Chromium      | ppm         | <b>2</b>      | <br> |  |
| Molybdenum    | ppm         | 3             | <br> |  |
| Nickel        | ppm         | <b>■&lt;1</b> | <br> |  |
| Titanium      | ppm         | 0             | <br> |  |
| Silver        | ppm         | 0             | <br> |  |
| Manganese     | ppm         | 4             | <br> |  |
| Vanadium      | ppm         | 0             | <br> |  |
|               | PP.II       |               |      |  |
| VOLVO         | IFC         |               |      |  |
| ADDITIV       | VFZ         |               |      |  |
| Calcium       | ppm         | 141           | <br> |  |
| Magnesium     | ppm         | <1            | <br> |  |
| Zinc          | ppm         | 56            | <br> |  |
| Phosphorus    | ppm         | 1131          | <br> |  |
| Barium        | ppm         | <1            | <br> |  |
| Boron         | ppm         | 177           | <br> |  |