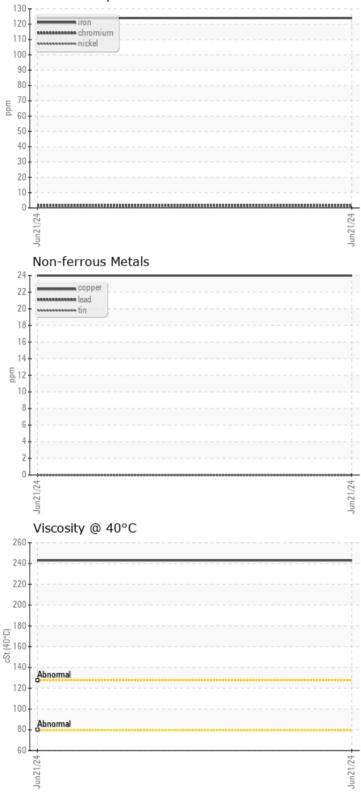

#### Job No:

Phosphorus

Barium

Boron

ppm

ppm

ppm

|                 | E INFORMATION |              |      |  |
|-----------------|---------------|--------------|------|--|
| Sample Number   |               | VCP0008736   | <br> |  |
| Sample Date     |               | 21 Jun 2024  | <br> |  |
| Machine Hours   |               | 631          | <br> |  |
| Oil Hours       |               | 631          | <br> |  |
| Oil Changed     |               | N/A          | <br> |  |
| Sample Status   |               | NORMAL       | <br> |  |
|                 |               |              |      |  |
| OIL CON         | IDITION       |              |      |  |
| Visc @ 40°C     | cSt           | 243          | <br> |  |
|                 |               |              |      |  |
| VOLVO<br>CONTAN | MINATION      |              |      |  |
|                 | -             |              |      |  |
| Water           | %             | NEG          | <br> |  |
| Silicon         | ppm           | 2            | <br> |  |
| Sodium          | ppm           | <b>■</b> <1  | <br> |  |
| Potassium       | ppm           | ∎1           | <br> |  |
| VOLVO           |               |              |      |  |
| VEAR N          | METALS        |              |      |  |
| Iron            | ppm           | 124          | <br> |  |
| Copper          | ppm           | 24           | <br> |  |
| Lead            | ppm           | 0            | <br> |  |
| Tin             | ppm           | 0            | <br> |  |
| Aluminum        | ppm           | 0            | <br> |  |
| Chromium        | ppm           | 2            | <br> |  |
| Molybdenum      | ppm           | 3            | <br> |  |
| Nickel          | ppm           | <b>  </b> <1 | <br> |  |
| Titanium        | ppm           | 0            | <br> |  |
| Silver          | ppm           | 0            | <br> |  |
| Manganese       | ppm           | 4            | <br> |  |
| Vanadium        | ppm           | 0            | <br> |  |
|                 |               |              |      |  |
|                 | VES           |              | <br> |  |
| Calcium         | ppm           | 197          | <br> |  |
| Magnesium       | ppm           | 1            | <br> |  |
| Zinc            | ppm           | 71           | <br> |  |
|                 |               |              |      |  |

# GRAPHS

#### Ferrous Alloys

VOLVO