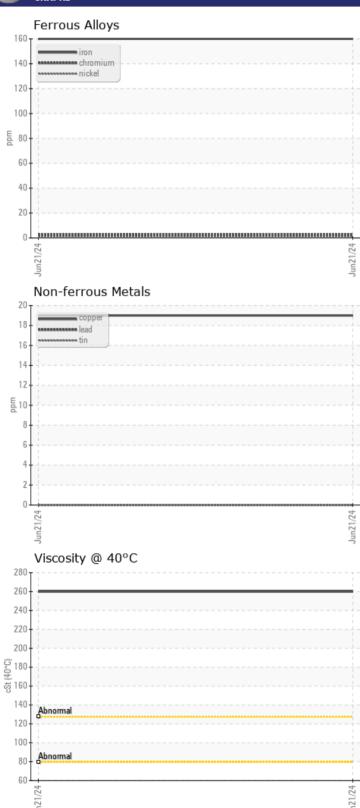

# CONSTRUCTION EQUIPMENT VOLVO A25G 752542 - MIDDLE AXLE

Sample No: VCP0008742
Oil Type: {unknown}

Job No:

| VOLVO         | INFORMATION |               |      |  |
|---------------|-------------|---------------|------|--|
|               | INFURMATION |               | <br> |  |
| Sample Number |             | VCP0008742    | <br> |  |
| Sample Date   |             | 21 Jun 2024   | <br> |  |
| Machine Hours |             | 631           | <br> |  |
| Oil Hours     |             | 631           | <br> |  |
| Oil Changed   |             | N/A           | <br> |  |
| Sample Status |             | NORMAL        | <br> |  |
| VOLVO         |             |               |      |  |
| OIL CON       | DITION      |               |      |  |
| Visc @ 40°C   | cSt         | <b>260</b>    | <br> |  |
|               |             |               |      |  |
| VOLVO         | AINIA TION  |               |      |  |
| LUNIAN        | MINATION    |               |      |  |
| Water         | %           | NEG           | <br> |  |
| Silicon       | ppm         | <b>2</b>      | <br> |  |
| Sodium        | ppm         | <b>□</b> <1   | <br> |  |
| Potassium     | ppm         | <b>2</b>      | <br> |  |
| VOLVO         |             |               |      |  |
| WEAR N        | METALS      |               |      |  |
| Iron          | ppm         | <b>160</b>    | <br> |  |
| Copper        | ppm         | <br>19        | <br> |  |
| Lead          | ppm         | <b>0</b>      | <br> |  |
| Tin           | ppm         | <b>0</b>      | <br> |  |
| Aluminum      | ppm         | <b>0</b>      | <br> |  |
| Chromium      | ppm         | <b>2</b>      | <br> |  |
| Molybdenum    | ppm         | 3             | <br> |  |
| Nickel        | ppm         | <b>■&lt;1</b> | <br> |  |
| Titanium      | ppm         | 0             | <br> |  |
| Silver        | ppm         | 0             | <br> |  |
| Manganese     | ppm         | 4             | <br> |  |
| Vanadium      | ppm         | 0             | <br> |  |
|               |             |               |      |  |
| VOLVO         | IEC         |               |      |  |
| ADDITIV       |             |               |      |  |
| Calcium       | ppm         | 85            | <br> |  |
| Magnesium     | ppm         | <1            | <br> |  |
| Zinc          | ppm         | 33            | <br> |  |
| Phosphorus    | ppm         | 1115          | <br> |  |
| Barium        | ppm         | <1            | <br> |  |
| Boron         | ppm         | <b>187</b>    | <br> |  |