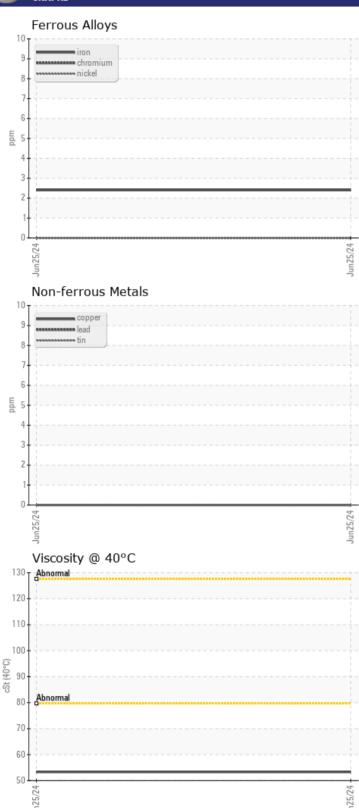

m        | 2423          | <br> |  |
| Barium                     | ppm        | 0             | <br> |  |
| Boron                      | ppm        | 261           | <br> |  |

### **ALTA EQUIPMENT COMPANY**

8750 PHILIPS HWY JACKSONVILLE, FL US 32256

Contact: TECHNICIAN ACCOUNT catherine.anastasio@wearcheck.com

1:

F: (904)737-1260

## Diagnosis

Resample at the next service interval to monitor. Please specify the brand, type, and viscosity of the oil on your next sample. All component wear rates are normal. There is no indication of any contamination in the oil. The condition of the oil is acceptable for the time in service.

Depot:VOLVO0092Unique No:11111449Signed:Don BaldridgeReport Date:07 Jul 2024

Submitted By: TECHNICIAN ACCOUNT



# **CONSTRUCTION EQUIPMENT**





#### GRAPHS