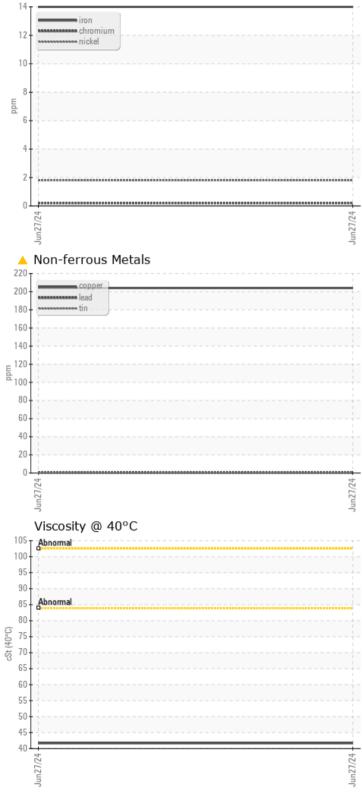

### **CONSTRUCTION EQUIPMENT** VOLVO A45G 352205 - BRAKE COOLING SYSTEM

Sample No:VCP0008491Oil Type:{unknown}

Job No:

Barium

Boron

|                 | INFORMATIO | N           |      |  |
|-----------------|------------|-------------|------|--|
| Sample Number   |            | VCP0008491  | <br> |  |
| Sample Date     |            | 27 Jun 2024 | <br> |  |
| Machine Hours   |            | 3971        | <br> |  |
| Oil Hours       |            | 3971        | <br> |  |
| Oil Changed     |            | N/A         | <br> |  |
| Sample Status   |            | ABNORMAL    | <br> |  |
|                 |            |             |      |  |
| OIL CON         | DITION     |             |      |  |
| Visc @ 40°C     | cSt        | <b>41.7</b> | <br> |  |
|                 |            |             |      |  |
| VOLVO<br>CONTAN | INATION    |             |      |  |
|                 |            |             |      |  |
| Water           | %          | NEG         | <br> |  |
| Silicon         | ppm        | <b>16</b>   | <br> |  |
| Sodium          | ppm        | 5           | <br> |  |
| Potassium       | ppm        | 0           | <br> |  |
| VOLVO           |            |             |      |  |
| WEAR M          | IETALS     |             |      |  |
| Iron            | ppm        | <b>1</b> 4  | <br> |  |
| Copper          | ppm        | <u> </u>    | <br> |  |
| Lead            | ppm        | <b></b> <1  | <br> |  |
| Tin             | ppm        | 0           | <br> |  |
| Aluminum        | ppm        | <b>□</b> <1 | <br> |  |
| Chromium        | ppm        | <b>□</b> <1 | <br> |  |
| Molybdenum      | ppm        | 0           | <br> |  |
| Nickel          | ppm        | 2           | <br> |  |
| Titanium        | ppm        | 0           | <br> |  |
| Silver          | ppm        | 0           | <br> |  |
| Manganese       | ppm        | 1           | <br> |  |
| Vanadium        | ppm        | 0           | <br> |  |
| VOLVO           |            |             |      |  |
| CO ADDITIV      | ES         |             |      |  |
| Calcium         | ppm        | 2971        | <br> |  |
| Magnesium       | ppm        | 12          | <br> |  |
| Zinc            | ppm        | 1313        | <br> |  |
| Phosphorus      | ppm        | 1142        | <br> |  |
| в :             |            | •           |      |  |

### Diagnosis

No corrective action is recommended at this time. Resample at the next service interval to monitor. Please specify the brand, type, and viscosity of the oil on your next sample.The copper level is abnormal. All other component wear rates are normal. There is no indication of any contamination in the fluid. The condition of the fluid is acceptable for the time in service.

#### Ferrous Alloys

VOLVO