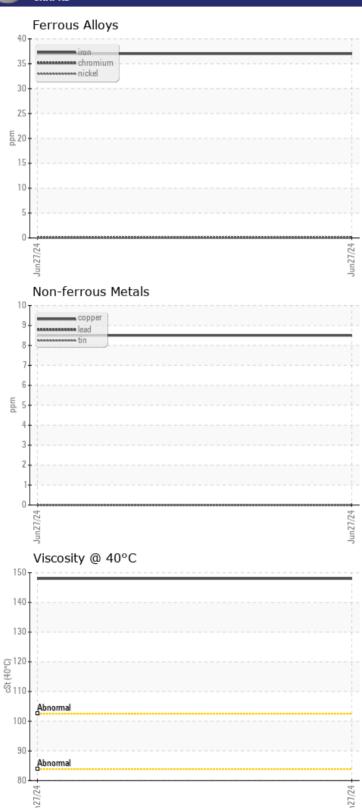

# CONSTRUCTION EQUIPMENT VOLVO A45G 352231 - DROP BOX

Sample No: VCP0008482
Oil Type: {unknown}

Job No:

| VOLVO         | INFORMATION |             |      |   |
|---------------|-------------|-------------|------|---|
|               | INFORMATION |             |      | _ |
| Sample Number |             | VCP0008482  | <br> |   |
| Sample Date   |             | 27 Jun 2024 | <br> |   |
| Machine Hours |             | 8101        | <br> |   |
| Oil Hours     |             | 8101        | <br> |   |
| Oil Changed   |             | N/A         | <br> |   |
| Sample Status |             | NORMAL      | <br> |   |
|               |             |             |      |   |
| OIL CON       | DITION      |             |      |   |
| Visc @ 40°C   | cSt         | <b>148</b>  | <br> |   |
| VISC & TO C   | cot         |             |      |   |
| VOLVO         |             |             |      |   |
| CONTAN        | MINATION    |             |      |   |
| Water         | %           | NEG         | <br> |   |
| Silicon       | ppm         | <b>11</b>   | <br> |   |
| Sodium        | ppm         | <b>2</b>    | <br> |   |
| Potassium     | ppm         | <b></b>     | <br> |   |
|               |             |             |      |   |
| WEAR N        | AETAL C     |             |      |   |
| _             | JETAL2      |             |      |   |
| Iron          | ppm         | ■ 37        | <br> |   |
| Copper        | ppm         | ■8          | <br> |   |
| Lead          | ppm         | ■0          | <br> |   |
| Tin           | ppm         | ■0          | <br> |   |
| Aluminum      | ppm         | <b>■</b> <1 | <br> |   |
| Chromium      | ppm         | <b>■</b> <1 | <br> |   |
| Molybdenum    | ppm         | <1          | <br> |   |
| Nickel        | ppm         | <b>■</b> 0  | <br> |   |
| Titanium      | ppm         | <1          | <br> |   |
| Silver        | ppm         | 0           | <br> |   |
| Manganese     | ppm         | 1           | <br> |   |
| Vanadium      | ppm         | 0           | <br> |   |
|               |             |             | <br> |   |
| ADDITIV       | /ES         |             |      |   |
| Calcium       | ppm         | 34          | <br> |   |
| Magnesium     | ppm         | <1          | <br> |   |
| Zinc          | ppm         | 43          | <br> |   |
| Phosphorus    | ppm         | 1836        | <br> |   |
| Barium        | ppm         | <1          | <br> |   |
| Boron         | ppm         | 51          | <br> |   |
| 501011        | PPIII       | J.          |      |   |

## Diagnosis

Resample at the next service interval to monitor. Please specify the brand, type, and viscosity of the oil on your next sample.All component wear rates are normal. There is no indication of any contamination in the oil. The condition of the oil is acceptable for the time in service.