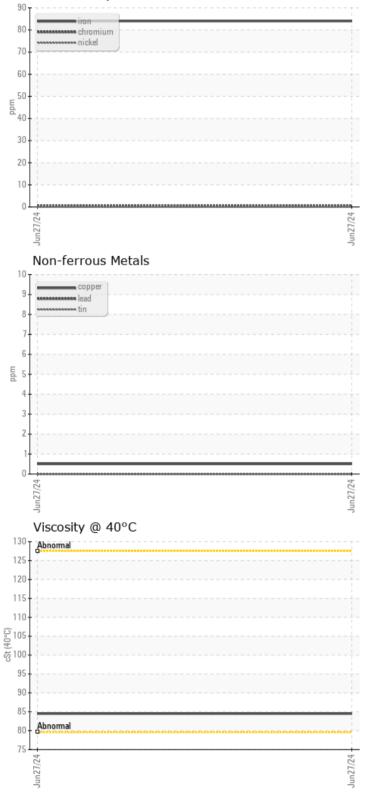

# **CONSTRUCTION EQUIPMENT** VOLVO A45G 352205 - FRONT AXLE

Sample No:VCP0008495Oil Type:{unknown}

Job No:

Barium

Boron

|               | INFORMATIO | N           |      |  |
|---------------|------------|-------------|------|--|
| Sample Number |            | VCP0008495  | <br> |  |
| Sample Date   |            | 27 Jun 2024 | <br> |  |
| Machine Hours |            | 3971        | <br> |  |
| Oil Hours     |            | 3971        | <br> |  |
| Oil Changed   |            | N/A         | <br> |  |
| Sample Status |            | NORMAL      | <br> |  |
|               |            |             |      |  |
| OIL CON       | DITION     |             |      |  |
| Visc @ 40°C   | cSt        | 84.5        | <br> |  |
|               |            | _           |      |  |
| TONTAN        | INATION    |             |      |  |
|               | -          | · ·         |      |  |
| Water         | %          | NEG         | <br> |  |
| Silicon       | ppm        | 15          | <br> |  |
| Sodium        | ppm        | 2           | <br> |  |
| Potassium     | ppm        | 2           | <br> |  |
| VOLVO         |            |             |      |  |
| V WEAR M      | IETALS     |             |      |  |
| Iron          | ppm        | 84          | <br> |  |
| Copper        | ppm        | <b>■</b> <1 | <br> |  |
| Lead          | ppm        | 0           | <br> |  |
| Tin           | ppm        | 0           | <br> |  |
| Aluminum      | ppm        | 2           | <br> |  |
| Chromium      | ppm        |             | <br> |  |
| Molybdenum    | ppm        | 38          | <br> |  |
| Nickel        | ppm        | 0           | <br> |  |
| Titanium      | ppm        | <1          | <br> |  |
| Silver        | ppm        | 0           | <br> |  |
| Manganese     | ppm        | 2           | <br> |  |
| Vanadium      | ppm        | 0           | <br> |  |
|               |            |             |      |  |
|               | ES         |             | <br> |  |
| Calcium       | ppm        | 677         | <br> |  |
| Magnesium     | ppm        | 39          | <br> |  |
| Zinc          | ppm        | 335         | <br> |  |
| Phosphorus    | ppm        | 1307        | <br> |  |
|               |            |             |      |  |

### Ferrous Alloys

VOLVO