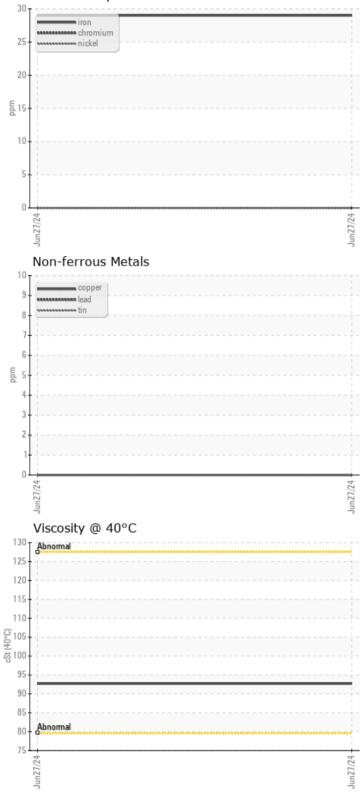

### Job No:

Barium

Boron

|                              | INFORMATIO | N             |      |  |
|------------------------------|------------|---------------|------|--|
| Sample Number                |            | VCP0008485    | <br> |  |
|                              |            | 27 Jun 2024   |      |  |
| Sample Date<br>Machine Hours |            | 8101          | <br> |  |
| Oil Hours                    |            | 8101          |      |  |
|                              |            |               | <br> |  |
| Oil Changed                  |            | N/A<br>NORMAL |      |  |
| Sample Status                |            | NORMAL        | <br> |  |
| VOLVO                        |            |               |      |  |
| VIL CON                      | DITION     |               |      |  |
| Visc @ 40°C                  | cSt        | 92.7          | <br> |  |
|                              |            |               |      |  |
| VOLVO                        |            |               |      |  |
|                              | INATION    |               |      |  |
| Water                        | %          | NEG           | <br> |  |
| Silicon                      | ppm        | <b>4</b>      | <br> |  |
| Sodium                       | ppm        | 0             | <br> |  |
| Potassium                    | ppm        |               | <br> |  |
| VOLVO                        |            |               |      |  |
| WEAR M                       | IETALS     |               |      |  |
| Iron                         | ppm        | 29            | <br> |  |
| Copper                       | ppm        | 0             | <br> |  |
| Lead                         | ppm        | 0             | <br> |  |
| Tin                          | ppm        | 0             | <br> |  |
| Aluminum                     | ppm        | 0             | <br> |  |
| Chromium                     | ppm        | 0             | <br> |  |
| Molybdenum                   | ppm        | 2             | <br> |  |
| Nickel                       | ppm        | _<br>0        | <br> |  |
| Titanium                     | ppm        | 0             | <br> |  |
| Silver                       | ppm        | 0             | <br> |  |
| Manganese                    | ppm        | <1            | <br> |  |
| Vanadium                     | ppm        | 0             | <br> |  |
|                              |            |               |      |  |
| VOLVO                        | IFC        |               |      |  |
| V ADDITIV                    | E2         |               |      |  |
| Calcium                      | ppm        | 53            | <br> |  |
| Magnesium                    | ppm        | 27            | <br> |  |
| Zinc                         | ppm        | 38            | <br> |  |
| Phosphorus                   | ppm        | 629           | <br> |  |
|                              |            |               |      |  |

## Ferrous Alloys

VOLVO