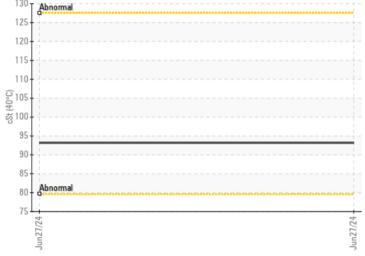

## CONSTRUCTION EQUIPMENT VOLVO A45G 352231 - REAR AXLE

Sample No: VCP0008486
Oil Type: {unknown}

Job No:

| SAMPLE                     | INFORMATIO | N             |      |  |
|----------------------------|------------|---------------|------|--|
| Sample Number              |            | VCP0008486    | <br> |  |
|                            |            | 27 Jun 2024   | <br> |  |
| Sample Date  Machine Hours |            | 8101          | <br> |  |
| Oil Hours                  |            | 8101          | <br> |  |
|                            |            |               |      |  |
| Oil Changed                |            | N/A           | <br> |  |
| Sample Status              |            | NORMAL        | <br> |  |
| VOLVO                      |            |               |      |  |
| OIL CON                    | DITION     |               |      |  |
| Visc @ 40°C                | cSt        | ■93.2         | <br> |  |
|                            |            |               |      |  |
| VOLVO                      |            |               |      |  |
| CONTAN                     | MINATION   |               |      |  |
| Water                      | %          | NEG           | <br> |  |
| Silicon                    | ppm        | <b>■</b> 3    | <br> |  |
| Sodium                     | ppm        | <b>0</b>      | <br> |  |
| Potassium                  | ppm        | ■1            | <br> |  |
|                            |            |               |      |  |
| WEAR N                     | AETAL C    |               |      |  |
| _                          | JE I ALS   |               |      |  |
| Iron                       | ppm        | ■18           | <br> |  |
| Copper                     | ppm        | ■0            | <br> |  |
| Lead                       | ppm        | ■0            | <br> |  |
| Tin                        | ppm        | ■0            | <br> |  |
| Aluminum                   | ppm        | <b>■&lt;1</b> | <br> |  |
| Chromium                   | ppm        | ■0            | <br> |  |
| Molybdenum                 | ppm        | 2             | <br> |  |
| Nickel                     | ppm        | ■0            | <br> |  |
| Titanium                   | ppm        | 0             | <br> |  |
| Silver                     | ppm        | 0             | <br> |  |
| Manganese                  | ppm        | <1            | <br> |  |
| Vanadium                   | ppm        | 0             | <br> |  |
|                            |            |               |      |  |
| ADDITIV                    | JES        |               |      |  |
| _                          | _          |               |      |  |
| Calcium                    | ppm        | 37            | <br> |  |
| Magnesium                  | ppm        | 23            | <br> |  |
| Zinc                       | ppm        | 23            | <br> |  |
| Phosphorus                 | ppm        | 610           | <br> |  |
| Barium                     | ppm        | 0             | <br> |  |
| Boron                      | ppm        | 77            | <br> |  |